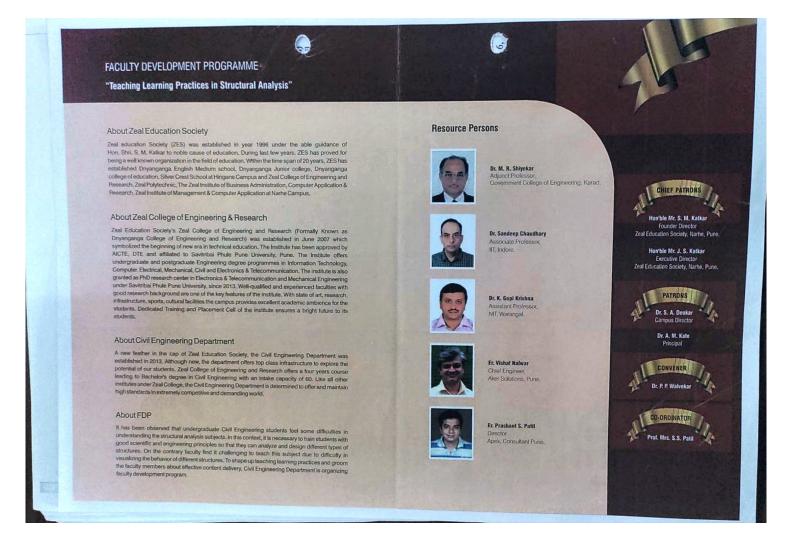

To

The Chairman

ISTE, New Delhi

Date: 31/5/2017

Subject: Approval for self financed one week faculty development program (FDP) on Department of Civil Engineering under AICTE-ISTE New Delhi.

Dear Sir

I am Dr. Walvekar Pralhad P. Head and Associate Professor in Civil Engineering Department for Zeal Education Society's Zeal College of Engineering and Research (ZCOER), Pune going to organize self-financed faculty development program (FDP) on Civil Engineering in the duration 6<sup>th</sup> June to 10<sup>th</sup> June 2017 at ZCOER under AICTE-ISTE, New Delhi.

This FDP will provide platform for faculties of degree level Institutions to improve teaching-Learning process. So, I request you to give us approval so that the weight-age of our FDP may increase. Hope you will approve it as early as possible.

Dr. P. P. Walvekar

Convener

Dr. Ajit Kate

Principal