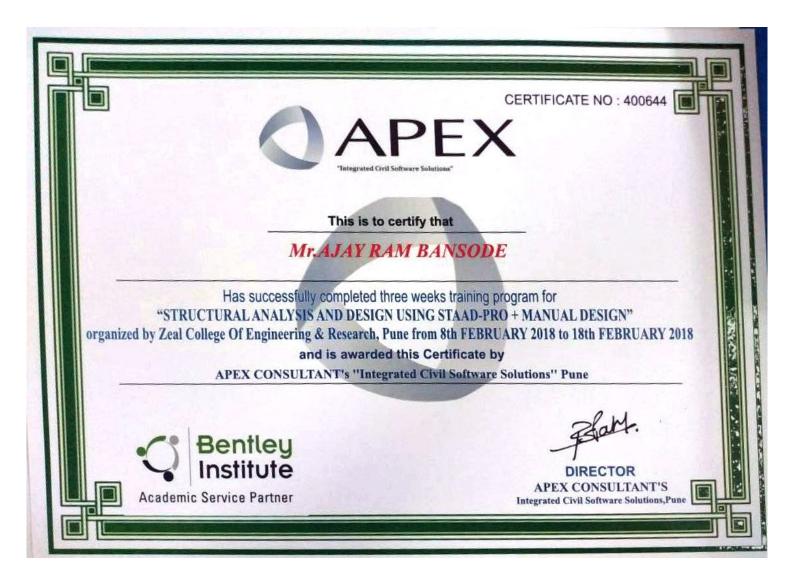

## Academic Year 2017-18

| Sr. No. | Title of the FDP / professional development / administrative training program | Number of Participants |  |  |
|---------|-------------------------------------------------------------------------------|------------------------|--|--|
| 1       | Teaching Learning practices in Structural Design & Drawing                    |                        |  |  |
| 2       | 2 One day skill building workshop on best concrete practices                  |                        |  |  |
| 3       | Teaching Learning practices in structural analysis                            |                        |  |  |
| 4       | Application of Remote Sensing And GIS Technology using Q-GIS                  |                        |  |  |
| 5       | 5 Structural Analysis and Design using STAD Pro + Manual Design               |                        |  |  |
| 6       | Teaching Learning practices in Structural Design & Drawing                    |                        |  |  |