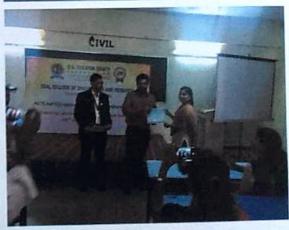

## Photo Gallery of FDP on "Teaching Learning Practices in Structural Analysis"

1st day

2nd day

3rd day

5th day

Prof. Patil 9. 5.
FDP CO-ORDINATOR

HOD civil Dept.