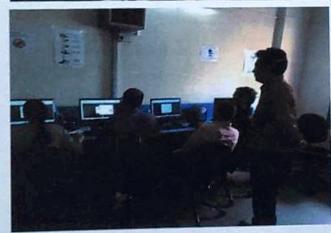

## Photo Gallery of FDP on "Teaching Learning Practices in Structural Analysis"

1st day

2nd day

3rd day

5th day

Prof. Patil 9. 5.
FDP CO-ORDINATOR

HOD civil Dept.