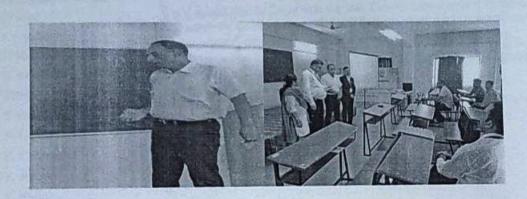

## Photo Gallery of FDP on "Teaching Learning Practices in Structural Analysis"

1st day

2nd day

3rd day

5th day

Prof. Patil 9. 5.
FDP CO-ORDINATOR

HOD civil Dept.