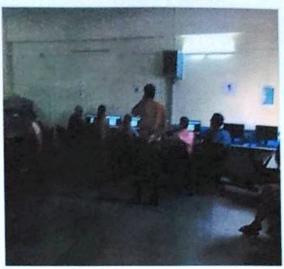

## Photo Gallery of FDP on "Teaching Learning Practices in Structural Analysis"

1st day

2nd day

3rd day

5th day

Prof. Patil 9. 5.
FDP CO-ORDINATOR

HOD civil Dept.