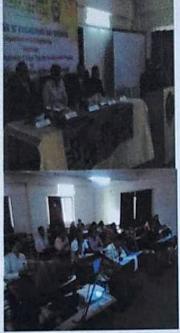

## Photo Gallery of FDP on "Teaching Learning Practices in Structural Analysis"

1st day

2nd day

3rd day

5th day

Prof. Patil 9. 5.
FDP CO-ORDINATOR

HOD civil Dept.