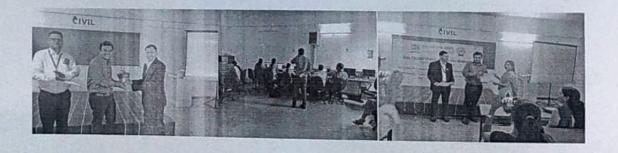

## Photo Gallery of FDP on "Teaching Learning Practices in Structural Analysis"

1st day

2nd day

3rd day

5th day

Prof. Patil 9. 5.
FDP CO-ORDINATOR

HOD civil Dept.