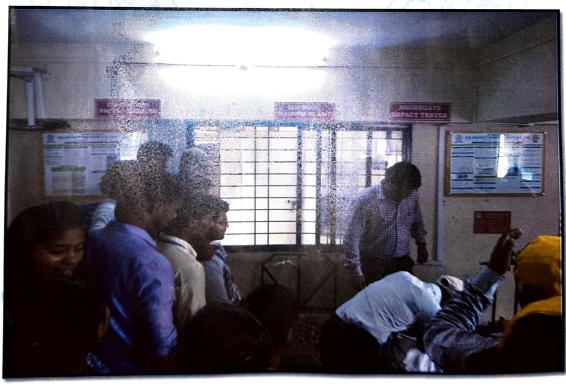

## Photo Gallery of FDP on "Teaching Learning Practices in Structural Analysis"

1st day

2nd day

3rd day

5th day

Prof. Patil 9. 5.
FDP CO-ORDINATOR

HOD civil Dept.