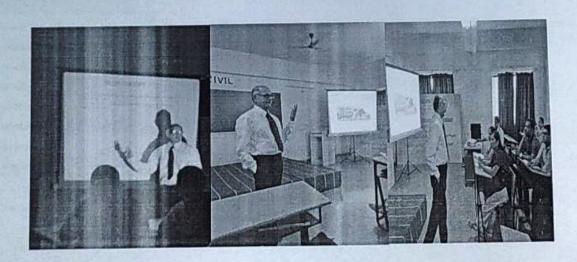

## Photo Gallery of FDP on "Teaching Learning Practices in Structural Analysis"

1st day

2nd day

3rd day

5th day

Prof. Patil 9. 5.
FDP CO-ORDINATOR

HOD civil Dept.