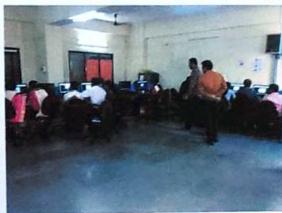

## Photo Gallery of FDP on "Teaching Learning Practices in Structural Analysis"

1st day

2nd day

3rd day

5th day

Prof. Patil 9. 5.
FDP CO-ORDINATOR

HOD civil Dept.