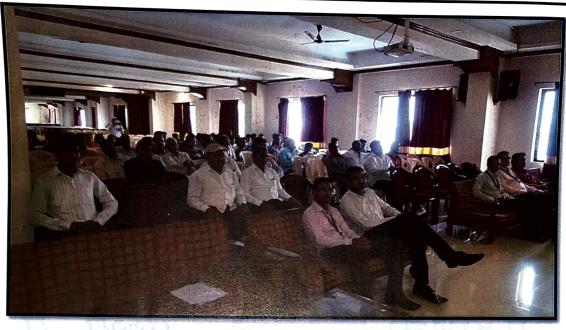

## Photo Gallery of FDP on "Teaching Learning Practices in Structural Analysis"

1st day

2nd day

3rd day

5th day

Prof. Patil 9. 5.
FDP CO-ORDINATOR

HOD civil Dept.