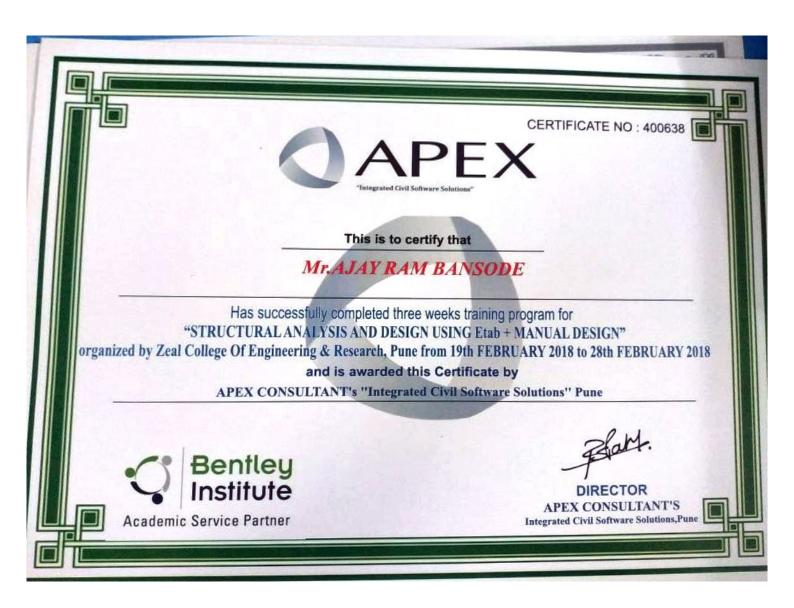

## Academic Year 2017-18

| Sr. No. | Title of the FDP / professional development / administrative training program | Number of Participants |  |  |
|---------|-------------------------------------------------------------------------------|------------------------|--|--|
| 1       | Teaching Learning practices in Structural Design & Drawing                    |                        |  |  |
| 2       | 2 One day skill building workshop on best concrete practices                  |                        |  |  |
| 3       | Teaching Learning practices in structural analysis                            |                        |  |  |
| 4       | Application of Remote Sensing And GIS Technology using Q-GIS                  |                        |  |  |
| 5       | 5 Structural Analysis and Design using STAD Pro + Manual Design               |                        |  |  |
| 6       | Teaching Learning practices in Structural Design & Drawing                    |                        |  |  |