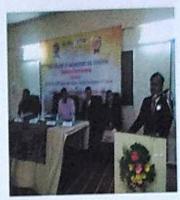

## Photo Gallery of FDP on "Teaching Learning Practices in Structural Analysis"

1st day

2nd day

3rd day

5th day

Prof. Patil 9. 5.
FDP CO-ORDINATOR

HOD civil Dept.