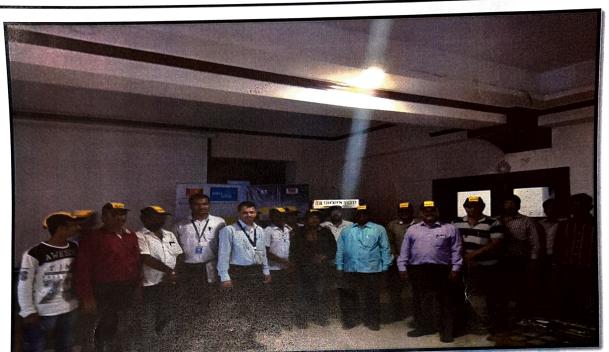

## Photo Gallery of FDP on "Teaching Learning Practices in Structural Analysis"

1st day

2nd day

3rd day

5th day

Prof. Patil 9. 5.
FDP CO-ORDINATOR

HOD civil Dept.