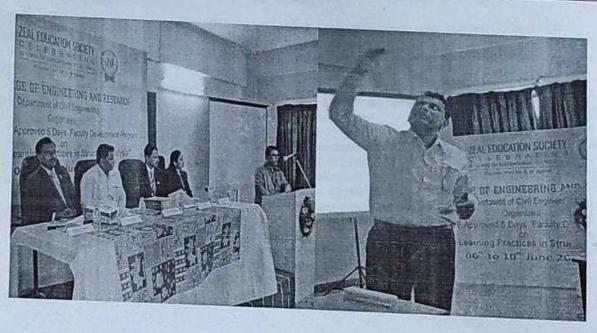

## Zeal College of Engineering & Research, Pune

Department of Civil Engineering

AICTE - ISTE Approved
One week Short Term Training Program on

"Teaching Learning Practices in Structural Design and Drawing"

4<sup>th</sup> to 8<sup>th</sup> December, 2017

To

The Chairman

ISTE, New Delhi

Date: 31/5/2017

Subject: Approval for self financed one week faculty development program (FDP) on Department of Civil Engineering under AICTE-ISTE New Delhi.

Dear Sir

I am Dr. Walvekar Pralhad P. Head and Associate Professor in Civil Engineering Department for Zeal Education Society's Zeal College of Engineering and Research (ZCOER), Pune going to organize self-financed faculty development program (FDP) on Civil Engineering in the duration 6<sup>th</sup> June to 10<sup>th</sup> June 2017 at ZCOER under AICTE-ISTE, New Delhi.