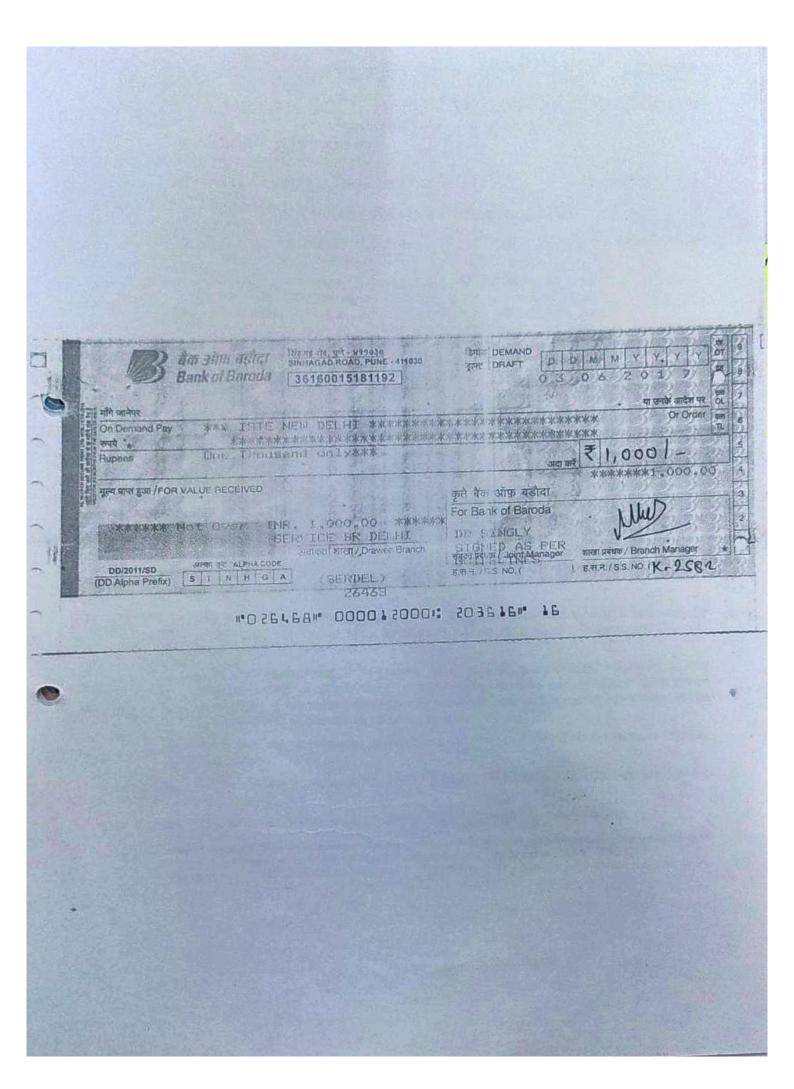

To

The Chairman

ISTE, New Delhi

Date: 31/5/2017

Subject: Approval for self financed one week faculty development program (FDP) on Department of Civil Engineering under AICTE-ISTE New Delhi.

Dear Sir

I am Dr. Walvekar Pralhad P. Head and Associate Professor in Civil Engineering Department for Zeal Education Society's Zeal College of Engineering and Research (ZCOER), Pune going to organize self-financed faculty development program (FDP) on Civil Engineering in the duration 6<sup>th</sup> June to 10<sup>th</sup> June 2017 at ZCOER under AICTE-ISTE, New Delhi.