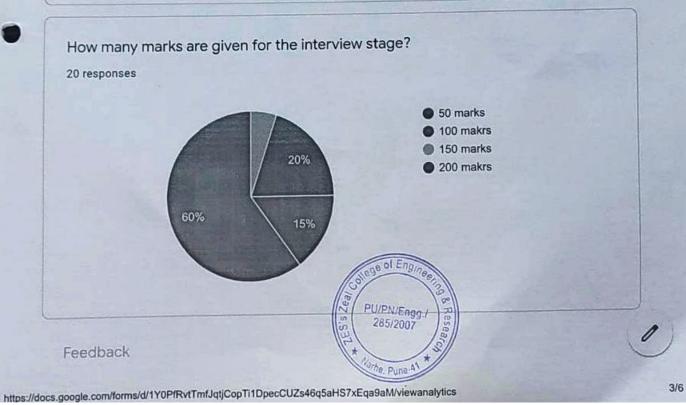

# Quiz For Industry Expert Lecture Session

20 responses

Publish analytics

Full name of student

20 responses

Bhagyashri Vijay patil

Afarin Rashid Tadavi

More Tanesh Kashinath

kedar maideo

Divya Satish Nachan

Raskar Dipali Dilip

Rathod Saurabh Rajkumar

Karale mohan shivaji

3. How would you rate the content delivery method of the guest for the session?

20 responses

4. How would you rate the management of the session?