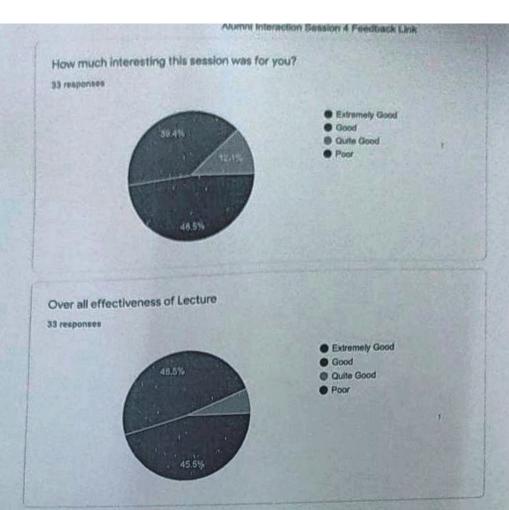

# Alumni Interaction Session 4 Feedback Link

33 responses

Publish analytics

How was the overall organization of the lecture?

33 résponses

Extremely Good

● Good

Oulte Good

Poor

How relevant was the content discussed by the speaker?

33 responses

Extremely Good

• Good

Ouite Good

O Poor

What is your opinion about the speaker?
33 responses

Extremely Good

● Good

Quite Good

Poor

https://docs.google.com/forms/d/1zvPiXWXpyG5yjFwSZtlw47oJOGo8557NW9EGBfZHzu4/viewanalytics

1/2

This content is neither created nor endorsed by Google. Report Abuse - Terms of Service - Privacy Policy