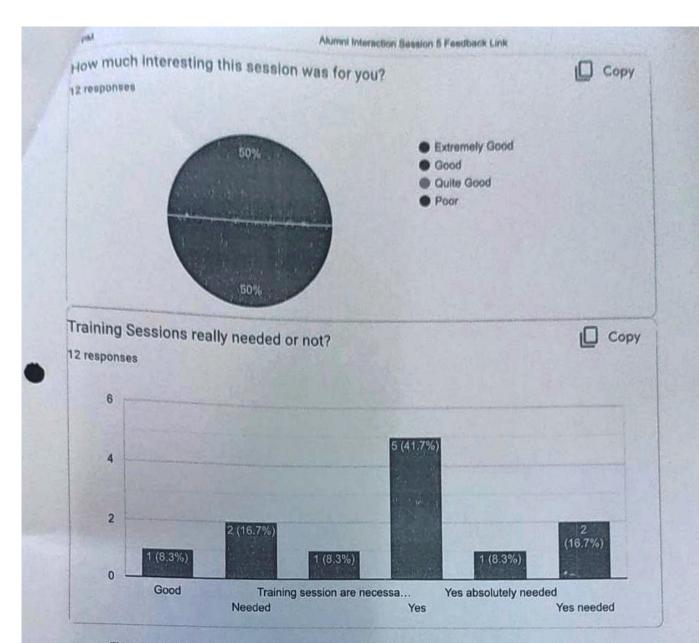

# Alumni Interaction Session 5 Feedback Link 12 responses

**Publish analytics** 

How was the overall organization of the lecture?

Copy

12 responses

Extremely Good

Good

Quite Good

Poor

Copy

12 responses

Extremely Good

Good

Quite Good

What is your opinion about the speaker?

Copy

12 responses

Extremely Good

Good

Quite Good

Poor

https://docs.google.com/forms/d/1nyK\_IFU\_xxtoBJaDB5AgDMBMMeufZU6tWkWk-HipmQ/viewanalytic

1/3

This content is neither created nor endorsed by Google. Report Abuse - Terms of Service - Privacy Policy.