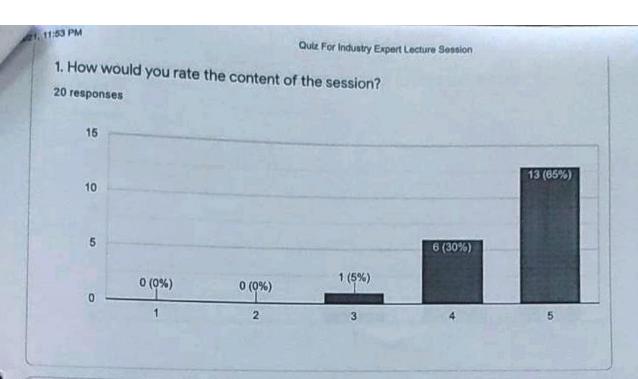

# Quiz For Industry Expert Lecture Session

20 responses

Publish analytics

Full name of student

20 responses

Bhagyashri Vijay patil

Afarin Rashid Tadavi

More Tanesh Kashinath

kedar maideo

Divya Satish Nachan

Raskar Dipali Dilip

Rathod Saurabh Rajkumar

Karale mohan shivaji

3. How would you rate the content delivery method of the guest for the session?

20 responses

4. How would you rate the management of the session?