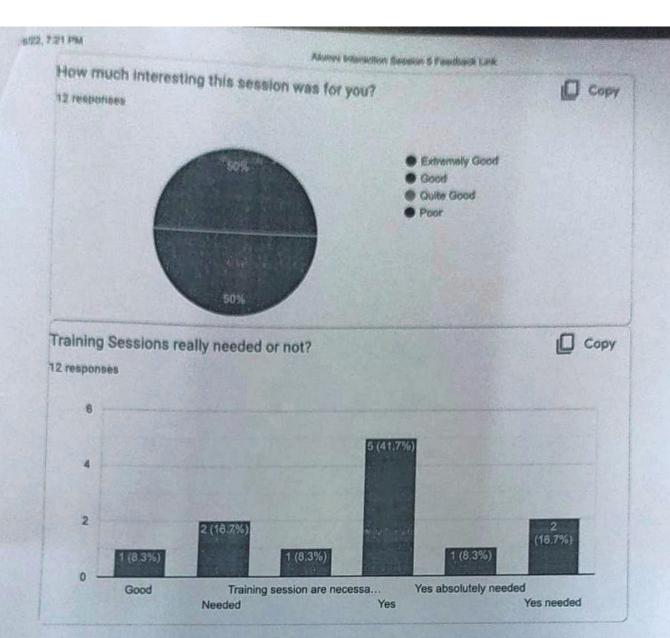

# Alumni Interaction Session 5 Feedback Link 12 responses

**Publish analytics** 

How was the overall organization of the lecture?

Copy

12 responses

Extremely Good

Good

Quite Good

Poor

Copy

12 responses

Extremely Good

Good

Quite Good

What is your opinion about the speaker?

Copy

12 responses

Extremely Good

Good

Quite Good

Poor

https://docs.google.com/forms/d/1nyK\_IFU\_xxtoBJaDB5AgDMBMMeufZU6tWkWk-HipmQ/viewanalytic

1/3

This content is neither created nor endorsed by Google. Report Abuse - Terms of Service - Privacy Policy.