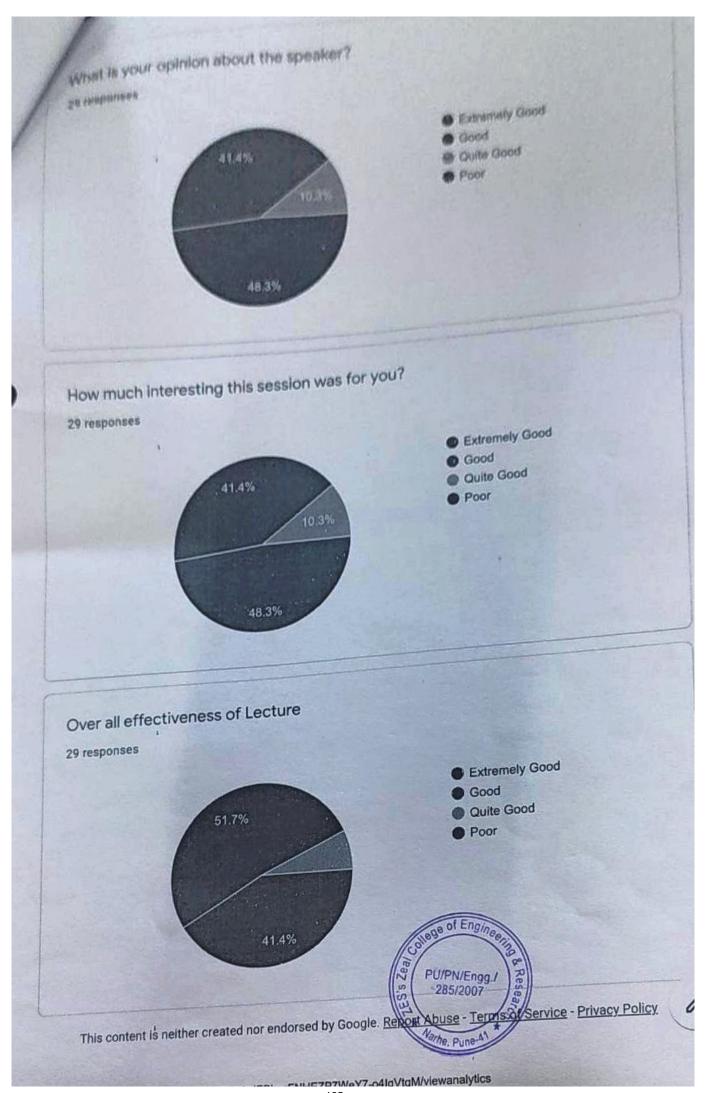

11 responses

How was the overall organization of the lecture?

11 responses

□ Copy

How relevant was the content discussed by the speaker?

Copy

**Extremely Good** 

Extremely Good

● Good Quite Good Poor

Good

Quite Good

Poor

Copy

11 responses

**Extremely Good** 

Good

Quite Good

Poor

https://docs.google.com/forms/d/1ndKDpXNOc-e7\_Ff40J1QMwMk7XL1xeNAak3TRLxY75E/viewanalytics

This content is neither created nor endorsed by Google. Report Abuse - Terms of Service - Privacy Policy