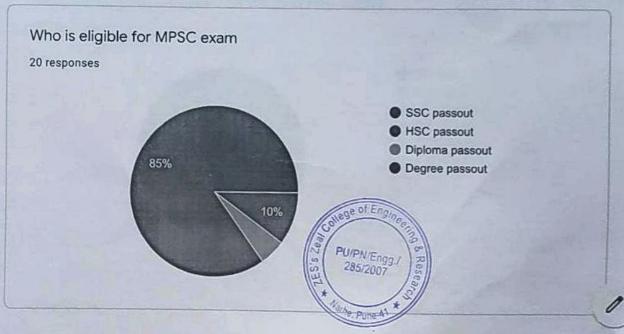

# Quiz For Industry Expert Lecture Session

20 responses

Publish analytics

Full name of student

20 responses

Bhagyashri Vijay patil

Afarin Rashid Tadavi

More Tanesh Kashinath