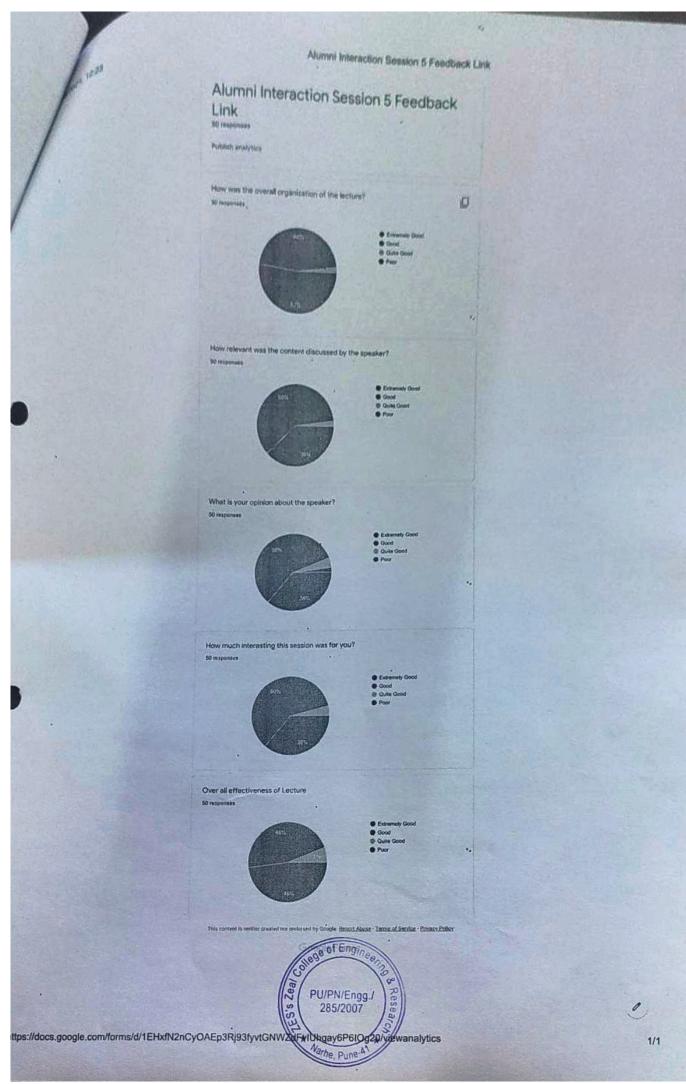

# Alumni Interaction Session 5 Feedback Link 12 responses

**Publish analytics** 

How was the overall organization of the lecture?

Copy

12 responses

Extremely Good

Good

Quite Good

Poor

Copy

12 responses

Extremely Good

Good

Quite Good

What is your opinion about the speaker?

Copy

12 responses

Extremely Good

Good

Quite Good

Poor

https://docs.google.com/forms/d/1nyK\_IFU\_xxtoBJaDB5AgDMBMMeufZU6tWkWk-HipmQ/viewanalytic

1/3

This content is neither created nor endorsed by Google. Report Abuse - Terms of Service - Privacy Policy.