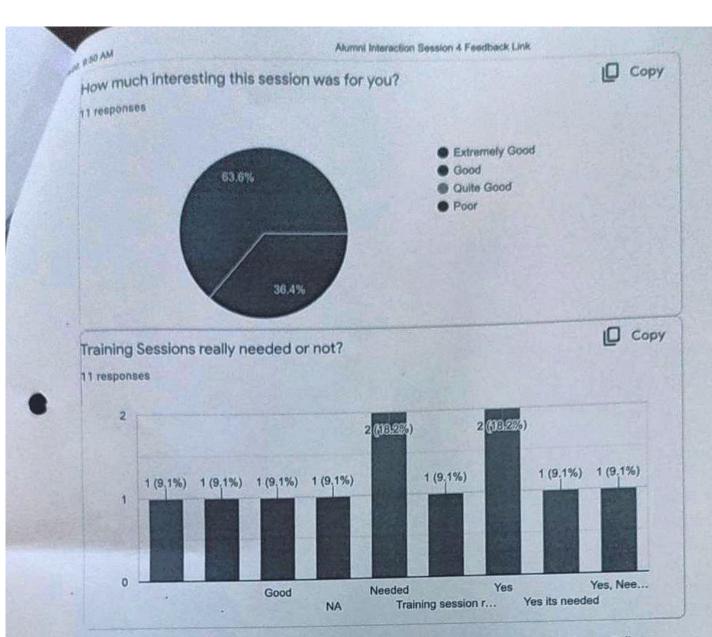

# Alumni Interaction Session 4 Feedback Link

33 responses

Publish analytics

How was the overall organization of the lecture?

33 résponses

Extremely Good

● Good

Oulte Good

Poor

How relevant was the content discussed by the speaker?

33 responses

Extremely Good

• Good

Ouite Good

O Poor

What is your opinion about the speaker?
33 responses

Extremely Good

● Good

Quite Good

Poor

https://docs.google.com/forms/d/1zvPiXWXpyG5yjFwSZtlw47oJOGo8557NW9EGBfZHzu4/viewanalytics

1/2

This content is neither created nor endorsed by Google. Report Abuse - Terms of Service - Privacy Policy