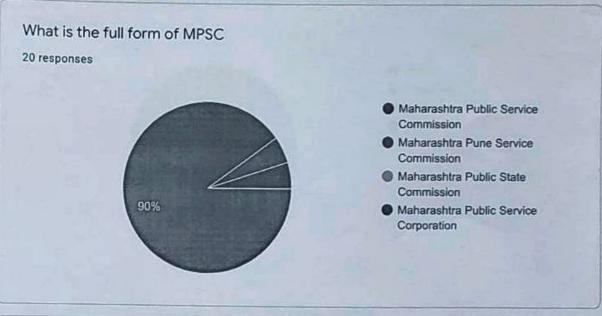

# Quiz For Industry Expert Lecture Session

20 responses

Publish analytics

Full name of student

20 responses

Bhagyashri Vijay patil

Afarin Rashid Tadavi

More Tanesh Kashinath