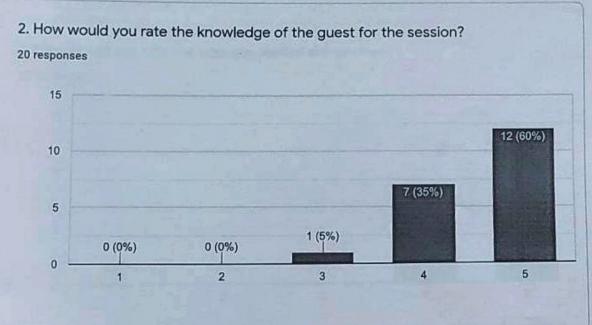

# Quiz For Industry Expert Lecture Session

20 responses

Publish analytics

Full name of student

20 responses

Bhagyashri Vijay patil

Afarin Rashid Tadavi

More Tanesh Kashinath

kedar maideo

Divya Satish Nachan

Raskar Dipali Dilip

Rathod Saurabh Rajkumar

Karale mohan shivaji

3. How would you rate the content delivery method of the guest for the session?

20 responses

4. How would you rate the management of the session?