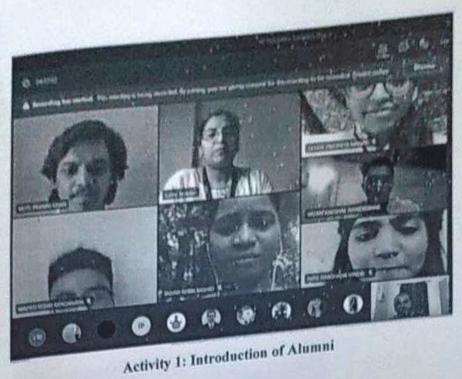

Activity 4: Meeting concluded with vote of Thanks given by Prof S. D. Redekar & asked for feedback of the session.

Photographs of conducted activities are attached below:

Activity 1: Introduction of Alumni

Link For Meet: Microsoft Teams

Attendee: 45 (SE, TE, BE)

Alumni Coordinator

CED

**Dept of Civil Engineering** ZES's Zeal College of Engineering & Research Narhe, Pune-411 041

Academic Coordinator

CED

**Academic Coordinator** Department of Civil Engineering Zeal College of Engineering & Research Narhe, Pune-411041