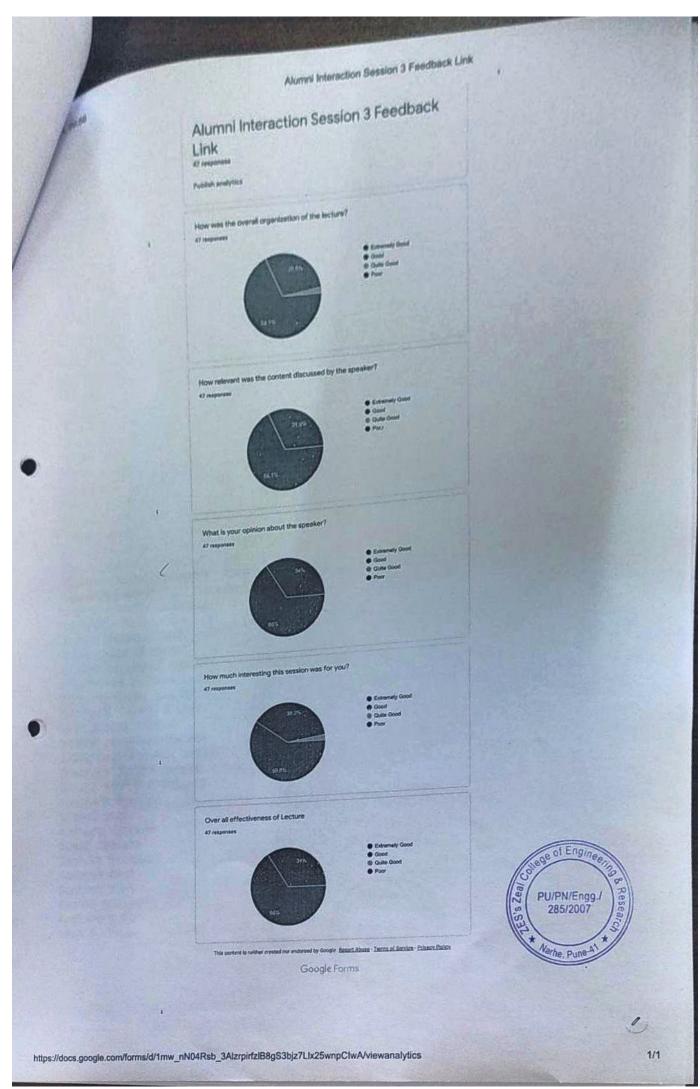

perience.

Activity 3: During discussion session most of students asked questions and cleared their doubts regarding abroad education & key points about it. Effective interaction between students & Alumni has been observed during the session.

Activity 4: Meeting concluded with vote of Thanks given by Prof S. D. Redekar & asked for feedback of the session.

Photographs of conducted activities are attached below:











Activity: Alumni Interaction Session

Link For Meet: Microsoft Teams

Attendee: 45 (SE, TE, BE)

Alumnicoordinator

CED

Dept of Civil Engineering ZES's Zeal College of Engineering & Research Name, Pune-411 041 4.

Academic Coordinator

CED

**Academic Coordinator** 

Department of Civil Engineering
Zeal College of Engineering & Research
Narhe, Pune-411041



Head

HOD



521014 JOSHI SARANG GOPALRAO 521015 KARAD ONKAR JALINDAR S21016 MALI SHUBHAM ADHIK 521017 MATE ROHITKUMAR RAVINDRA "name","2:24:28 PM","percentage" "Sailee Redekar", "Present", "100" "Aishwarya Bhosale", "Present", "100" "Aishwarya Dengale", "Present", "100" "Akshaykumar Palekar", "Present", "100" "ASHWIN ERANDE", "Present", "100"
"Diksha Dumne", "Present", "100"
"kunal shinde", "Present", "100" "Mahesh Chavan", "Present", "100" "Monish Kamble", "Present", "100" "Pratik Kale", "Present", "100" "Priti Khopade", "Present", "100" "Priyanka Karlekar", "Present", "100" "Rohan mate", "Present", "100" "Rutuja Nakil", "Present", "100" "sam pawar", "Present", "100" "Shubham Banarase", "Present", "100" "Snehal Kulkarni", "Present", "100" "Suraj Shinde", "Present", "100" "Suraj Survase", "Present",