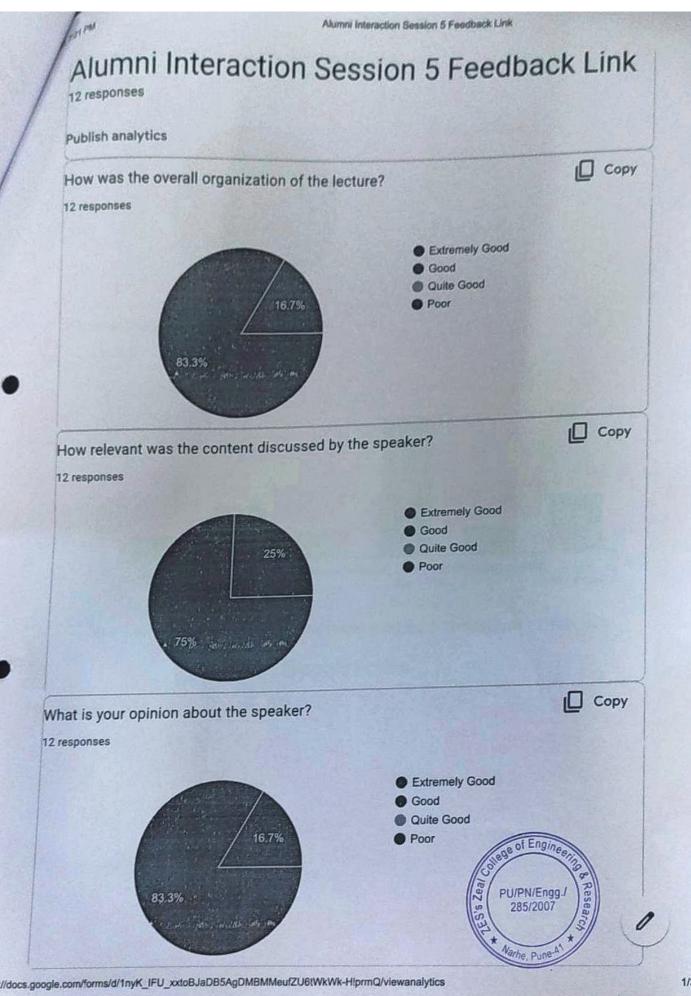

# Alumni Interaction Session 5 Feedback Link 12 responses

**Publish analytics** 

How was the overall organization of the lecture?

Copy

12 responses

Extremely Good

Good

Quite Good

Poor

Copy

12 responses

Extremely Good

Good

Quite Good

What is your opinion about the speaker?

Copy

12 responses

Extremely Good

Good

Quite Good

Poor

https://docs.google.com/forms/d/1nyK\_IFU\_xxtoBJaDB5AgDMBMMeufZU6tWkWk-HipmQ/viewanalytic

1/3

This content is neither created nor endorsed by Google. Report Abuse - Terms of Service - Privacy Policy.