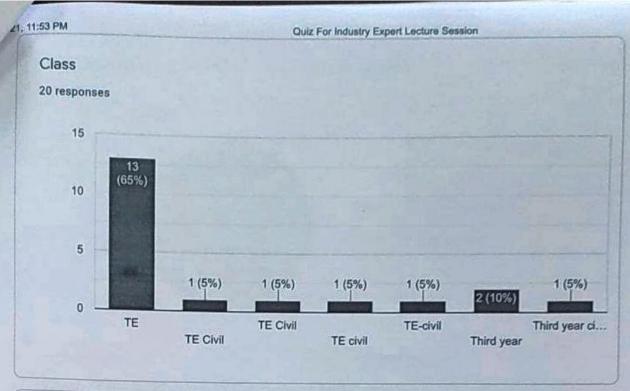

# Quiz For Industry Expert Lecture Session

20 responses

Publish analytics

Full name of student

20 responses

Bhagyashri Vijay patil

Afarin Rashid Tadavi

More Tanesh Kashinath