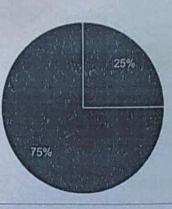

11 responses

How was the overall organization of the lecture?

11 responses

□ Copy

How relevant was the content discussed by the speaker?

Copy

**Extremely Good** 

Extremely Good

● Good Quite Good Poor

Good

Quite Good

Poor

Copy

11 responses

**Extremely Good** 

Good