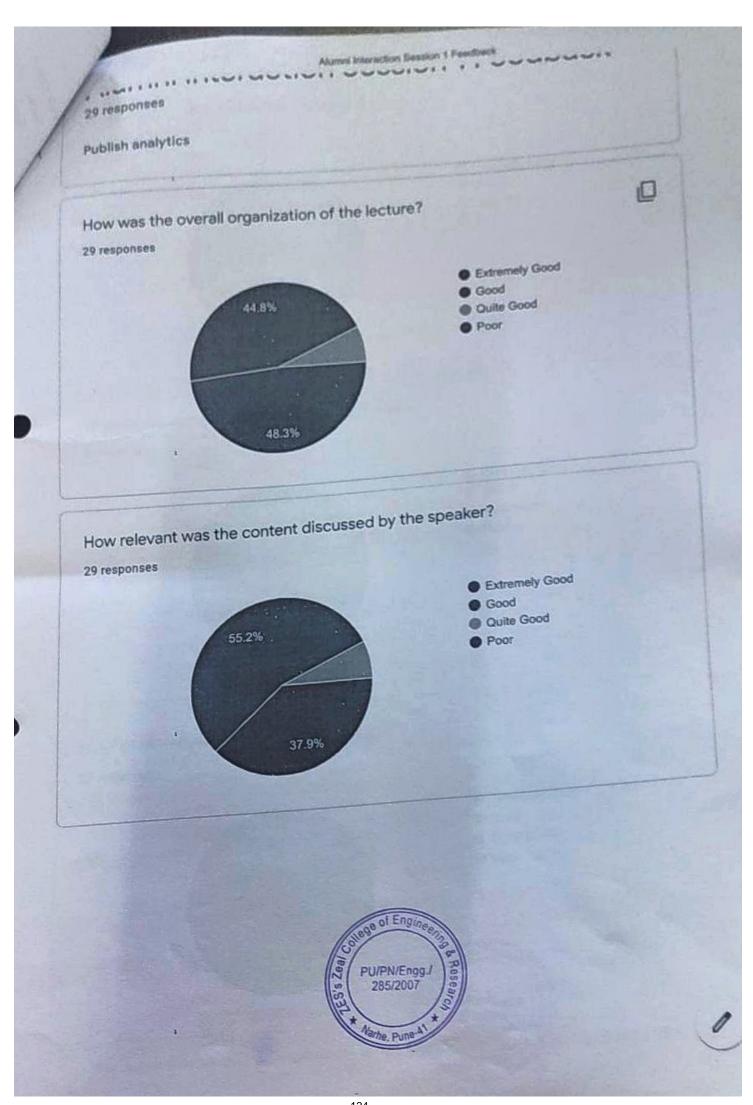

# Alumni Interaction Session 5 Feedback Link 12 responses

**Publish analytics** 

How was the overall organization of the lecture?

Copy

12 responses

Extremely Good

Good

Quite Good

Poor

Copy

12 responses

Extremely Good

Good

Quite Good

What is your opinion about the speaker?

Copy

12 responses

Extremely Good

Good

Quite Good

Poor

https://docs.google.com/forms/d/1nyK\_IFU\_xxtoBJaDB5AgDMBMMeufZU6tWkWk-HipmQ/viewanalytic

1/3

This content is neither created nor endorsed by Google. Report Abuse - Terms of Service - Privacy Policy.