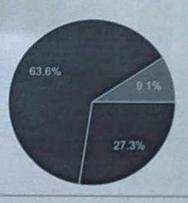

# Alumni Interaction Session 4 Feedback Link

33 responses

Publish analytics

How was the overall organization of the lecture?

33 résponses

Extremely Good

● Good

Oulte Good

Poor

How relevant was the content discussed by the speaker?

33 responses

Extremely Good

• Good

Ouite Good

O Poor

What is your opinion about the speaker?
33 responses