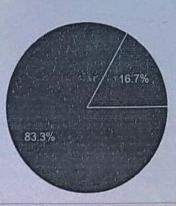

# Alumni Interaction Session 4 Feedback Link

33 responses

Publish analytics

How was the overall organization of the lecture?

33 résponses

Extremely Good

● Good

Oulte Good

Poor

How relevant was the content discussed by the speaker?

33 responses

Extremely Good

• Good

Ouite Good

O Poor

What is your opinion about the speaker?
33 responses