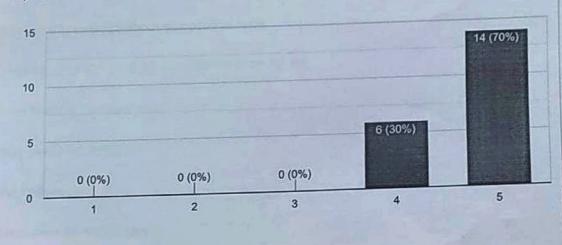

kedar maideo

Divya Satish Nachan

Raskar Dipali Dilip

Rathod Saurabh Rajkumar

Karale mohan shivaji

3. How would you rate the content delivery method of the guest for the session?

20 responses

4. How would you rate the management of the session?

20 responses

5. Do you think the content of the session added to your knowledge?
20 responses

Not sure
Maybe yes

**yes** 

6. What are your key take away from the session?

9 responses

Motivation

Got good knowledge about competitive exam