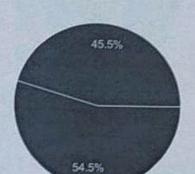

11 responses

How was the overall organization of the lecture?

11 responses

□ Copy

How relevant was the content discussed by the speaker?

Copy

**Extremely Good** 

Extremely Good

● Good Quite Good Poor

Good

Quite Good

Poor

Copy

11 responses

**Extremely Good** 

Good