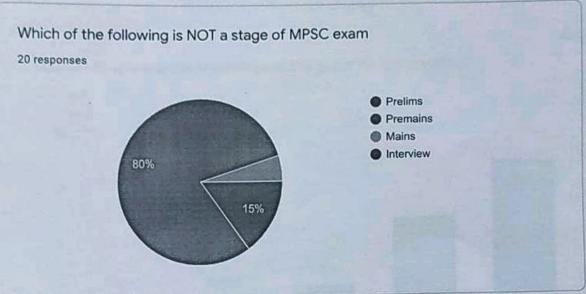

# Quiz For Industry Expert Lecture Session

20 responses

Publish analytics

Full name of student

20 responses

Bhagyashri Vijay patil

Afarin Rashid Tadavi

More Tanesh Kashinath

kedar maideo

Divya Satish Nachan

Raskar Dipali Dilip

Rathod Saurabh Rajkumar

Karale mohan shivaji

3. How would you rate the content delivery method of the guest for the session?

20 responses

4. How would you rate the management of the session?