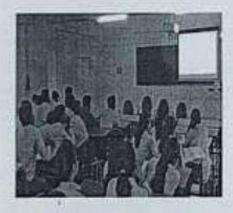

#### REPORT ON HALF DAY WORKSHOP

Half Day Workshop on Career Planning & opportunities in Construction Industry is organized by the department of Civil Engineering on, 23July 2019 at 13,00pm. The Workshop is conducted in Mechanical Seminar hall. Mr. Sameer Alone has arrived sharp at 12.45 am in the department and offered welcome by head of the department Dr. P. P. Walvekar and Workshop coordinator Prof A. K. Chorage. The felicitation was done by Dr. P. P. Walvekar with sapling. Then formal discussion for about 20 minutes is held in office by enjoying snacks and tea.

Main Speaker Mr. Sameer Alone were introduced to the students by the Workshop coordinator Prof. A. K. Chorage. In workshop Speaker touches various opportunities available in construction industry such as civil engineers have a wide range of career options & broad field of specialized in a number of areas. Some of the key points of workshop are Civil engineers can work with construction companies, manufacturing companies, power companies and with consulting engineering firms etc. Many opportunities for civil engineering are exist in state & central government agencies also. Most engineering professions particularly girl students can work in a valuation firms and become a valuation Engineer.

After this interactive session was held in which various doubts in the mind of students was cleared. Prof N. N. Deo gave vote of thanks by concluding the session. Total 123 students were present for the workshop.