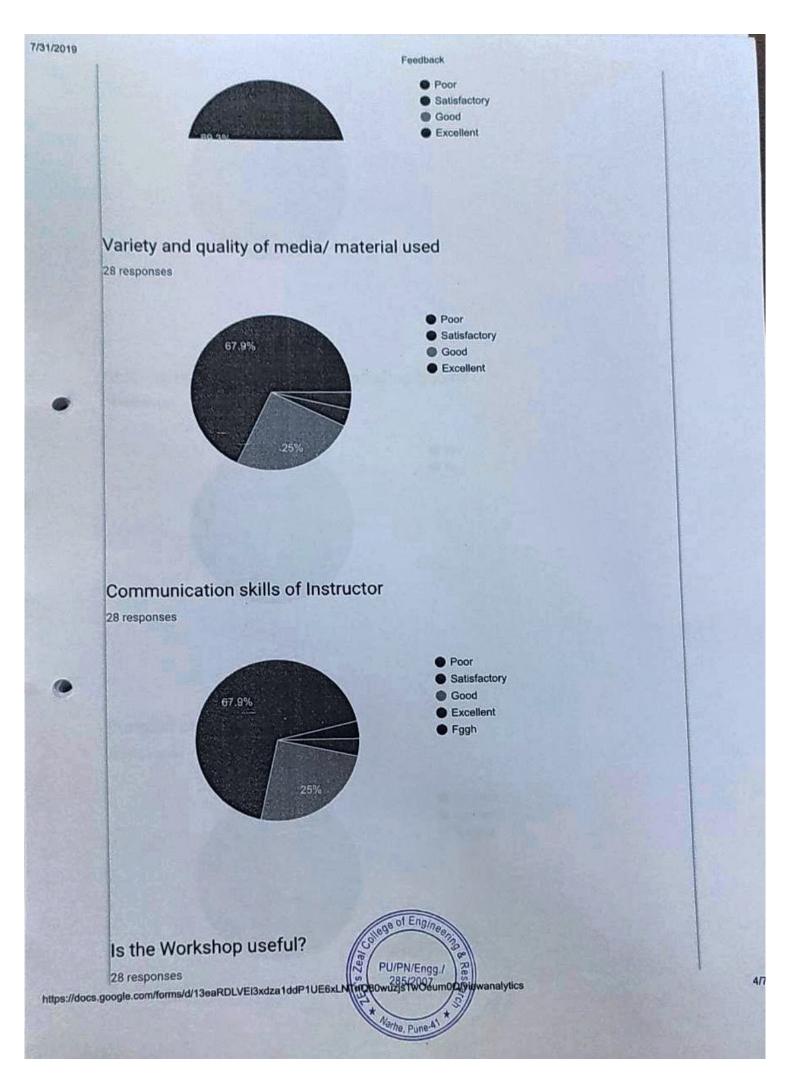

#### REPORT ON HALF DAY WORKSHOP

Half Day Workshop on Career Planning & opportunities in Construction Industry is organized by the department of Civil Engineering on, 23July 2019 at 13,00pm. The Workshop is conducted in Mechanical Seminar hall. Mr. Sameer Alone has arrived sharp at 12.45 am in the department and offered welcome by head of the department Dr. P. P. Walvekar and Workshop coordinator Prof A. K. Chorage. The felicitation was done by Dr. P. P. Walvekar with sapling. Then formal discussion for about 20 minutes is held in office by enjoying snacks and tea.

Main Speaker Mr. Sameer Alone were introduced to the students by the Workshop coordinator Prof. A. K. Chorage. In workshop Speaker touches various opportunities available in construction industry such as civil engineers have a wide range of career options & broad field of specialized in a number of areas. Some of the key points of workshop are Civil engineers can work with construction companies, manufacturing companies, power companies and with consulting engineering firms etc. Many opportunities for civil engineering are exist in state & central government agencies also. Most engineering professions particularly girl students can work in a valuation firms and become a valuation Engineer.

After this interactive session was held in which various doubts in the mind of students was cleared. Prof N. N. Deo gave vote of thanks by concluding the session. Total 123 students were present for the workshop.