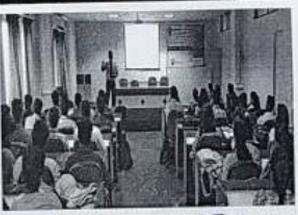

#### REPORT ON HALF DAY WORKSHOP

Half Day Workshop on Career Planning & opportunities in Construction Industry is organized by the department of Civil Engineering on, 23July 2019 at 13,00pm. The Workshop is conducted in Mechanical Seminar hall. Mr. Sameer Alone has arrived sharp at 12.45 am in the department and offered welcome by head of the department Dr. P. P. Walvekar and Workshop coordinator Prof A. K. Chorage. The felicitation was done by Dr. P. P. Walvekar with sapling. Then formal discussion for about 20 minutes is held in office by enjoying snacks and tea.

Main Speaker Mr. Sameer Alone were introduced to the students by the Workshop coordinator Prof. A. K. Chorage. In workshop Speaker touches various opportunities available in construction industry such as civil engineers have a wide range of career options & broad field of specialized in a number of areas. Some of the key points of workshop are Civil engineers can work with construction companies, manufacturing companies, power companies and with consulting engineering firms etc. Many opportunities for civil engineering are exist in state & central government agencies also. Most engineering professions particularly girl students can work in a valuation firms and become a valuation Engineer.

After this interactive session was held in which various doubts in the mind of students was cleared. Prof N. N. Deo gave vote of thanks by concluding the session. Total 123 students were present for the workshop.