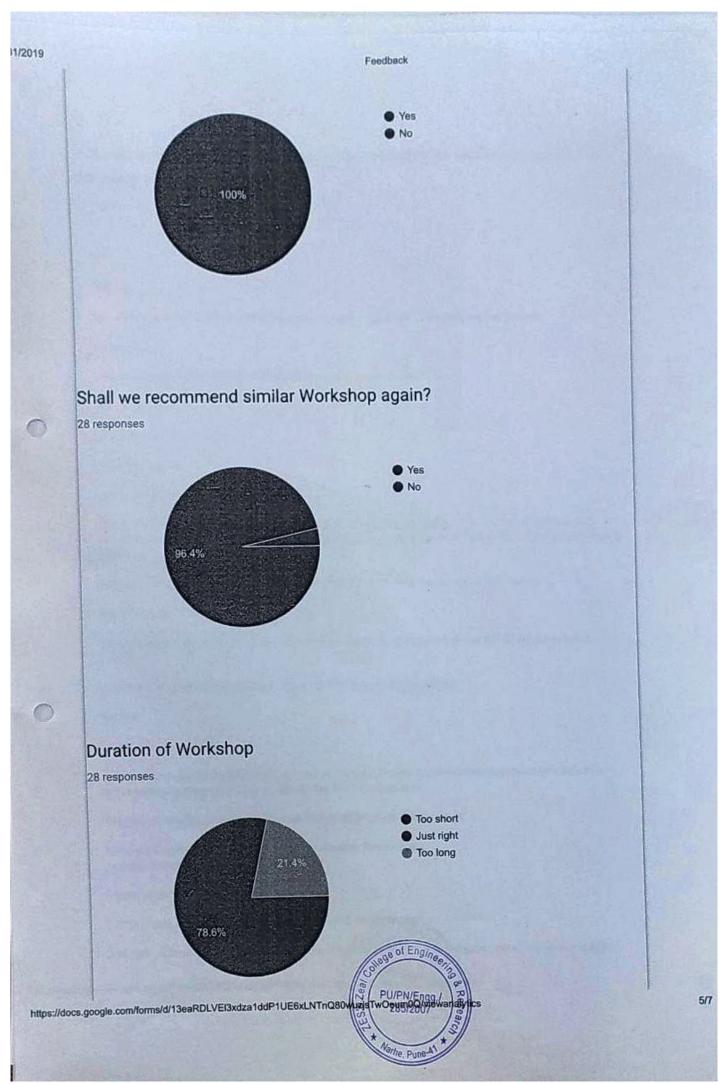

#### REPORT ON HALF DAY WORKSHOP

Half Day Workshop on Career Planning & opportunities in Construction Industry is organized by the department of Civil Engineering on, 23July 2019 at 13,00pm. The Workshop is conducted in Mechanical Seminar hall. Mr. Sameer Alone has arrived sharp at 12.45 am in the department and offered welcome by head of the department Dr. P. P. Walvekar and Workshop coordinator Prof A. K. Chorage. The felicitation was done by Dr. P. P. Walvekar with sapling. Then formal discussion for about 20 minutes is held in office by enjoying snacks and tea.

Main Speaker Mr. Sameer Alone were introduced to the students by the Workshop coordinator Prof. A. K. Chorage. In workshop Speaker touches various opportunities available in construction industry such as civil engineers have a wide range of career options & broad field of specialized in a number of areas. Some of the key points of workshop are Civil engineers can work with construction companies, manufacturing companies, power companies and with consulting engineering firms etc. Many opportunities for civil engineering are exist in state & central government agencies also. Most engineering professions particularly girl students can work in a valuation firms and become a valuation Engineer.

After this interactive session was held in which various doubts in the mind of students was cleared. Prof N. N. Deo gave vote of thanks by concluding the session. Total 123 students were present for the workshop.