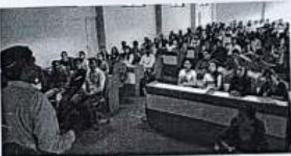

After this interactive session was held in which various doubts in the mind of students was cleared. Prof N. N. Deo gave vote of thanks by concluding the session. Total 123 students were present for the workshop.