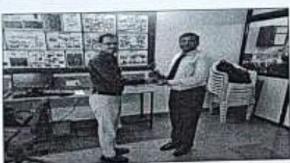

#### REPORT ON HALF DAY WORKSHOP

Half Day Workshop on Career Planning & opportunities in Construction Industry is organized by the department of Civil Engineering on, 23July 2019 at 13,00pm. The Workshop is conducted in Mechanical Seminar hall. Mr. Sameer Alone has arrived sharp at 12.45 am in the department and offered welcome by head of the department Dr. P. P. Walvekar and Workshop coordinator Prof A. K. Chorage. The felicitation was done by Dr. P. P. Walvekar with sapling. Then formal discussion for about 20 minutes is held in office by enjoying snacks and tea.

Main Speaker Mr. Sameer Alone were introduced to the students by the Workshop coordinator Prof. A. K. Chorage. In workshop Speaker touches various opportunities available in construction industry such as civil engineers have a wide range of career options & broad field of specialized in a number of areas. Some of the key points of workshop are Civil engineers can work with construction companies, manufacturing companies, power companies and with consulting engineering firms etc. Many opportunities for civil engineering are exist in state & central government agencies also. Most engineering professions particularly girl students can work in a valuation firms and become a valuation Engineer.