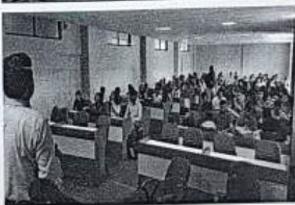

#### REPORT ON HALF DAY WORKSHOP

Half Day Workshop on Career Planning & opportunities in Construction Industry is organized by the department of Civil Engineering on, 23July 2019 at 13,00pm. The Workshop is conducted in Mechanical Seminar hall. Mr. Sameer Alone has arrived sharp at 12.45 am in the department and offered welcome by head of the department Dr. P. P. Walvekar and Workshop coordinator Prof A. K. Chorage. The felicitation was done by Dr. P. P. Walvekar with sapling. Then formal discussion for about 20 minutes is held in office by enjoying snacks and tea.

Main Speaker Mr. Sameer Alone were introduced to the students by the Workshop coordinator Prof. A. K. Chorage. In workshop Speaker touches various opportunities available in construction industry such as civil engineers have a wide range of career options & broad field of specialized in a number of areas. Some of the key points of workshop are Civil engineers can work with construction companies, manufacturing companies, power companies and with consulting engineering firms etc. Many opportunities for civil engineering are exist in state & central government agencies also. Most engineering professions particularly girl students can work in a valuation firms and become a valuation Engineer.

After this interactive session was held in which various doubts in the mind of students was cleared. Prof N. N. Deo gave vote of thanks by concluding the session. Total 123 students were present for the workshop.