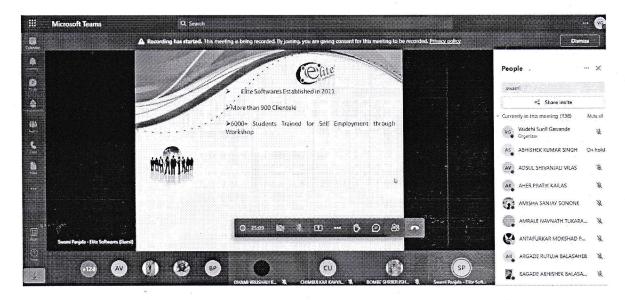

# Industry expert Session on DOMAIN NAME REGISTRATION AND WEB HOSTING for SE IT students

13/10/2021 | Wednesday

() 11:00AM onwards

**SPEAKER** 

SWAMI PANJALA Founder and CEO- Elite Softwares, Pune

Platform : Microsoft Team

At the beginning of the session Prof. Vaidehi Gawande greeted and welcomed all students and the guest SWAMI PANJALA (Founder and CEO- Elite Software, Pune) and gave a brief introduction about his work and experience in the field.

Prof. Rahul Bhole (HOD IT) then addressed students about the benefits of this session and explained the importance of internships. After the formal introduction the platform was handed over to Mr. Swami Panjala,

"Prof.Rahul Bhole addressing the students"

"Glimpse of the session on Domain Name Registration and Web Hosting"

"Glimpse of the session on Domain Name Registration and Web Hosting"

"Attendees of session and question answer session from student side"