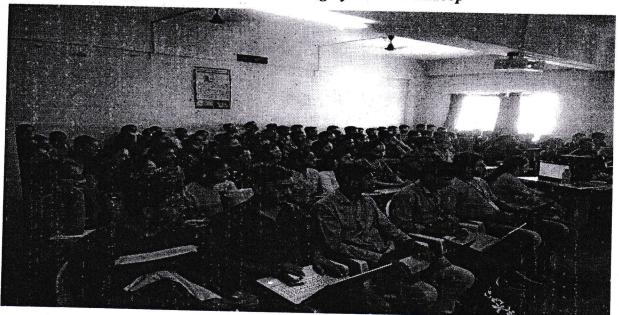

"Welcome to Guest Speaker and Students"

"Practical Implementation using Python and Hadoop"

"Attendance"

"Questions answer session"

"Practical demostration"

All Participants actively participated in this program and got benefited with the practical knowledge related Data Science and Big Data Analytics. The program was ended with vote of thanks by **Head of the Department Mr. Rahul Bhole** sir.