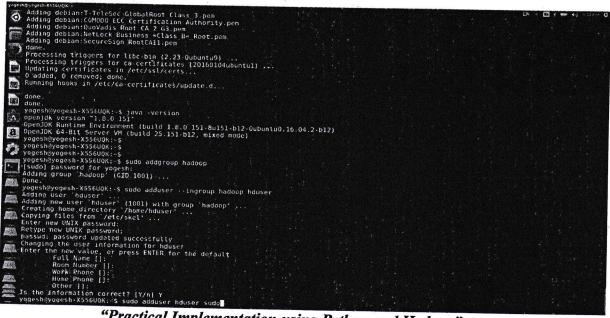

"Welcome to Guest Speaker and Students"

"Practical Implementation using Python and Hadoop"

"Attendance"

"Questions answer session"

"Practical demostration"

#### Poster of Guest Session

Mr. Yogesh Murumkar explained the strategies used by organizations to collect, organize, and analyze large amounts of data to uncover valuable business insights that otherwise cannot be analyzed through traditional systems. These sessions were not only intended to conduct the practical accepts of Data Science and Big Data Analytics but also to bridge the gap between the theoretical world of technology with the practical ground reality of building corporate Big Data and data science platforms. With the enriched experience of Mr. Yogesh Murumkar students got clarity and concrete understanding of what Big Data analytics means and how they can develop their own Big Data analytics solution using Hadoop. Mr. Yogesh Murumkar answered all queries of students and even promised to guide them even after session.