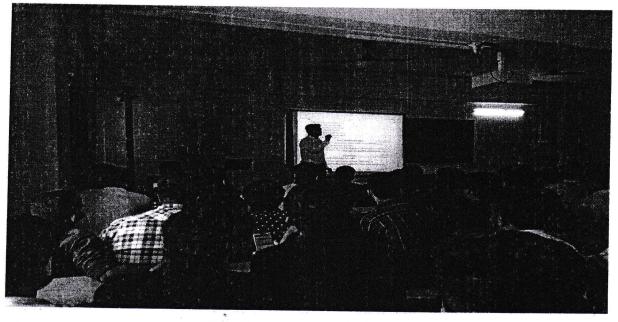

# Expert Lecture Series on BIG DATA PROCESSING TECHNIQUES

Department of Information Technology, Zeal College of Engineering And Research, Pune to enhance the understanding of students about "Data science and Big Data Analytics", organized one-week practical/lecture session on Big Data processing technique from 29/03/2022 to 01/04/2022 for third year students. **Mr.Yogesh Murumkar,Director Bharat Soft Solution,Pune** was invited to share his valuable knowledge with respect to Data Science and Big Data Analytics with the students.

At the beginning of the session Prof. Rahul Bhole greeted and welcomed all students and the guest **Mr.Yogesh Murumkar**, and gave a brief introduction about his work and experience in the field. and addressed students about the benefits of this session and explained the importance of practical sessions as career perspective.

"Welcome to Guest Speaker and Students"

"Practical Implementation using Python and Hadoop"

"Attendance"

"Questions answer session"

"Practical demostration"