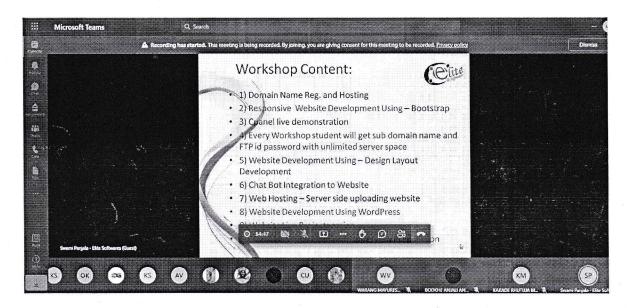

## **Domain Name Registration and Web Hosting**

## **Industry Expert Session Report**

To enhance the understanding of students about <u>Domain Name Registration and Web</u> <u>Hosting</u>, we planned to schedule an Industry Expert Session for the course <u>IT-SE</u>. The best suitable expert was identified for this session and the details are as per the table below.

The session was very much informative and engaging for all students, Mr. Swami Panjala, guided regarding the different web hosting site, problems that students can face while buying a domain name, and how to get the desired domain name.