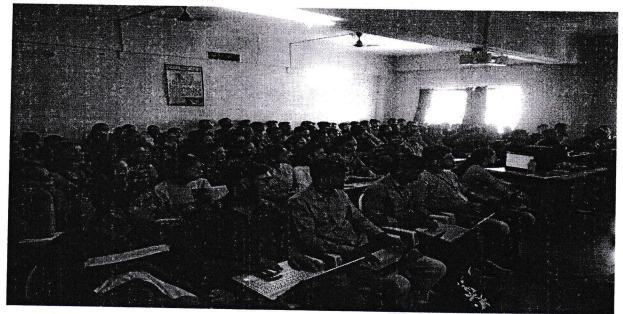

# Expert Lecture Series on BIG DATA PROCESSING TECHNIQUES

Department of Information Technology, Zeal College of Engineering And Research, Pune to enhance the understanding of students about "Data science and Big Data Analytics", organized one-week practical/lecture session on Big Data processing technique from 29/03/2022 to 01/04/2022 for third year students. **Mr.Yogesh Murumkar,Director Bharat Soft Solution,Pune** was invited to share his valuable knowledge with respect to Data Science and Big Data Analytics with the students.

All Participants actively participated in this program and got benefited with the practical knowledge related Data Science and Big Data Analytics. The program was ended with vote of thanks by **Head of the Department Mr. Rahul Bhole** sir.