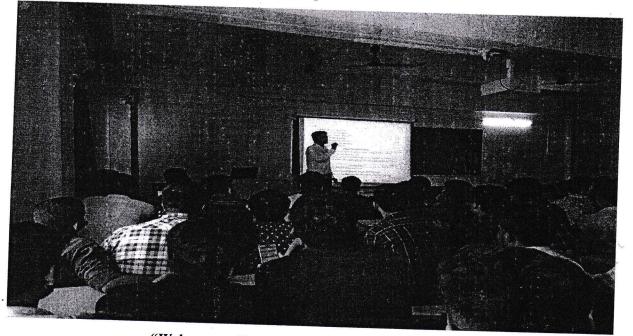

# Expert Lecture Series on BIG DATA PROCESSING TECHNIQUES

Department of Information Technology, Zeal College of Engineering And Research, Pune to enhance the understanding of students about "Data science and Big Data Analytics", organized one-week practical/lecture session on Big Data processing technique from 29/03/2022 to 01/04/2022 for third year students. **Mr.Yogesh Murumkar,Director Bharat Soft Solution,Pune** was invited to share his valuable knowledge with respect to Data Science and Big Data Analytics with the students.

At the beginning of the session Prof. Rahul Bhole greeted and welcomed all students and the guest **Mr.Yogesh Murumkar**, and gave a brief introduction about his work and experience in the field. and addressed students about the benefits of this session and explained the importance of practical sessions as career perspective.

"Welcome to Guest Speaker and Students"

"Practical Implementation using Python and Hadoop"

"Attendance"

"Questions answer session"

"Practical demostration"