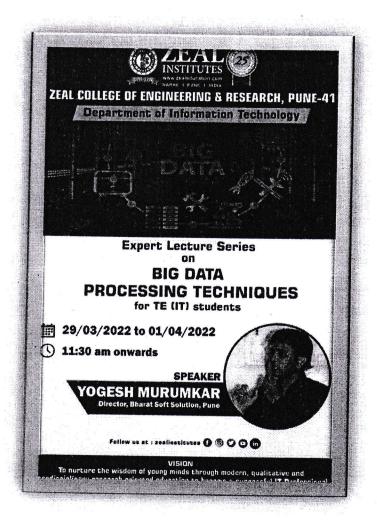

# on BIG DATA PROCESSING TECHNIQUES for TE (IT) students

**Expert Lecture Series** 

29/03/2022 to 01/04/2022

🕓 11:30 am onwards

SPEAKER

**YOGESH MURUMKAR** Director, Bharat Soft Solution, Pune

Follow us at : zealinstitutes 🚺 🎯 💟 🖸 in

VISION

To nurture the wisdom of young minds through modern, qualitative and interdisciplinary research oriented education to become a successful IT Professional.

Department: IT Class: BE

Semester: II

Academic Year: 2021-2022 Date: 29/03/2022

# Expert Lecture Series on BIG DATA PROCESSING TECHNIQUES

Department of Information Technology, Zeal College of Engineering And Research, Pune to enhance the understanding of students about "Data science and Big Data Analytics", organized one-week practical/lecture session on Big Data processing technique from 29/03/2022 to 01/04/2022 for third year students. **Mr.Yogesh Murumkar,Director Bharat Soft Solution,Pune** was invited to share his valuable knowledge with respect to Data Science and Big Data Analytics with the students.