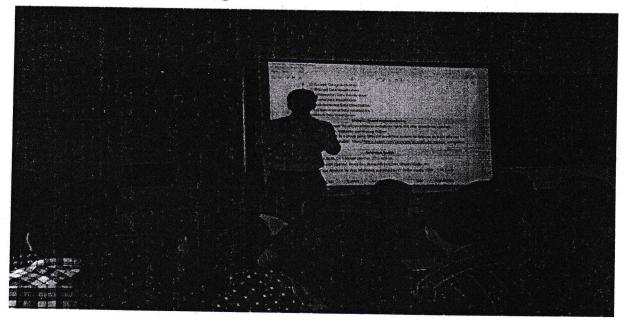

"Welcome to Guest Speaker and Students"

"Practical Implementation using Python and Hadoop"

"Attendance"

"Questions answer session"

"Practical demostration"

#### Poster of Guest Session

Mr. Yogesh Murumkar explained the strategies used by organizations to collect, organize, and analyze large amounts of data to uncover valuable business insights that otherwise cannot be analyzed through traditional systems. These sessions were not only intended to conduct the practical accepts of Data Science and Big Data Analytics but also to bridge the gap between the theoretical world of technology with the practical ground reality of building corporate Big Data and data science platforms. With the enriched experience of Mr. Yogesh Murumkar students got clarity and concrete understanding of what Big Data analytics means and how they can develop their own Big Data analytics solution using Hadoop. Mr. Yogesh Murumkar answered all queries of students and even promised to guide them even after session.