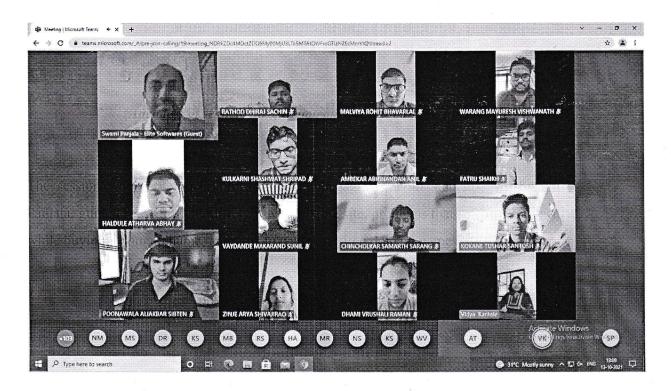

Online Meeting platform: MS Team, Scheduled Day: Wednesday-13th Oct 2021

| Day &<br>Date           | Time                    | Class | Link                                                                                                                                                                                                                                                                                | Count<br>of<br>Students<br>Present<br>for<br>Meeting |
|-------------------------|-------------------------|-------|-------------------------------------------------------------------------------------------------------------------------------------------------------------------------------------------------------------------------------------------------------------------------------------|------------------------------------------------------|
| Wednesday<br>13/10/2021 | 11:30 am to<br>01:00 pm | SE    | https://teams.microsoft.com/l/meetup-j<br>oin/19%3ameeting_NDRkZDc4MDct<br>ZDQ5My00MjU3LTk5MTAtOWFm<br>OTIzN2EzMmVl%40thread.v2/0?con<br>text=%7b%22Tid%22%3a%224b28cc<br>de-0d0b-4109-98af-80b36434bcd4%2<br>2%2c%22Oid%22%3a%22d0268b2b-<br>3366-43f4-907a-6e2e305b4c6a%22%<br>7d | 145                                                  |

At the beginning of the session Prof. Vaidehi Gawande greeted and welcomed all students and the guest SWAMI PANJALA (Founder and CEO- Elite Software, Pune) and gave a brief introduction about his work and experience in the field.

"Prof.Rahul Bhole addressing the students"

"Glimpse of the session on Domain Name Registration and Web Hosting"

"Glimpse of the session on Domain Name Registration and Web Hosting"

"Attendees of session and question answer session from student side"