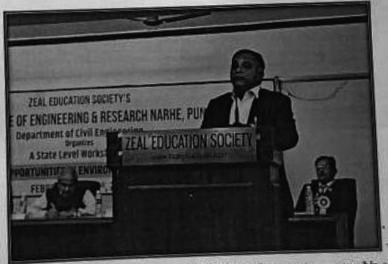

# A State Level Workshop on "Business Opportunities in Environmental Engineering"

| Date       | Time                     | Session          | Content                                  | Expert                    |  |
|------------|--------------------------|------------------|------------------------------------------|---------------------------|--|
|            | 9 am to 9.30 am          |                  | Registration and High                    |                           |  |
|            | 9.30 am to 10.30         |                  | Inaugural function                       |                           |  |
| 01/02/2019 | 10.30 am to 11.30<br>am  |                  | Key Note Address                         | Mr. Rajendra Kum<br>Suraf |  |
|            | 11.30 am to 12.30 pm     | Session 1        | Water and wastewater                     | Mr. Vishwas Kale          |  |
|            | 12.30 pm to 1.00 pm      | Discussion forum |                                          |                           |  |
|            | 01.00 noon to 1.45<br>pm |                  | Lunch Break                              |                           |  |
|            | 1.45 pm to 2.45 pm       | Session 2        | Role of NGOs and concern<br>opprtunities | Dr. S. S. Shastri         |  |
|            | 2.45 pm to 3.45 pm       | Session 3        | Opportunities in Government<br>Sector    | Mr. Ajit Saraf            |  |
|            | 3.45 pm to 4.00 pm       | MAR              | Discussion forum and Te                  | a Break                   |  |
|            | 4.00 pm to 5.00 pm       | Session 4        | Business Opportunities in<br>ESH         | Ms. Sujata Kodag          |  |
|            | 9 am to 10 am            | WE A             | Tea & Snacks                             |                           |  |
| 02/02/2019 | 9.30 am to 10.30<br>am   | Session 5        | Opportunities in MEP and<br>Fire Safety  | Mr. Anund Joshi           |  |

# ZES's Zeal College of Engineering and Research, Pune Department of Civil Engineering

| Date | Time                    | Session          | Content                                                              | Expert             |  |
|------|-------------------------|------------------|----------------------------------------------------------------------|--------------------|--|
| 19.0 | 10.30 am to 10.45<br>am |                  | Discussion forum                                                     |                    |  |
|      | 10.45 am to 11.45<br>am | Session 6        | Opportunities in Green<br>Architecture                               | Mr. Sandip Sonigra |  |
|      | 11.45 am to 12<br>noon  | Discussion forum |                                                                      |                    |  |
|      | 12.00 to 1.00 pm        | Session 7        | Opportunities in<br>Infrastructural projects                         | Mr. Vijay Kamble   |  |
|      | 1.00 pm to 2.00 pm      |                  | Lunch Break                                                          |                    |  |
|      | 2.00 pm to 3.00 pm      | Session 8        | Proposal Writing and<br>Financial Management of<br>Business Projects | Mr. Umesh Panase   |  |
|      | 3.00 pm to 3.30 pm      |                  | Discussion forum and                                                 | Tea                |  |
|      | 3.30 pm to 4.30 pm      | 3                | Valedictory and certificate D                                        | istribution        |  |