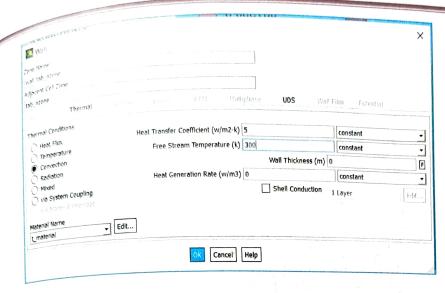

iety's

### Zeal College of Engineering and Research

Narhe, Pune -411041



#### **CERTIFICATE**

This is to certify that Mr. KUNDAN KAKDE, Mr..RUTWIK BHATTA,
Mr. UDAY GAWADE, Mr. NILESH KHAMKAR. has successfully completed
the Project Stage – II entitled "Thermal Management of Li-ion Battery Battery
cell For Electric Vehicles" under my supervision, in the partial fulfillment of
Bachelor of Engineering - Mechanical Engineering of University of Pune.

| Date | : | 27 | 05 | 2022 |
|------|---|----|----|------|
|------|---|----|----|------|

Place:

Dr .H P. Jagtap

Project Guide

Prof. S. M. Godase

Head of Department

Dept of Mechanical Engineering & Pune-41

Internal Examiner

Dr. A. M. Kate

Principal

**External Examiner** 

Seal

### Thermal Management Of Li-Ion Battery Cell For EV's



Fig.3.4.11 Boundary condition for negative zone

 $_{\rm Fig}$  3.4.10 and 3.4.11 shows boundary conditions for positive and negative zone which  $_{\rm consist}$  of thermal



Fig.3.4.12 Battery result static temperature

 $F_{ig}$  3.4.12 shows static temperature varying in layers of battery under load condition on both Positive and negative nod at a same time. Chart of temperature ranges according to colour are given



#### SAMVINSAN ENGINEERING Pvt Ltd

Date: 8 10 2021

#### TO WHOM IT MAY CONCERN

Re:Official Approval letter

Greatings from SAMVINSAN ENGINEERING Pvt Ltd!

We would like to confirm that that

- Mr. RUTWIK K BHATTA,
- Mr. UDAY K GAWADE,
- Mr. NILESH KHAMKAR,
- Mr. KUNDAN D KAKDE,

A STUDENT OF B.E. (MECHANICAL). ZEAL COLLEGE OF ENGINEERING AND RESEARCH Is official re