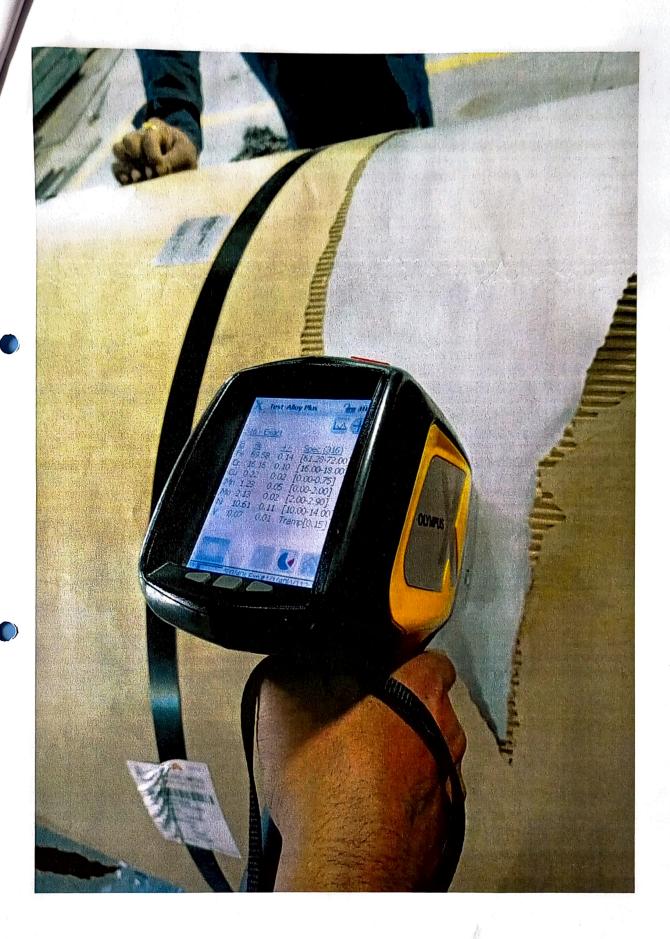

#### PROMPT METALLURGICAL SERVICES

Address: Survey No. 36, Hissa No. 1/3/1, Between Khedekar Industries & Canara Bank, Narhe, Pune - 411041. Mobile: 8149024626, 9850149329, 9850273858

Scope : Chemical Testing - Ontical Emission Spectrometer (Start Alicelative S. Ita Allege Council Size Allege