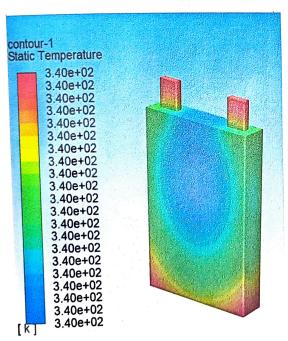

r. NILESH KHAMKAR. has successfully completed
the Project Stage – II entitled "Thermal Management of Li-ion Battery Battery
cell For Electric Vehicles" under my supervision, in the partial fulfillment of
Bachelor of Engineering - Mechanical Engineering of University of Pune.

| Date | : | 27 | 05 | 2022 |
|------|---|----|----|------|
|------|---|----|----|------|

Place:

Dr .H P. Jagtap

Project Guide

Prof. S. M. Godase

Head of Department

Dept of Mechanical Engineering & Pune-41

Internal Examiner

Dr. A. M. Kate

Principal

**External Examiner** 

Seal

### Thermal Management Of Li-Ion Battery Cell For EV's



Fig.3.4.11 Boundary condition for negative zone

 $_{\rm Fig}$  3.4.10 and 3.4.11 shows boundary conditions for positive and negative zone which  $_{\rm consist}$  of thermal



Fig.3.4.12 Battery result static temperature

 $F_{ig}$  3.4.12 shows static temperature varying in layers of battery under load condition on both Positive and negative nod at a same time. Chart of temperature ranges according to colour are given



#### SAMVINSAN ENGINEERING Pvt Ltd

Date: 8 10 2021

#### TO WHOM IT MAY CONCERN

Re:Official Approval letter

Greatings from SAMVINSAN ENGINEERING Pvt Ltd!

We would like to confirm that that

- Mr. RUTWIK K BHATTA,
- Mr. UDAY K GAWADE,
- Mr. NILESH KHAMKAR,
- Mr. KUNDAN D KAKDE,

A STUDENT OF B.E. (MECHANICAL). ZEAL COLLEGE OF ENGINEERING AND RESEARCH Is official recipient of scholarship, under the Academic project at SAMVINSAN ENGINEERING Pvt Ltd. The approval consists of total expenditure required for completion of the project.

SAMVINSAN