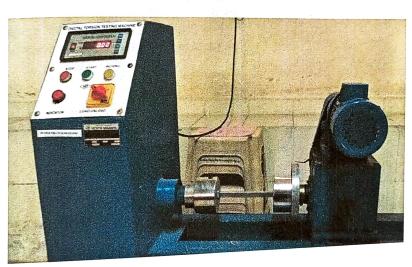

Principal

iternal Examiner

**External Examiner** 

Fleutin.

Torque = 196.2 N-m.

Fig. 4.2 Test Specimen.

Fig. 4.3 Torsional Testing Machine.