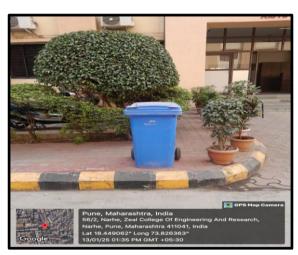

| PUNE -41 | INDIA



## Criterion 7 – CRITERION VII - INSTITUTIONAL VALUES AND BEST PRACTICES

Key Indicator- 7.1.3 - Describe the facilities in the Institution for the management of the following types of degradable and non-degradable waste

| Metric | Metric Details                                                                          |
|--------|-----------------------------------------------------------------------------------------|
| No.    |                                                                                         |
| 7.1.3  | Describe the facilities in the Institution for the management of the following types of |
| QlM    | degradable and non-degradable waste                                                     |

Solid waste management & Liquid Waste Management