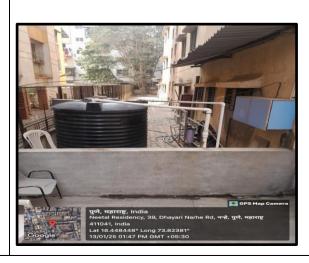

NE -41 | INDIA



## Criterion 7 – CRITERION VII - INSTITUTIONAL VALUES AND BEST PRACTICES

Key Indicator- 7.1.3 - Describe the facilities in the Institution for the management of the following types of degradable and non-degradable waste

| Metric | Metric Details                                                                          |
|--------|-----------------------------------------------------------------------------------------|
| No.    |                                                                                         |
| 7.1.3  | Describe the facilities in the Institution for the management of the following types of |
| QlM    | degradable and non-degradable waste                                                     |

Solid waste management & Liquid Waste Management