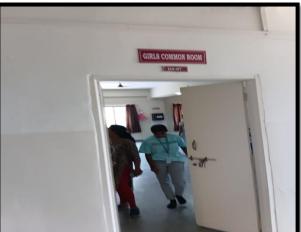

## **Girls Common Room Facility**

At Zeal College of Engineering, we are dedicated to providing a supportive and inclusive environment for all students. As part of our commitment to student welfare and empowerment, the college offers various facilities tailored to meet the needs of our female students. One such facility is the Girls' Common Room, designed to cater to their recreational, academic, and social needs.

## **Location and Accessibility:**

The Girls' Common Room is strategically located in Building at Department of Information Technology within the college campus, ensuring convenient accessibility for all female students. Situated in close proximity to the academic buildings and dormitories, it serves as a central hub for female students to gather, relax, and engage in various activities.