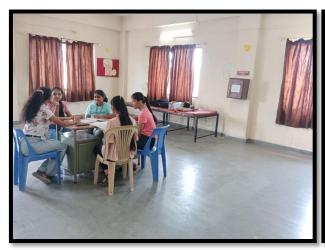

## **Comfortable Seating Arrangements:**

The common room is furnished with comfortable seating arrangements, including 2 beds, lounge chairs, table, mirror and First-aid Box, providing a cozy environment for relaxation and socialization.

## **Study and Discussion Areas:**

Dedicated study and discussion areas are incorporated into the common room, equipped with tables, chairs, and drinking water, facilitating group study sessions and academic discussions among students.