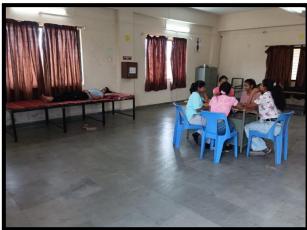

## **Comfortable Seating Arrangements:**

The common room is furnished with comfortable seating arrangements, including 2 beds, lounge chairs, table, mirror and First-aid Box, providing a cozy environment for relaxation and socialization.

## **Study and Discussion Areas:**

Dedicated study and discussion areas are incorporated into the common room, equipped with tables, chairs, and drinking water, facilitating group study sessions and academic discussions among students.