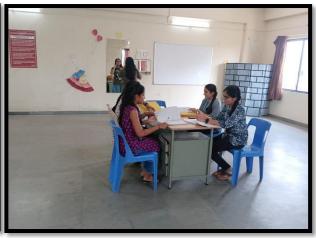

## **Study and Discussion Areas:**

Dedicated study and discussion areas are incorporated into the common room, equipped with tables, chairs, and drinking water, facilitating group study sessions and academic discussions among students.