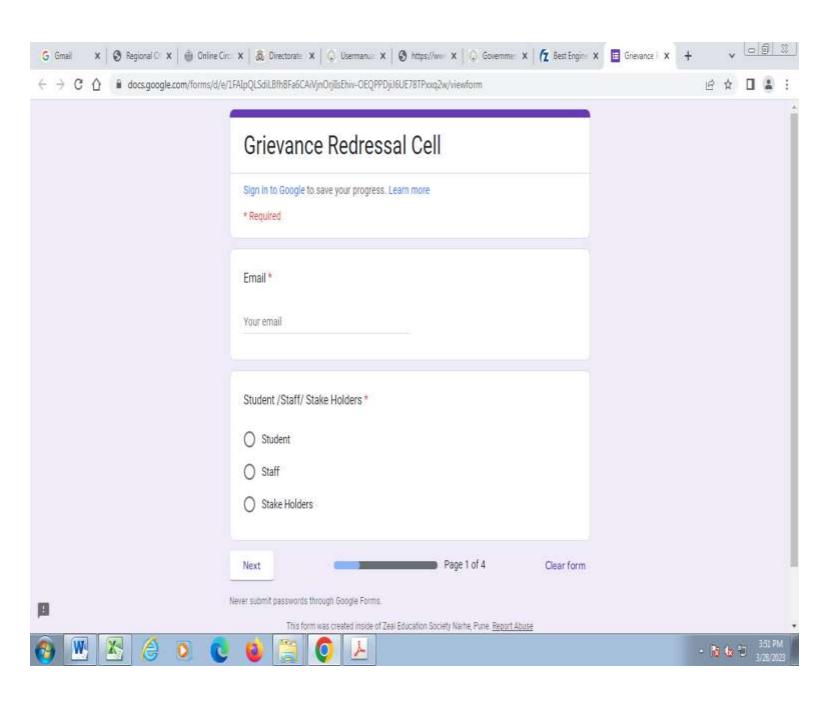

| Role                            |
|--------|--------------------------------|------------------------------------------------|---------------------------------|
| 1      | Dr. Ajit. M. Kate              | Principal                                      | Chairperson                     |
| 2      | Prof. Dr. S. D. Shirbahadurkar | Professor                                      | Senior Professor as<br>Member   |
| 3      | Dr.Vilas Kharat                | Faculty , Department of Mathematics, SPPU PUNE | University official as a Member |
| 4      | Dr.Amol B. Ubale               | Senior Associate Professor                     | Senior Faculty as Member        |



Dr. A. M. Kate

Principal
ZES's Zeal College of
Engineering & Research
Narhe, Pune-411041.