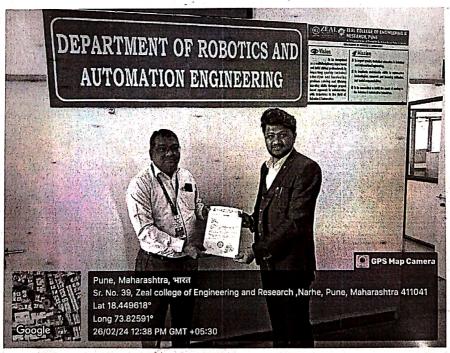

#### EXPERT LECTURE CONDUCTION CERTIFICATE

Date: 14/07/2023

#### To whom it may concern

Dr. Pranav Lad, Senior Customer Success Engineer, Mechanical Engineering, Math Works, Pune has conducted expert lecture for Third & Fourth Year Robotics & Automation Engineering students on the topic "Interfacing of MATLAB with ROS for Robotics System Development", organized by Department of Robotics & Automation Engineering dated 14<sup>th</sup> July 2023 at Zeal Education Society's, Zeal College of Engineering and Research, Narhe, Pune -41, India.