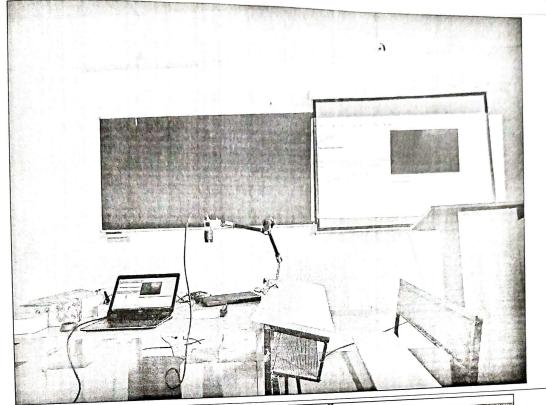

#### Photographs/Screen shots:

Record No.: ZCOER-ACAD/R

Revision: 00

Expert speaker Dr. Pranav Lad, delivering Session on ROS tools used in MATLAB for TE & BE students dated 14.07.2023.