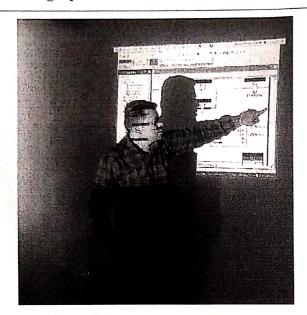

#### Photographs/Screen shots:

Record No.: ZCOER-ACAD/R

Revision: 00

Expert speaker Dr. Pranav Lad, delivering Session on ROS tools used in MATLAB for TE & BE students dated 14.07.2023.