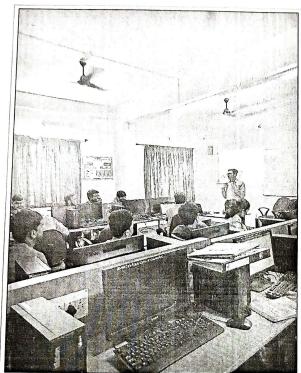

#### Photographs/Screen shots:

Record No.: ZCOER-ACAD/R

Revision: 00

Expert speaker Dr. Pranav Lad, delivering Session on ROS tools used in MATLAB for TE & BE students dated 14.07.2023.