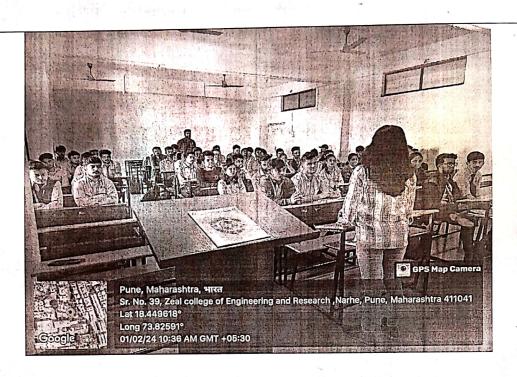

#### Photographs/Screen shots:

Record No.: ZCOER-ACAD/R

Revision: 00

Expert speaker Dr. Pranav Lad, delivering Session on ROS tools used in MATLAB for TE & BE students dated 14.07.2023.