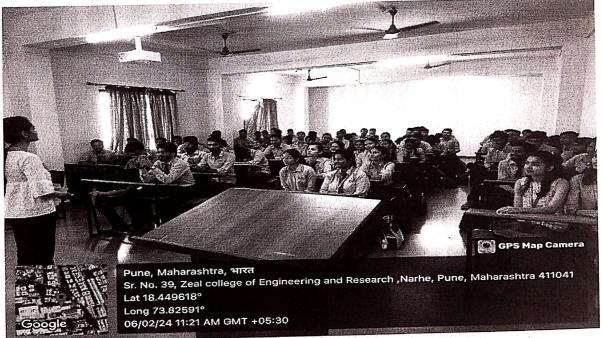

#### **Expert Session Attendance**

Department: Robotics & Automation Engineering Class: BE A

SEM: I

Academic Year: 2023 -2024

Date: 20 107/23

Subject: MVS

Topics Covered: Introduction to MVS

Time: 10:00 am to 12:00 pm