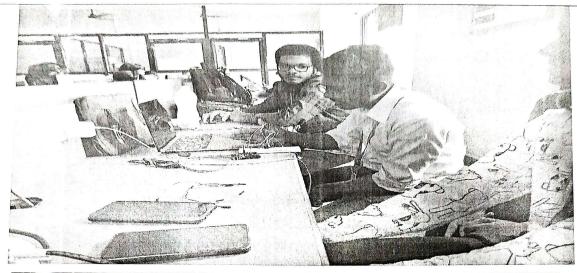

#### Photographs/Screen shots:

Record No.: ZCOER-ACAD/R

Revision: 00

Expert speaker Dr. Pranav Lad, delivering Session on ROS tools used in MATLAB for TE & BE students dated 14.07.2023.