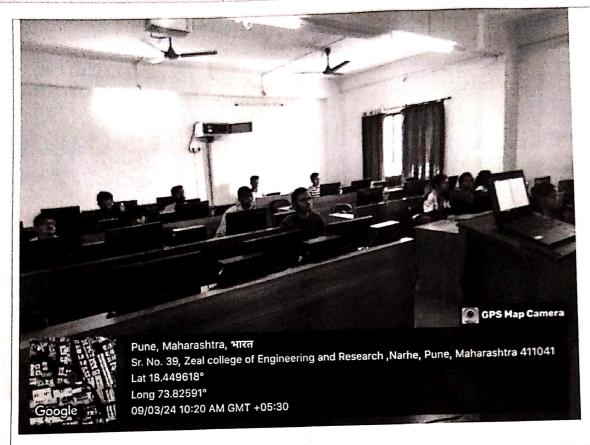

Respected Sir,

With reference to above mentioned subject, I would like to inform you that **Dr. Pranav Lad**, **Senior Customer Success Engineer**, MathWorks, Pune has successfully conducted an session for the Third & Fourth Year student on the topic "Interfacing of MATLAB with ROS for **Robotics System Development**". Students of T.E & B.E. were present for this session and the session was very interesting and interactive, Dr. Pranav Lad has given insight about use of ROS tools in MATLAB.

#### Photographs/Screen shots:

Record No.: ZCOER-ACAD/R

Revision: 00

Expert speaker Dr. Pranav Lad, delivering Session on ROS tools used in MATLAB for TE & BE students dated 14.07.2023.