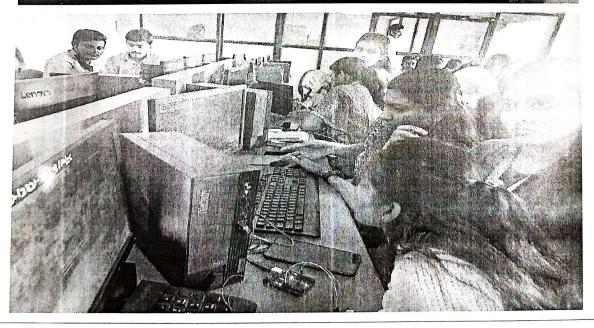

#### Photographs/Screen shots:

Record No.: ZCOER-ACAD/R

Revision: 00

Expert speaker Dr. Pranav Lad, delivering Session on ROS tools used in MATLAB for TE & BE students dated 14.07.2023.