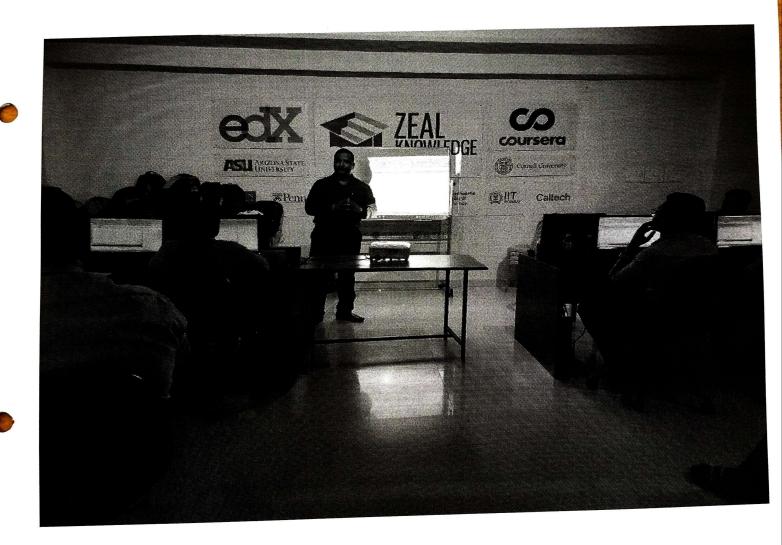

#### Photographs/Screen shots:

Record No.: ZCOER-ACAD/R

Revision: 00

Expert speaker Dr. Pranav Lad, delivering Session on ROS tools used in MATLAB for TE & BE students dated 14.07.2023.