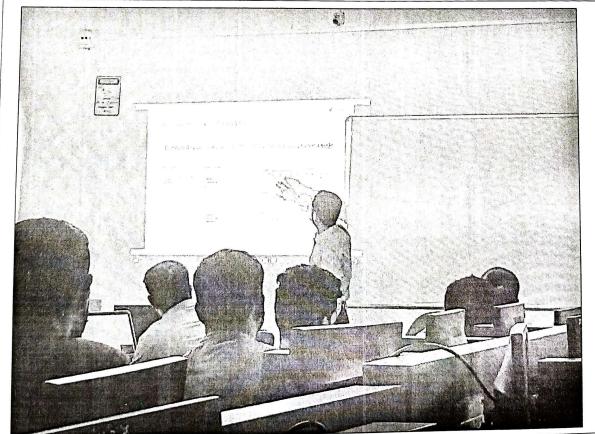

#### Photographs/Screen shots:

Record No.: ZCOER-ACAD/R

Revision: 00

Expert speaker Dr. Pranav Lad, delivering Session on ROS tools used in MATLAB for TE & BE students dated 14.07.2023.