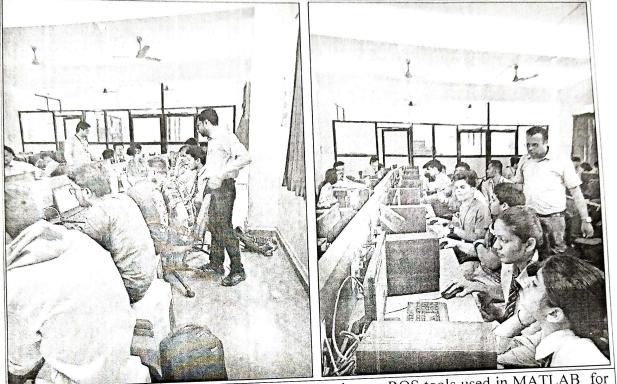

## Photographs/Screen shots:

Record No.: ZCOER-ACAD/R

Revision: 00

Expert speaker Mrs. Pooja Prachand and her Team, delivered Session on Machine Vision System for BE students dated 20.07.2023

Record No.: ACAD/R/21B