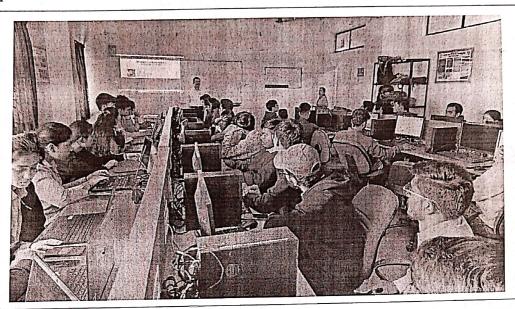

#### Photographs/Screen shots:

Record No.: ZCOER-ACAD/R

Revision: 00

Expert speaker Dr. Pranav Lad, delivering Session on ROS tools used in MATLAB for TE & BE students dated 14.07.2023.