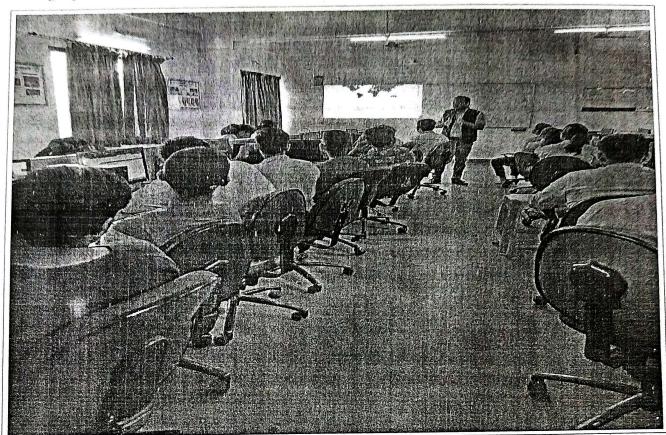

#### Photographs/Screen shots:

Record No.: ZCOER-ACAD/R

Revision: 00

Expert speaker Dr. Pranav Lad, delivering Session on ROS tools used in MATLAB for TE & BE students dated 14.07.2023.