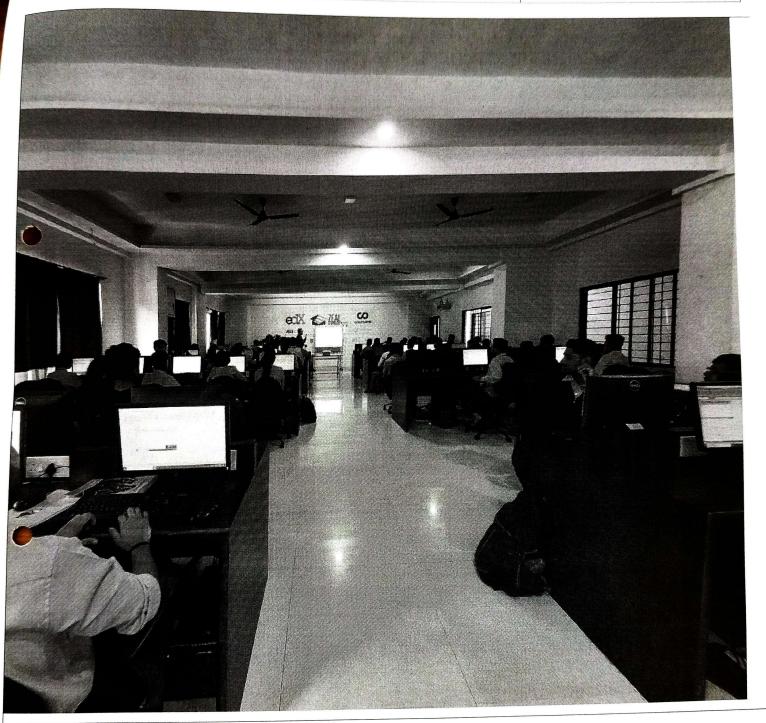

#### Photographs/Screen shots:

Record No.: ZCOER-ACAD/R

Revision: 00

Expert speaker Dr. Pranav Lad, delivering Session on ROS tools used in MATLAB for TE & BE students dated 14.07.2023.