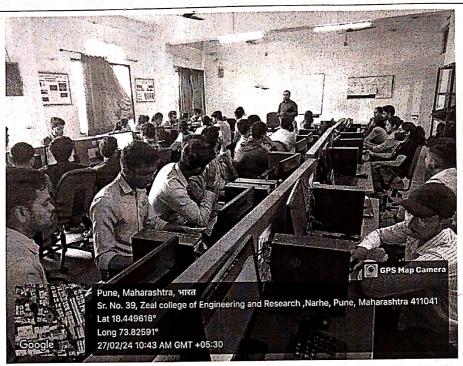

#### Photographs/Screen shots:

Record No.: ZCOER-ACAD/R

Revision: 00

Expert speaker Dr. Pranav Lad, delivering Session on ROS tools used in MATLAB for TE & BE students dated 14.07.2023.