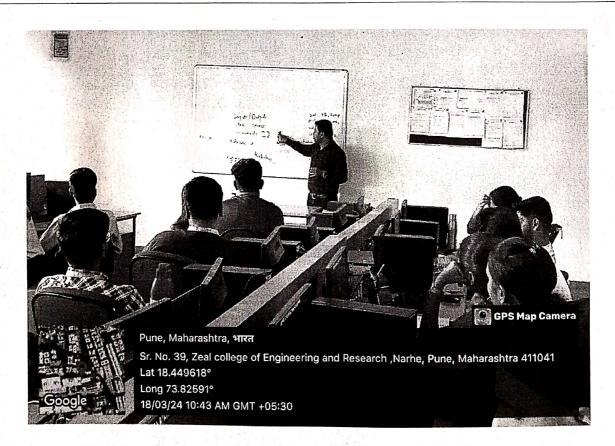

## Topics discussed during lecture:

| Sr. | Contents Covered                                                 | POs Mapping to the Contents |
|-----|------------------------------------------------------------------|-----------------------------|
|     | The Session was planned to keep in view of research in the field | PO1, PO2, PO4,              |
|     | MATLAR GILL interfacing with ROS.                                | PO5,PO8, PO9,               |
| 1   | Dr. Drangy, Lad shared valuable information about MATLAB &       | PO10, PO12, PSO1,           |
|     | SIMULINK Onramp and interfaced MATLAB GUI with ROS and           | PSO2                        |
|     | demonstrated the same with one application.                      |                             |