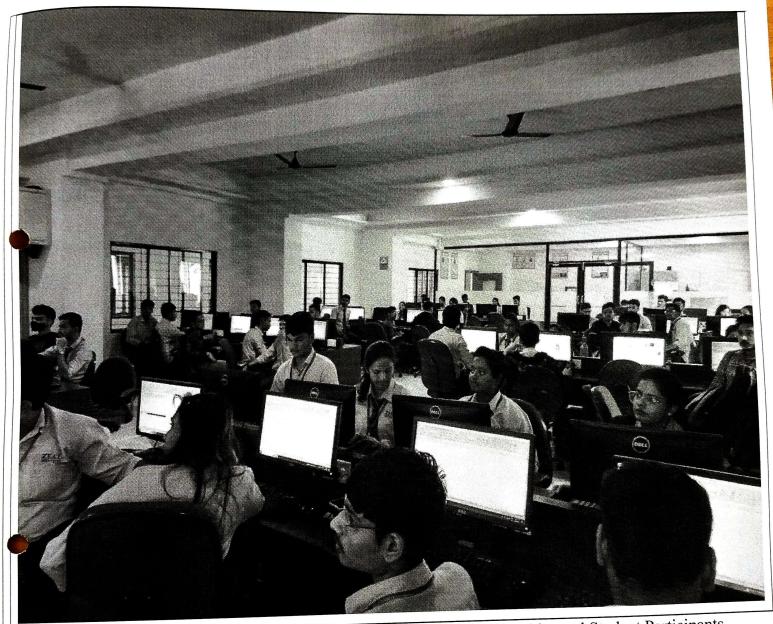

#### Photographs/Screen shots:

Record No.: ZCOER-ACAD/R

Revision: 00

Expert speaker Dr. Pranav Lad, delivering Session on ROS tools used in MATLAB for TE & BE students dated 14.07.2023.