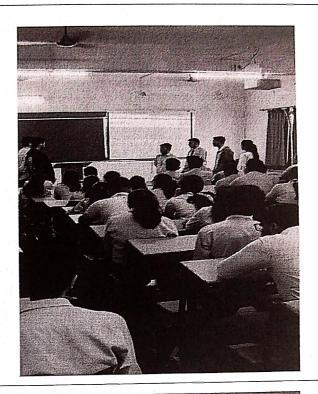

## Photographs/Screen shots:

Record No.: ZCOER-ACAD/R

Revision: 00

Expert speaker Mrs. Pooja Prachand and her Team, delivered Session on Machine Vision System for BE students dated 20.07.2023

Record No.: ACAD/R/21B