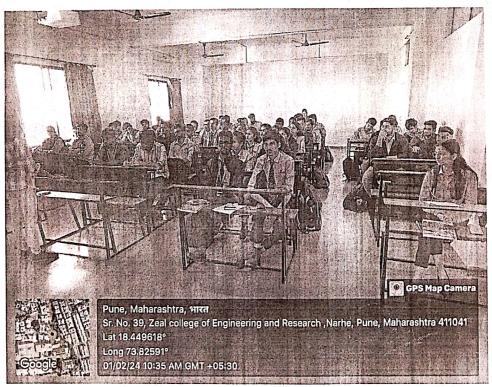

#### Prerequisites:

- Participants are requested to install MATLAB (including all toolboxes) on laptop. You can download the software from the following web portal using your institute email id: Zeal College of Engineering & Research - MATLAB Access for Everyone
- Follow the instructions on ROS 2 Dashing and Gazebo MATLAB & Simulink and install VMware on laptop.
- Participants are requested to complete the following:
  - MATLAB Onramp
  - Simulink Onramp

#### Photographs/Screen shots:

Record No.: ZCOER-ACAD/R

Revision: 00

Expert speaker Dr. Pranav Lad, delivering Session on ROS tools used in MATLAB for TE & BE students dated 14.07.2023.