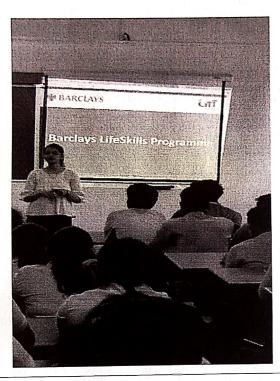

#### Photographs/Screen shots:

Record No.: ZCOER-ACAD/R

Revision: 00

Expert speaker Dr. Pranav Lad, delivering Session on ROS tools used in MATLAB for TE & BE students dated 14.07.2023.