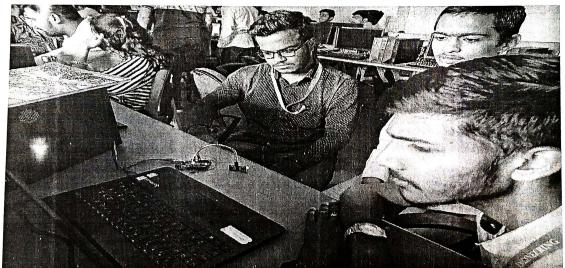

## Photographs/Screen shots:

Record No.: ZCOER-ACAD/R

Revision: 00

Expert speaker Mrs. Pooja Prachand and her Team, delivered Session on Machine Vision System for BE students dated 20.07.2023

Record No.: ACAD/R/21B