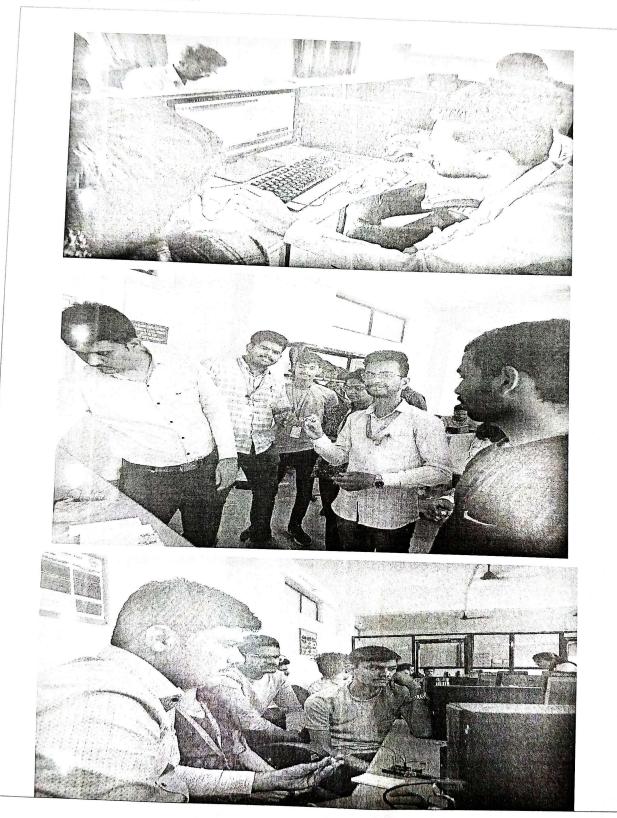

#### Photographs/Screen shots:

Record No.: ZCOER-ACAD/R

Revision: 00

Expert speaker Dr. Pranav Lad, delivering Session on ROS tools used in MATLAB for TE & BE students dated 14.07.2023.