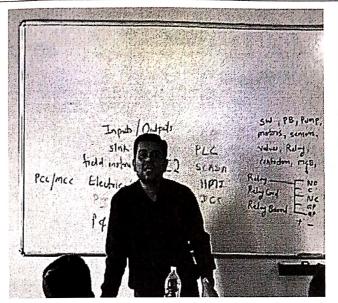

## Photographs/Screen shots:

Record No.: ZCOER-ACAD/R

Revision: 00

Expert speaker Mrs. Pooja Prachand and her Team, delivered Session on Machine Vision System for BE students dated 20.07.2023

Record No.: ACAD/R/21B