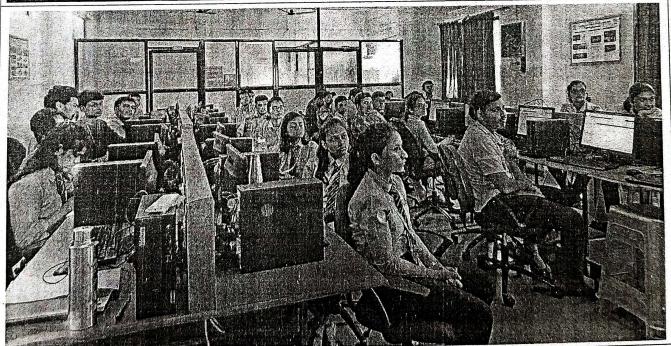

#### Photographs/Screen shots:

Record No.: ZCOER-ACAD/R

Revision: 00

Expert speaker Dr. Pranav Lad, delivering Session on ROS tools used in MATLAB for TE & BE students dated 14.07.2023.