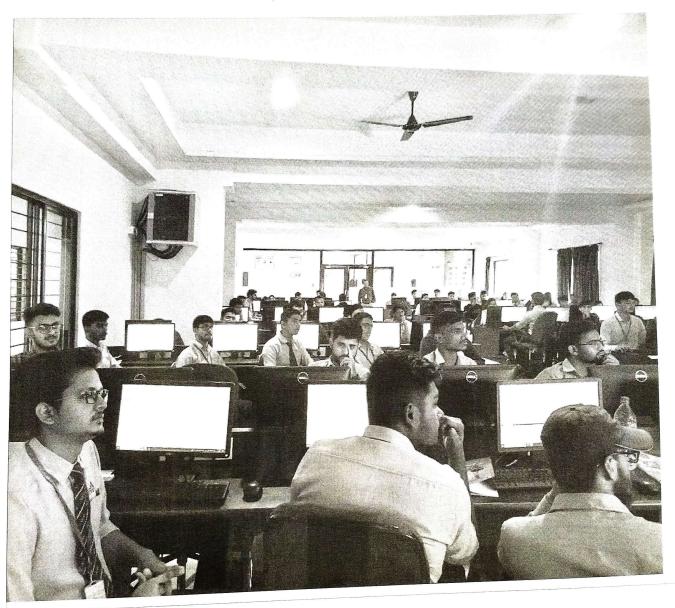

#### Photographs/Screen shots:

Record No.: ZCOER-ACAD/R

Revision: 00

Expert speaker Dr. Pranav Lad, delivering Session on ROS tools used in MATLAB for TE & BE students dated 14.07.2023.