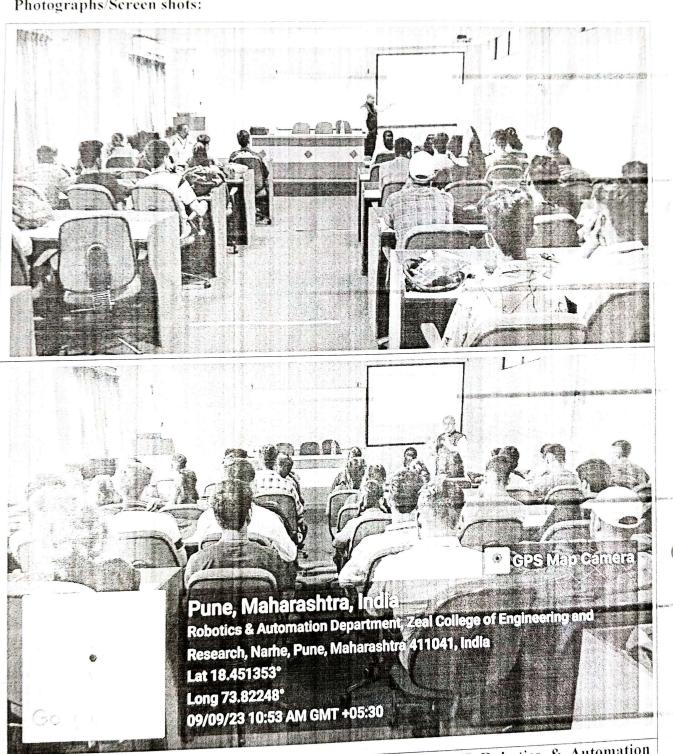

#### Photographs/Screen shots:

Record No.: ZCOER-ACAD/R

Revision: 00

Expert speaker Dr. Pranav Lad, delivering Session on ROS tools used in MATLAB for TE & BE students dated 14.07.2023.