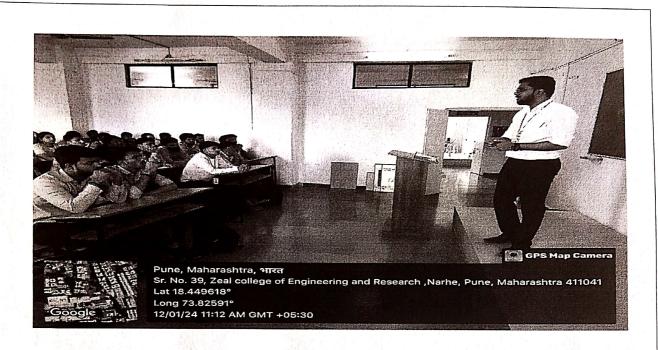

#### Photographs/Screen shots:

Record No.: ZCOER-ACAD/R

Revision: 00

Expert speaker Dr. Pranav Lad, delivering Session on ROS tools used in MATLAB for TE & BE students dated 14.07.2023.