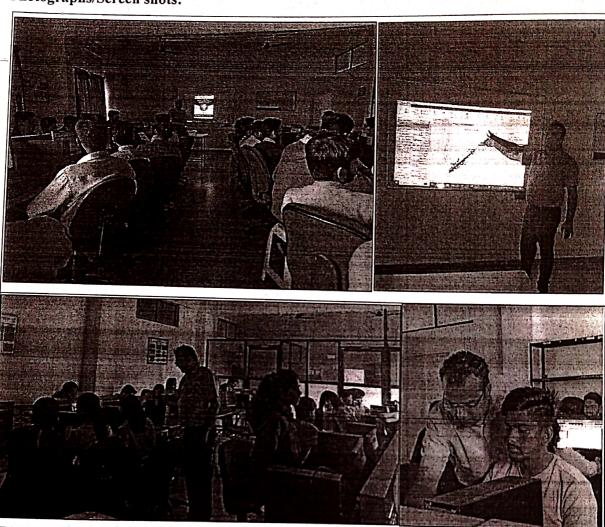

#### Photographs/Screen shots:

Record No.: ZCOER-ACAD/R

Revision: 00

Expert speaker Dr. Pranav Lad, delivering Session on ROS tools used in MATLAB for TE & BE students dated 14.07.2023.