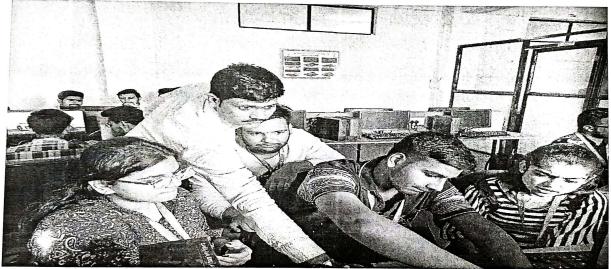

#### Photographs/Screen shots:

Record No.: ZCOER-ACAD/R

Revision: 00

Expert speaker Dr. Pranav Lad, delivering Session on ROS tools used in MATLAB for TE & BE students dated 14.07.2023.