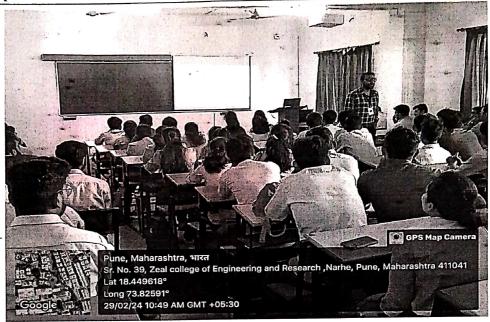

#### Photographs/Screen shots:

Record No.: ZCOER-ACAD/R

Revision: 00

Expert speaker Dr. Pranav Lad, delivering Session on ROS tools used in MATLAB for TE & BE students dated 14.07.2023.