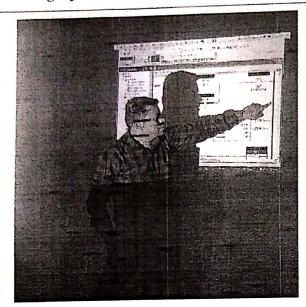

#### Photographs/Screen shots:

Record No.: ZCOER-ACAD/R

Revision: 00

Expert speaker Dr. Pranav Lad, delivering Session on ROS tools used in MATLAB for TE & BE students dated 14.07.2023.