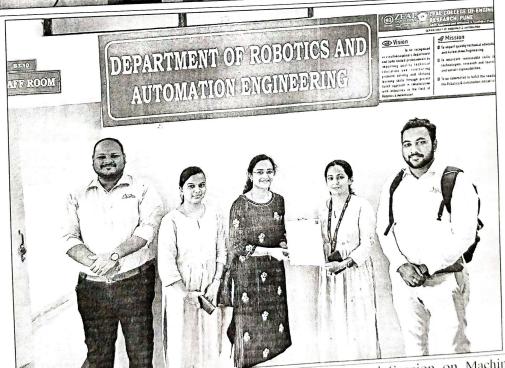

## Photographs/Screen shots:

Record No.: ZCOER-ACAD/R

Revision: 00

Expert speaker Mrs. Pooja Prachand and her Team, delivered Session on Machine Vision System for BE students dated 20.07.2023

Record No.: ACAD/R/21B