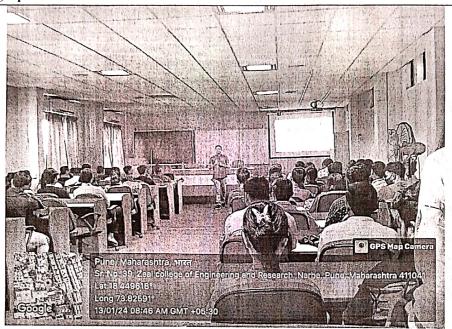

#### Photographs/Screen shots:

Record No.: ZCOER-ACAD/R

Revision: 00

Expert speaker Dr. Pranav Lad, delivering Session on ROS tools used in MATLAB for TE & BE students dated 14.07.2023.