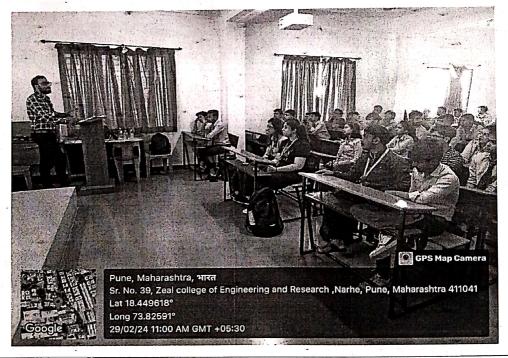

## Photographs/Screen shots:

Record No.: ZCOER-ACAD/R

Revision: 00

Expert speaker Mrs. Pooja Prachand and her Team, delivered Session on Machine Vision System for BE students dated 20.07.2023

Record No.: ACAD/R/21B