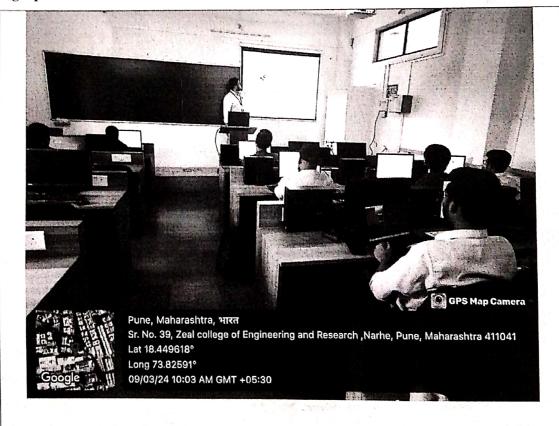

#### Photographs/Screen shots:

Record No.: ZCOER-ACAD/R

Revision: 00

Expert speaker Dr. Pranav Lad, delivering Session on ROS tools used in MATLAB for TE & BE students dated 14.07.2023.