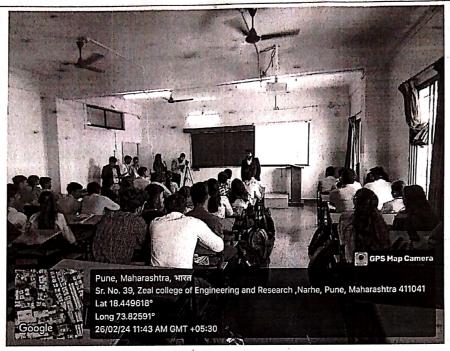

#### Photographs/Screen shots:

Record No.: ZCOER-ACAD/R

Revision: 00

Expert speaker Dr. Pranav Lad, delivering Session on ROS tools used in MATLAB for TE & BE students dated 14.07.2023.