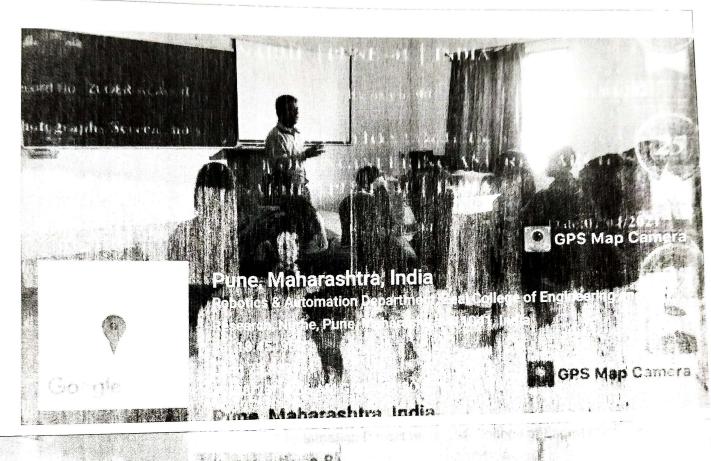

#### Photographs/Screen shots:

Record No.: ZCOER-ACAD/R

Revision: 00

Expert speaker Dr. Pranav Lad, delivering Session on ROS tools used in MATLAB for TE & BE students dated 14.07.2023.