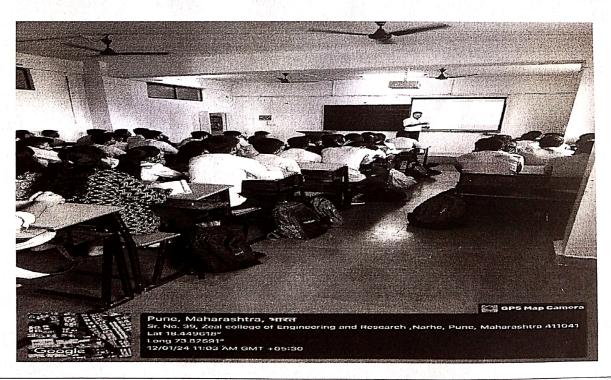

#### Photographs/Screen shots:

Record No.: ZCOER-ACAD/R

Revision: 00

Expert speaker Dr. Pranav Lad, delivering Session on ROS tools used in MATLAB for TE & BE students dated 14.07.2023.