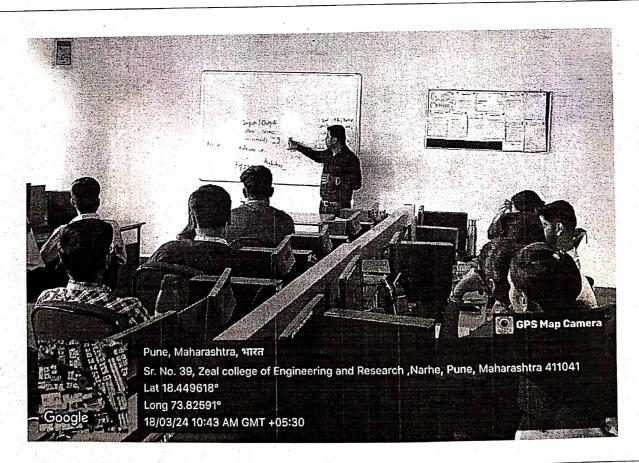

## Photographs/Screen shots:

Record No.: ZCOER-ACAD/R

Revision: 00

Expert speaker Mrs. Pooja Prachand and her Team, delivered Session on Machine Vision System for BE students dated 20.07.2023

Record No.: ACAD/R/21B