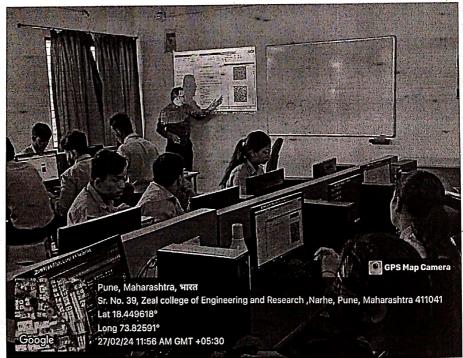

#### Photographs/Screen shots:

Record No.: ZCOER-ACAD/R

Revision: 00

Expert speaker Dr. Pranav Lad, delivering Session on ROS tools used in MATLAB for TE & BE students dated 14.07.2023.