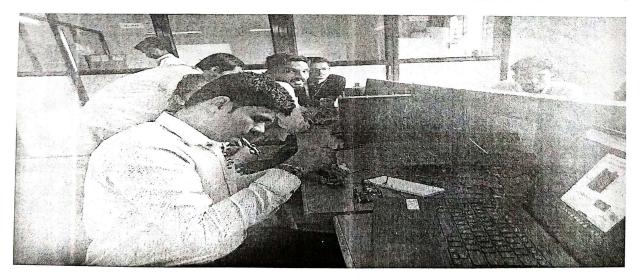

## Photographs/Screen shots:

Record No.: ZCOER-ACAD/R

Revision: 00

Expert speaker Mrs. Pooja Prachand and her Team, delivered Session on Machine Vision System for BE students dated 20.07.2023

Record No.: ACAD/R/21B