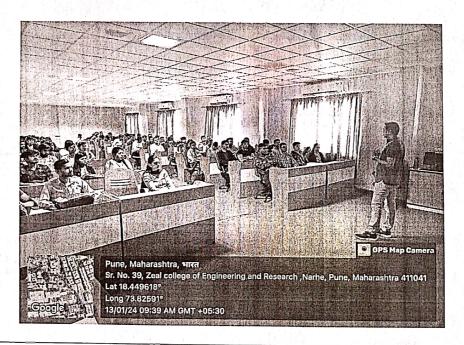

## Photographs/Screen shots:

Record No.: ZCOER-ACAD/R

Revision: 00

Expert speaker Mrs. Pooja Prachand and her Team, delivered Session on Machine Vision System for BE students dated 20.07.2023

Record No.: ACAD/R/21B