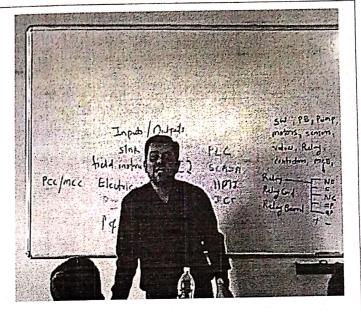

#### Photographs/Screen shots:

Record No.: ZCOER-ACAD/R

Revision: 00

Expert speaker Dr. Pranav Lad, delivering Session on ROS tools used in MATLAB for TE & BE students dated 14.07.2023.