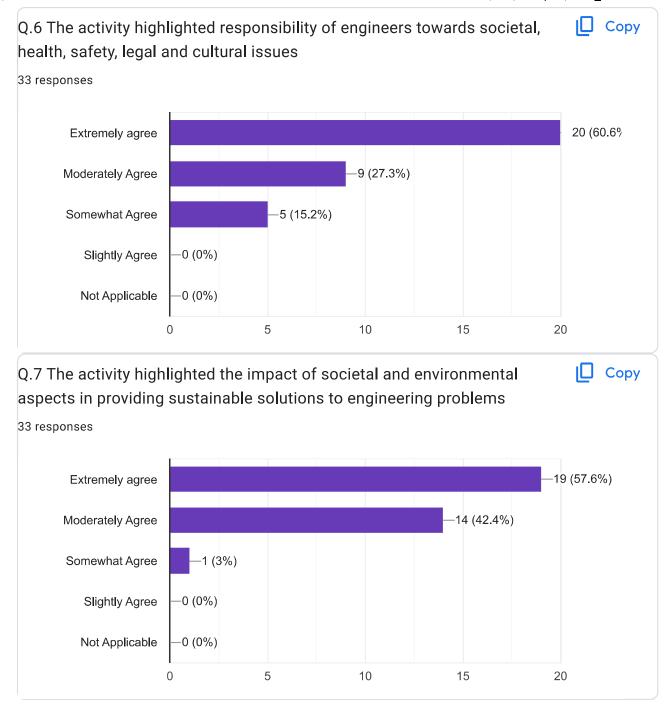

|
| Payal Pandu Chavan           |      |
| Devanshu Deepakkumar Nagmode |      |
| Harsh Manish Ahuja           |      |
| Manasi Bagal                 |      |
|                              |      |
| Shreya Sandip Mahanor        |      |
| Sanika Manoj Shete           |      |
| prachi Santosh Dharawane     |      |
| DHAWANE PRATIK NARAYAN       |      |
| Priyanka dandwate            |      |
| Bhakti Nande                 |      |
|                              |      |

Nandita Choudhary

Shaunak Vidyanand Rasal Prasanth Bhuyan Chaitanya Bante Purva Pandurang Thopate Kalyani Santosh khapake Shubham Shrikant Shinde Pratik Eknath Gawade Suraj Navnath Virkar Nikhil Dattu Bhorkade Dipali Sahebrao Latpate Atharva Sachin Nanaware Shivani takale Tanmay Pradeep Patil

















































| Q. 19 Any Suggestions for improvement:                                                                                                                                                        |
|-----------------------------------------------------------------------------------------------------------------------------------------------------------------------------------------------|
| 18 responses                                                                                                                                                                                  |
|