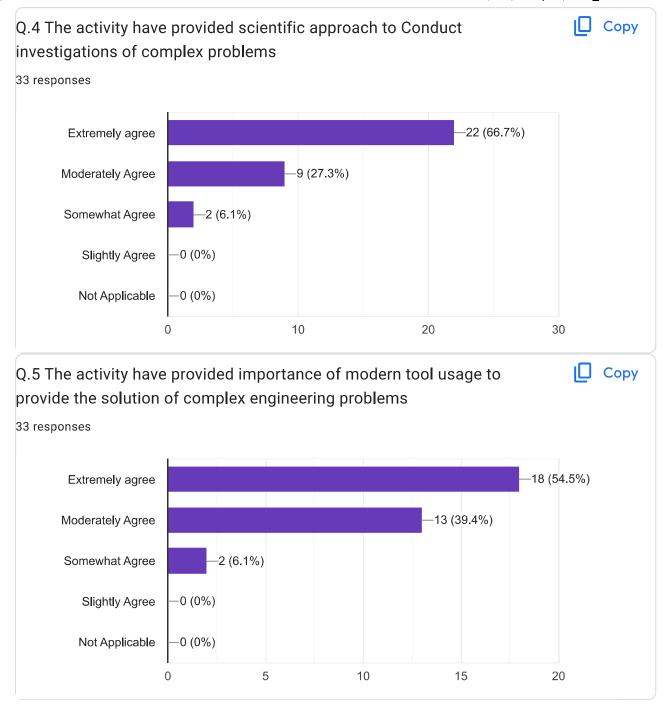

|
| Payal Pandu Chavan           |      |
| Devanshu Deepakkumar Nagmode |      |
| Harsh Manish Ahuja           |      |
| Manasi Bagal                 |      |
|                              |      |
| Shreya Sandip Mahanor        |      |
| Sanika Manoj Shete           |      |
| prachi Santosh Dharawane     |      |
| DHAWANE PRATIK NARAYAN       |      |
| Priyanka dandwate            |      |
| Bhakti Nande                 |      |
|                              |      |

Nandita Choudhary

Shaunak Vidyanand Rasal Prasanth Bhuyan Chaitanya Bante Purva Pandurang Thopate Kalyani Santosh khapake Shubham Shrikant Shinde Pratik Eknath Gawade Suraj Navnath Virkar Nikhil Dattu Bhorkade Dipali Sahebrao Latpate Atharva Sachin Nanaware Shivani takale Tanmay Pradeep Patil

















































| Q. 19 Any Suggestions for improvement:                                                                                                                                                        |
|-----------------------------------------------------------------------------------------------------------------------------------------------------------------------------------------------|
| 18 responses                                                                                                                                                                                  |
|