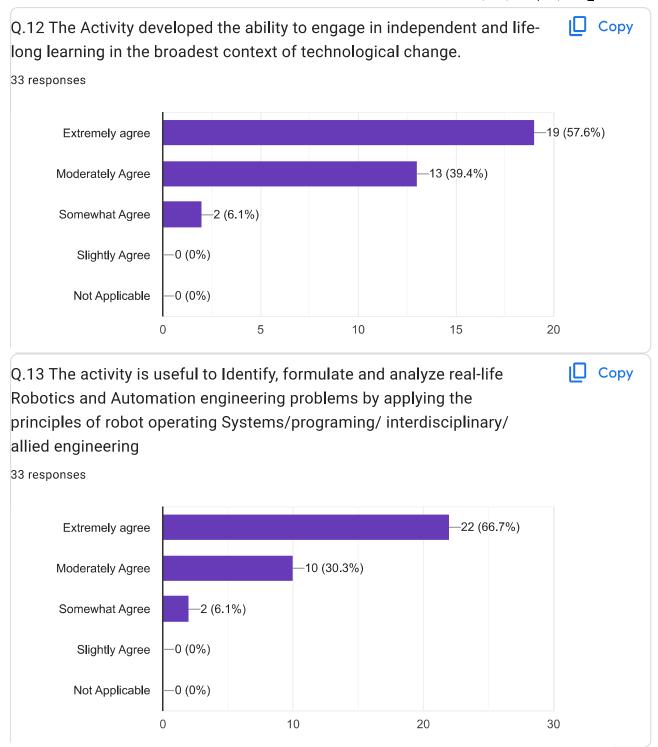

andu Chavan           |      |
| Devanshu Deepakkumar Nagmode |      |
| Harsh Manish Ahuja           |      |
| Manasi Bagal                 |      |
|                              |      |
| Shreya Sandip Mahanor        |      |
| Sanika Manoj Shete           |      |
| prachi Santosh Dharawane     |      |
| DHAWANE PRATIK NARAYAN       |      |
| Priyanka dandwate            |      |
| Bhakti Nande                 |      |
|                              |      |

Nandita Choudhary

Shaunak Vidyanand Rasal Prasanth Bhuyan Chaitanya Bante Purva Pandurang Thopate Kalyani Santosh khapake Shubham Shrikant Shinde Pratik Eknath Gawade Suraj Navnath Virkar Nikhil Dattu Bhorkade Dipali Sahebrao Latpate Atharva Sachin Nanaware Shivani takale Tanmay Pradeep Patil

















































| Q. 19 Any Suggestions for improvement:                                                                                                                                                        |
|-----------------------------------------------------------------------------------------------------------------------------------------------------------------------------------------------|
| 18 responses                                                                                                                                                                                  |
|                                                                                                                                                                                               |
| No