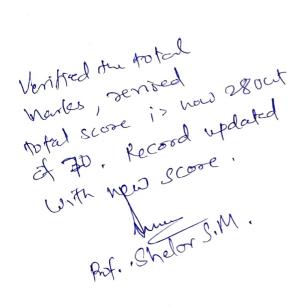

.course) M , 16,2 З Compose Add Subject audit course (STRESS MANAGEMENT) External Inbox × Napil Wed, Dec 14, 1:46 PM (1 Pradip Waghmare Chat to me Shooper Student Name : Pradip Shankar Waghmare Sent Mobile No. - 8830669084 Drafts \$8 Mact More PRN No.: 72168127B Seat No. :B190531068 Labels Year ,Pattern & Branch : B.E.(2019 PAT.)(MECHANICAL) AFTER 19 Delete Subject Name with Subject Code : More Add Subject Name with Subject Code: STRESS MANAGEMENT ( 402054B ) Subject Type (PR/OR/TW/In): GRD



°. To The Subject Teacher, Mech. Dept. ZCOER.

Subject'. Regarding class Test-2 Marks. Respected sir, I am Khapare Gaunav Ganpat, studied in BE-c Division My roll no. is Belsoolg. There is error in total mark Por class test-2 Por subject <u>PDD</u>. I request to verify the total Bupdate acordingly.



Youm's Faulthfuelly (Bhapme Khapare Genurary. (B 6130019)



| •   | V.                                                                                                                             | A CONTRACTOR OF THE OWNER             |                                     | and the second se | - Land                   |                     |                                           |                                                 |  |  |  |  |
|-----|--------------------------------------------------------------------------------------------------------------------------------|---------------------------------------|-------------------------------------|-------------------------------------------------------------------------------------------------------------------------------------