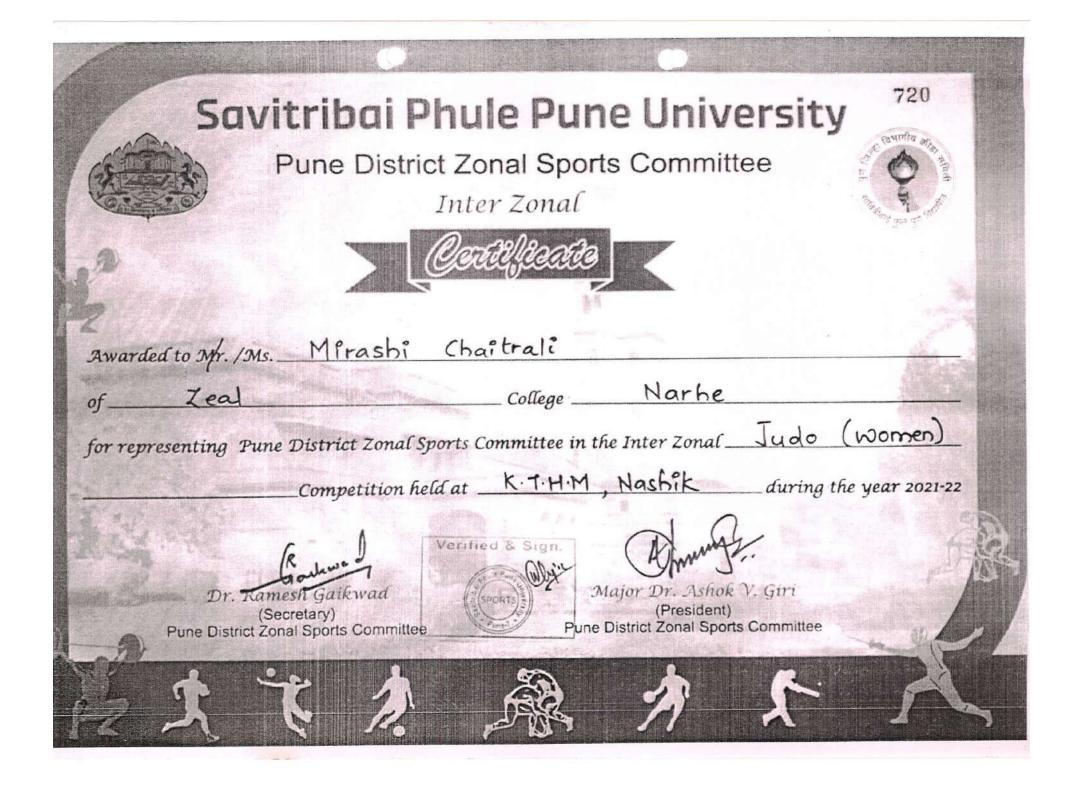

| Sr.<br>No. | Name of the award/ medal                                                          | Team /<br>Individual     | University /<br>State /<br>National /<br>International | Sports /<br>Cultural | Name of the<br>student       |
|------------|-----------------------------------------------------------------------------------|--------------------------|--------------------------------------------------------|----------------------|------------------------------|
| 1          | First Prize in Classical<br>Group Dance in Firodia<br>Karandak 2022               | Team                     | State                                                  | Cultural             | Kshitija Chaudhary<br>& Team |
| 2          | First Prize in Belly Group<br>Dance in Firodia Karandak<br>2022                   | Team                     | State                                                  | Cultural             | Ekta Kapse &<br>Team         |
| 3          | First Prize in Air Rifle<br>Shooting (10m) at<br>Competition organized by<br>SPPU | Individual               | University                                             | Sports               | Janavi Asware                |
| 4          | First Prize in Judo (Women)<br>at Competition organized by<br>SPPU                | the second second second | University                                             | Sports               | Mirashi Chaitrali<br>Sanjeev |