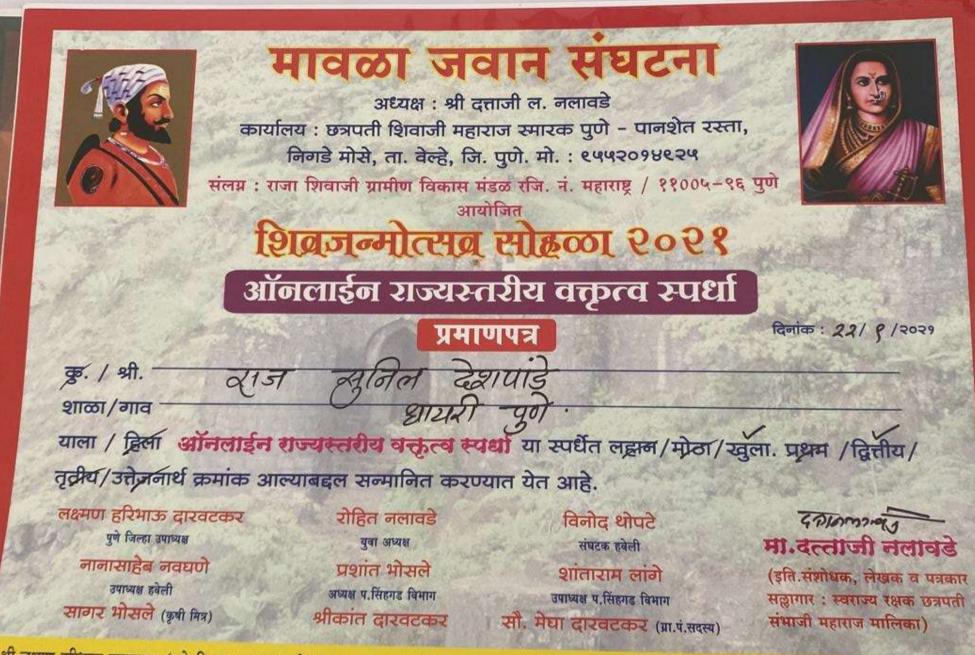

| Year        | Name of the award/<br>medal                                                                                                | Team /<br>Individual | University /<br>State /<br>National /<br>International | Sports /<br>Cultural | Name of the student |
|-------------|----------------------------------------------------------------------------------------------------------------------------|----------------------|--------------------------------------------------------|----------------------|---------------------|
| 2021-<br>22 | Second Winner -<br>Online Elocution<br>competition - Mawla<br>Jawan sanghtna pune<br>aayojit rajystariy<br>waktrutw sprdha | Individual           | State Level                                            | Cultural             | Raj Sunil Deshpande |
| 2021-<br>22 | Second Winner -<br>Elocution competition<br>- Modern law college<br>state level debate<br>comp                             | Individual           | State Level                                            | Cultural             | Raj Sunil Deshpande |
| 2021-<br>22 | Winner - Elocution<br>competition -<br>Maharashtra<br>Nawnimansena aayojit<br>waktrutw spardha                             | Individual           | State Level                                            | Cultural             | Raj Sunil Deshpande |