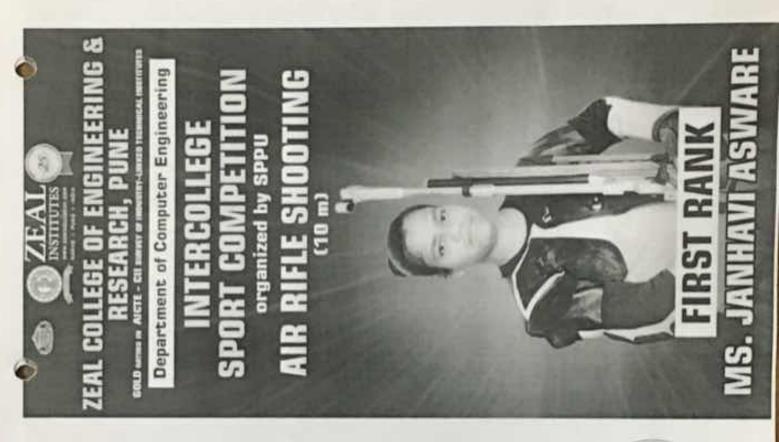

| Sr.<br>No. | Name of the award/ medal                                                          | Team /<br>Individual     | University /<br>State /<br>National /<br>International | Sports /<br>Cultural | Name of the<br>student       |
|------------|-----------------------------------------------------------------------------------|--------------------------|--------------------------------------------------------|----------------------|------------------------------|
| 1          | First Prize in Classical<br>Group Dance in Firodia<br>Karandak 2022               | Team                     | State                                                  | Cultural             | Kshitija Chaudhary<br>& Team |
| 2          | First Prize in Belly Group<br>Dance in Firodia Karandak<br>2022                   | Team                     | State                                                  | Cultural             | Ekta Kapse &<br>Team         |
| 3          | First Prize in Air Rifle<br>Shooting (10m) at<br>Competition organized by<br>SPPU | Individual               | University                                             | Sports               | Janavi Asware                |
| 4          | First Prize in Judo (Women)<br>at Competition organized by<br>SPPU                | the second second second | University                                             | Sports               | Mirashi Chaitrali<br>Sanjeev |