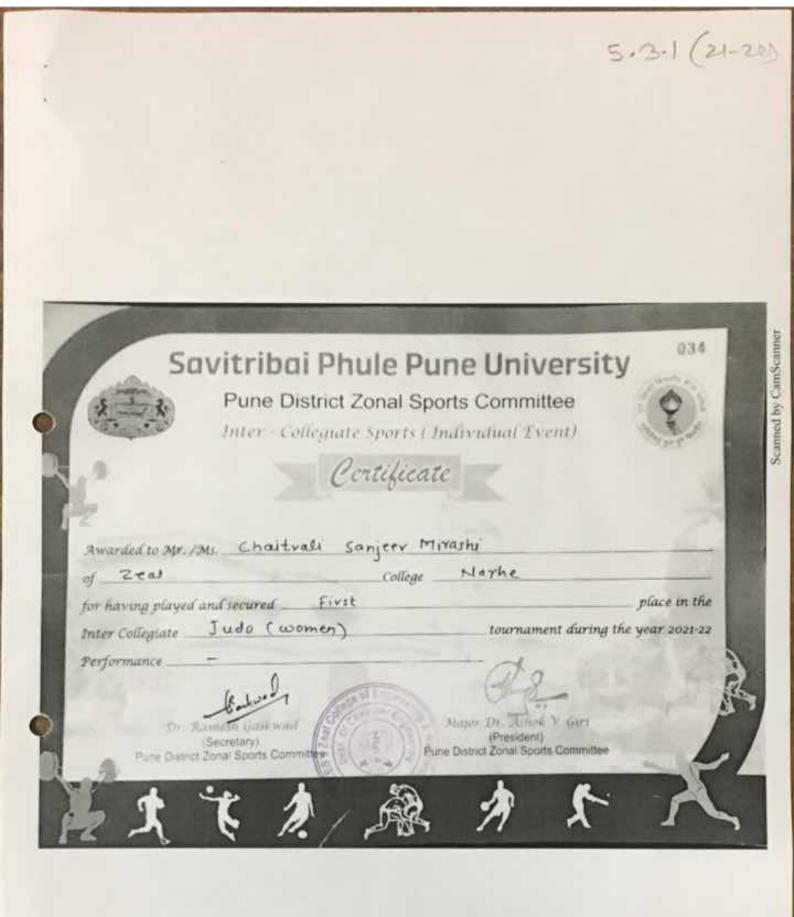

## Savitribai Phule Pune University

034

Pune District Zonal Sports Committee Inter - Collegiate Sports (Individual Event)

| f Zeal                                           | _CollegeNarhe                          |
|--------------------------------------------------|----------------------------------------|
| or having played and secured Fivst               | place in the                           |
| nter Collegiate Judo (women)                     | tournament during the year 2021-22     |
| Performance                                      |                                        |
| Radwind                                          | Chys D                                 |
| Dr. Ramesh Gaikwad                               | Major Dr. Ashok V. Giri<br>(President) |
| (Secretary) Pune District Zonal Sports Committee | Pune District Zonal Sports Committee   |
|                                                  |                                        |