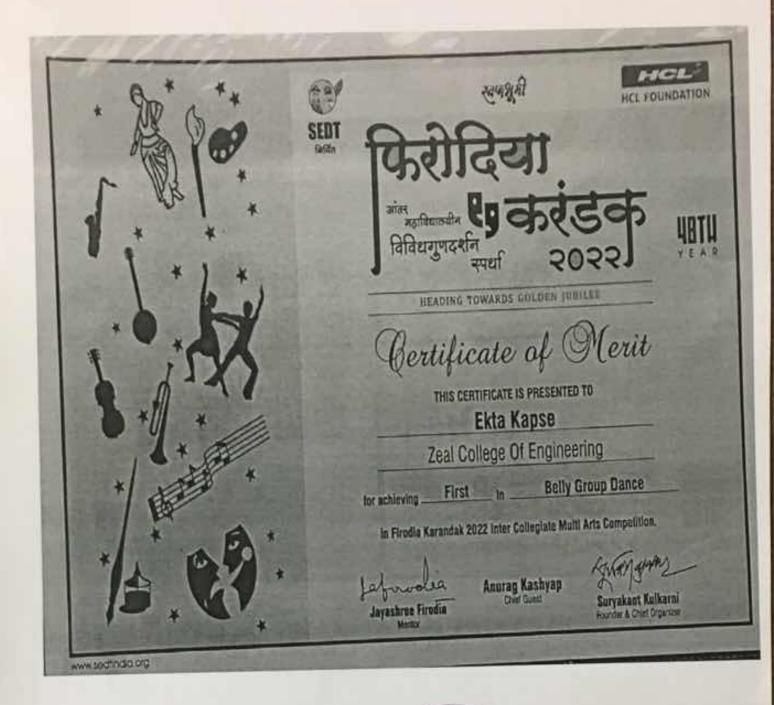

| Sr.<br>No. | Name of the award/ medal                                                          | Team /<br>Individual     | University /<br>State /<br>National /<br>International | Sports /<br>Cultural | Name of the<br>student       |
|------------|-----------------------------------------------------------------------------------|--------------------------|--------------------------------------------------------|----------------------|------------------------------|
| 1          | First Prize in Classical<br>Group Dance in Firodia<br>Karandak 2022               | Team                     | State                                                  | Cultural             | Kshitija Chaudhary<br>& Team |
| 2          | First Prize in Belly Group<br>Dance in Firodia Karandak<br>2022                   | Team                     | State                                                  | Cultural             | Ekta Kapse &<br>Team         |
| 3          | First Prize in Air Rifle<br>Shooting (10m) at<br>Competition organized by<br>SPPU | Individual               | University                                             | Sports               | Janavi Asware                |
| 4          | First Prize in Judo (Women)<br>at Competition organized by<br>SPPU                | the second second second | University                                             | Sports               | Mirashi Chaitrali<br>Sanjeev |

5.3.1 (21-22)

5-3-1 (21-20) HBT H HCL FOUNDATION HCL repair aparts Suryakant Kulkarni Founder & Chief Organize ertificate of Merit in Firodia Karandak 2022 Inter Collegiate Multi Arts Competition. **Belly Group Dance** 2022 HEADING TOWARDS GOLDEN JUBBLE Zeal College Of Engineering THIS CERTIFICATE IS PRESENTED TO Kshitija Chaudhary Anurag Kashyap Chief Guest पिरोटिया स्वज्भुस ब्विधगुणदश्चन स्पर्धा tor achieving First in Jayashree Firodia wella Mentor a the SEDT www.sedfindia.org