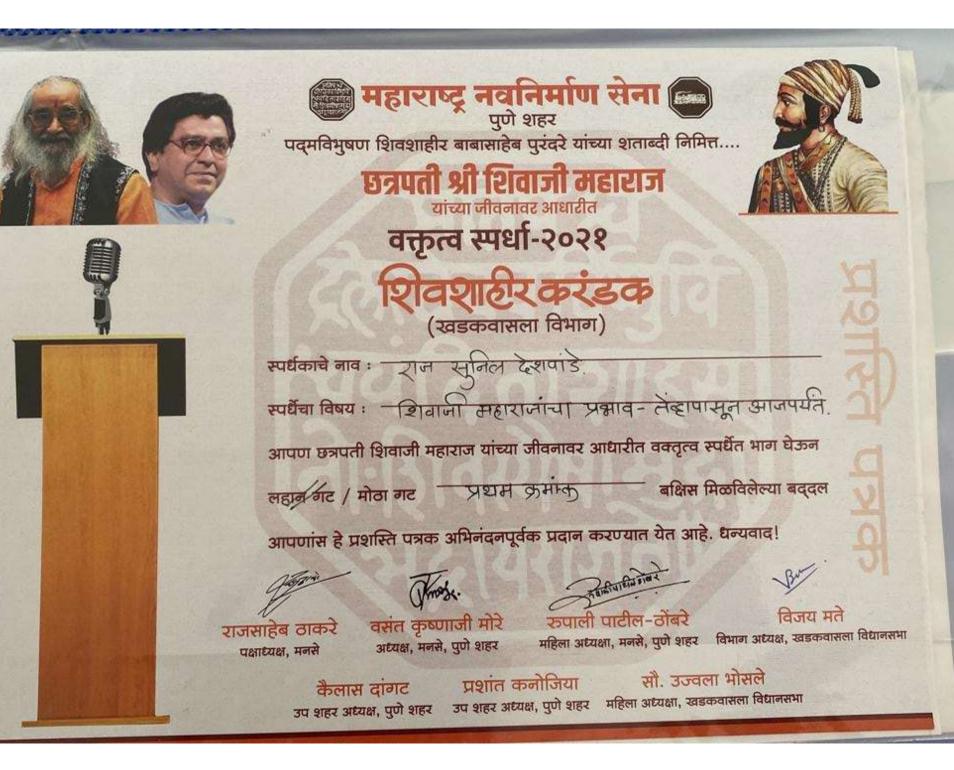

| Year        | Name of the award/<br>medal                                                                                                | Team /<br>Individual | University /<br>State /<br>National /<br>International | Sports /<br>Cultural | Name of the student |
|-------------|----------------------------------------------------------------------------------------------------------------------------|----------------------|--------------------------------------------------------|----------------------|---------------------|
| 2021-<br>22 | Second Winner -<br>Online Elocution<br>competition - Mawla<br>Jawan sanghtna pune<br>aayojit rajystariy<br>waktrutw sprdha | Individual           | State Level                                            | Cultural             | Raj Sunil Deshpande |
| 2021-<br>22 | Second Winner -<br>Elocution competition<br>- Modern law college<br>state level debate<br>comp                             | Individual           | State Level                                            | Cultural             | Raj Sunil Deshpande |
| 2021-<br>22 | Winner - Elocution<br>competition -<br>Maharashtra<br>Nawnimansena aayojit<br>waktrutw spardha                             | Individual           | State Level                                            | Cultural             | Raj Sunil Deshpande |