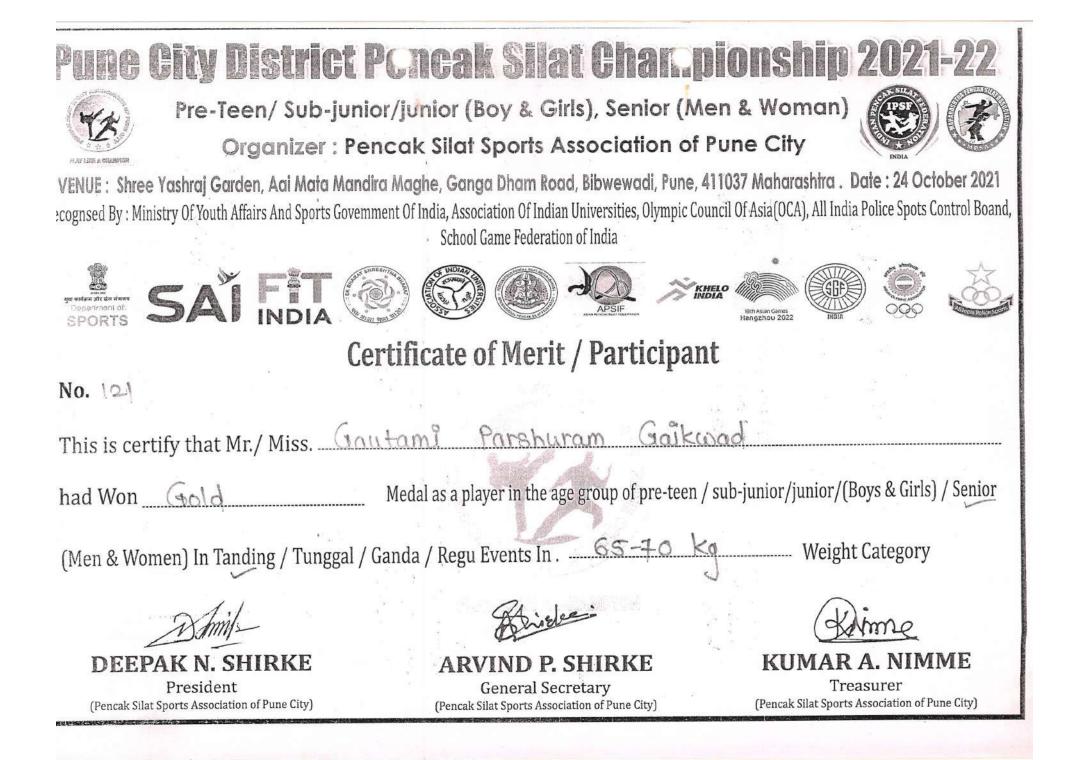

## Savitribai Phule Pune University

034

Pune District Zonal Sports Committee Inter - Collegiate Sports (Individual Event)

| f Zeal                                           | _CollegeNarhe                          |
|--------------------------------------------------|----------------------------------------|
| or having played and secured Fivst               | place in the                           |
| nter Collegiate Judo (women)                     | tournament during the year 2021-22     |
| Performance                                      |                                        |
| Radwind                                          | Chys D                                 |
| Dr. Ramesh Gaikwad                               | Major Dr. Ashok V. Giri<br>(President) |
| (Secretary) Pune District Zonal Sports Committee | Pune District Zonal Sports Committee   |
|                                                  |                                        |