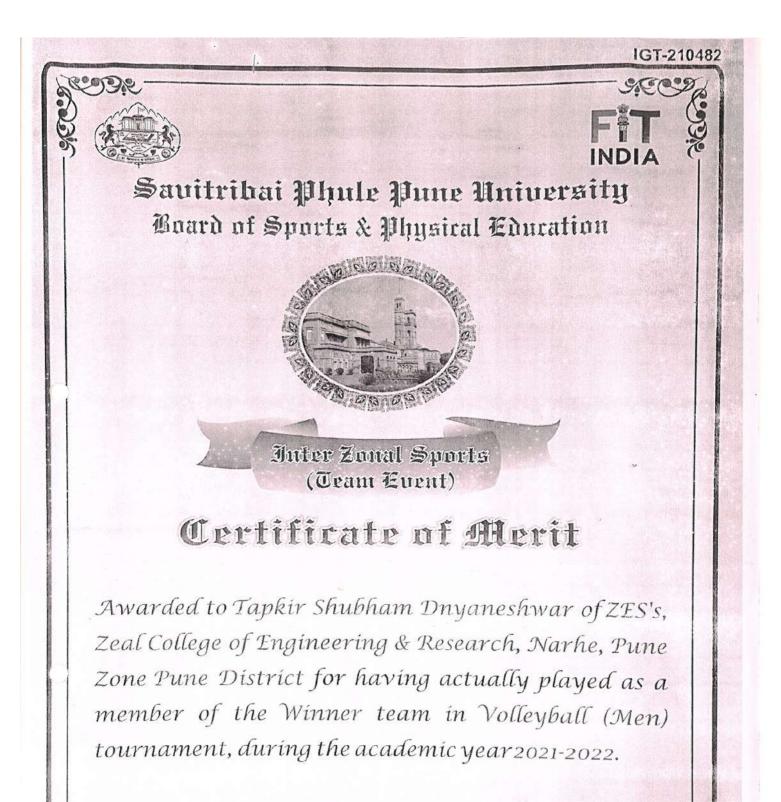

### Sabitribai Phule Pune University Board of Sports & Physical Education

Certificate (West Zone Inter University) (Team Event)

This is to certify that Tapkir Shubham Dnyaneshwar of the ZES's, Zeal College of Engineering & Research, Narhe, Pune was selected as a member of the Savitribai Phule Pune University Team which participated in the West Zone Inter-University Volleyball (Men) tournament held at Rani Durgawati Vishwavidyalaya, Jabalpur (Madhya Pradesh) during the academic year 2021-2022.