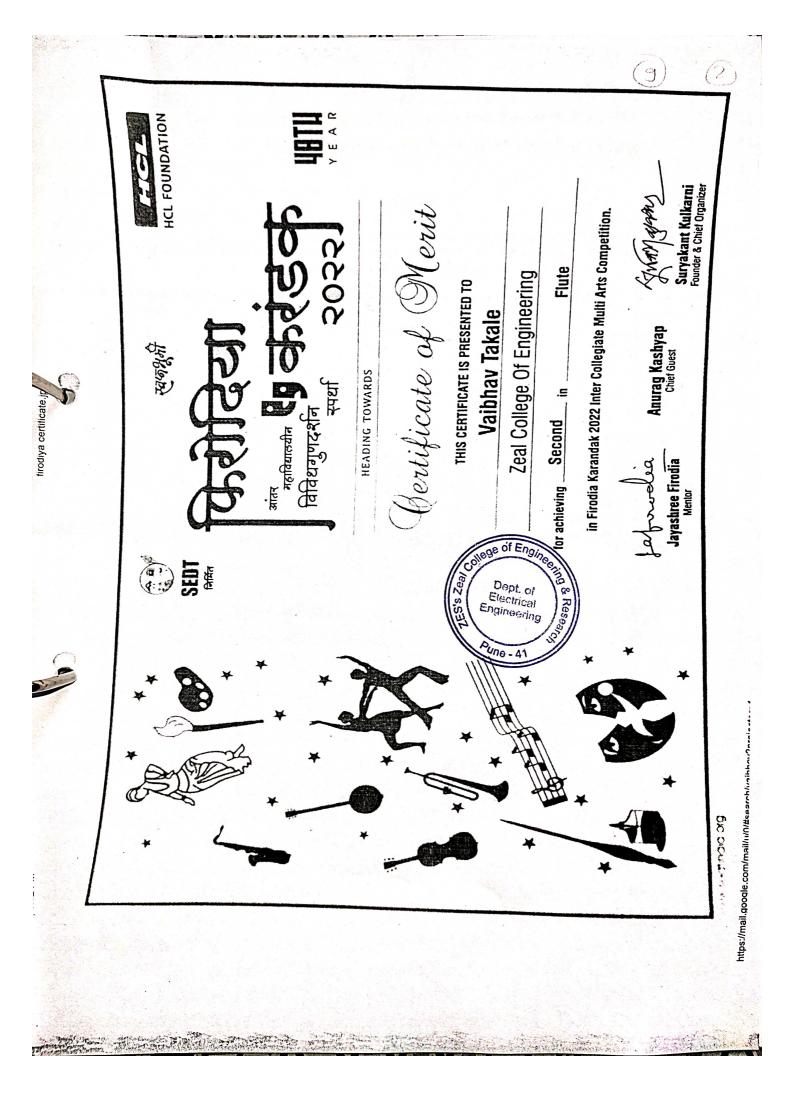

| Year        | Name of the award/<br>medal | Team /<br>Individual | University / State /<br>National /<br>International | Sports / Cultural | Name of the student |
|-------------|-----------------------------|----------------------|-----------------------------------------------------|-------------------|---------------------|
| 2021-<br>22 | ELATION-22                  | Individual           | University                                          | Sports            | OMKAR SHINDE        |
| 2021-<br>22 | FIRODIYA FEST               | GROUP                | University                                          | CULTURAL          | VAIBHAV<br>TAKALE   |