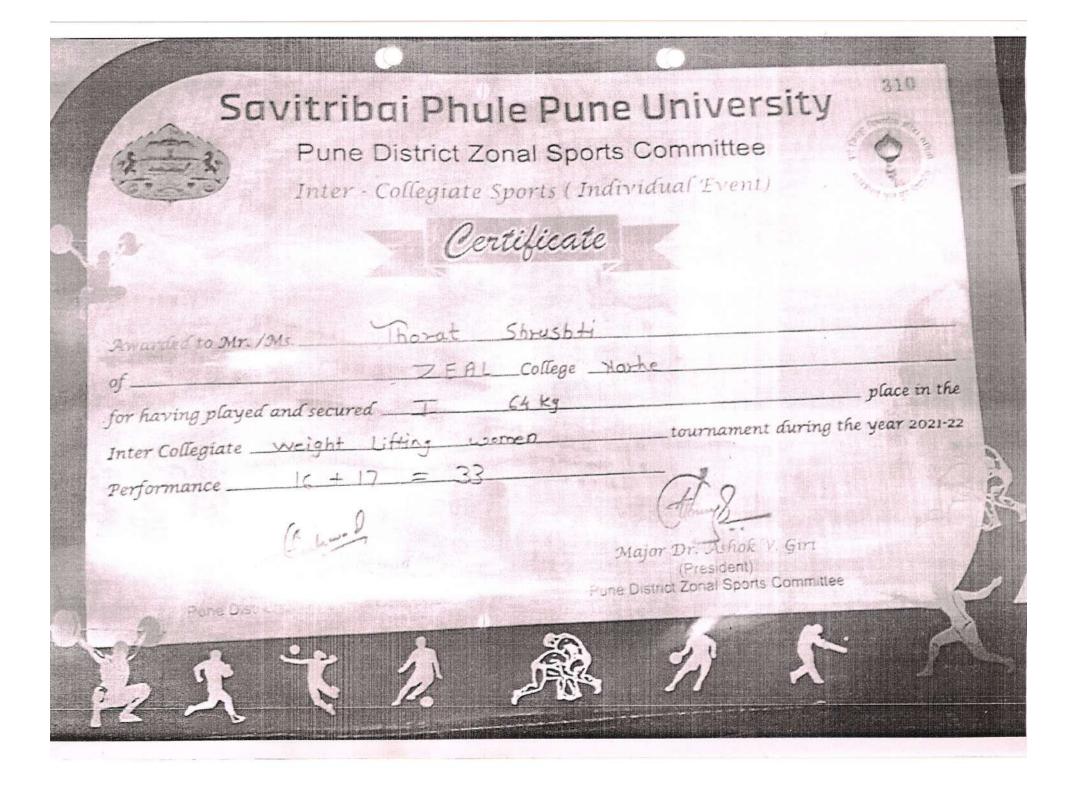

### Department: Robotics & Automation

| Year    | Name of the award/ medal                                                                               | Team /<br>Individual | University / State /<br>National /<br>International | Sports /<br>Cultural | Name of the student  |
|---------|--------------------------------------------------------------------------------------------------------|----------------------|-----------------------------------------------------|----------------------|----------------------|
| 2021-22 | First Position at inter-<br>collegiate@SPPU competition<br>Weight lifting 64 Kg                        | Individual           | University                                          | Sports               | Mz. Shrusthi Thorat  |
| 2021-22 | First in Classical Group Dance in<br>Firodiya Karandak 2022 inter<br>collegiate Multi Arts competition | Team                 | State                                               | Cultural             | Mz. Samrudhi Bhosale |

Head of the Department Head of Department Dept. of Robitics & Automation Engg. ZES's Zect College of Engineering & Research Narhe, Pune-411041

tournament during the year 2021-22 place in th **Savitribai Phule Pune University** Pune District Zonal Sports Committee Major Dr. Ashok V. Giri Pune District Zonal Sports Committee Inter - Collegiate Sports ( Individual Event) President) ZEAL College Narhe 20 Thorat Shrushti 64 Kg Lomen Pune District Zonal Sports Committee Inter Collegiate weight Lifting 11 Dr. Ramesh Gaikwad for having played and secured \_ 6 + 17 (Secretary) Awarded to Mr. /Ms. **Performance** 