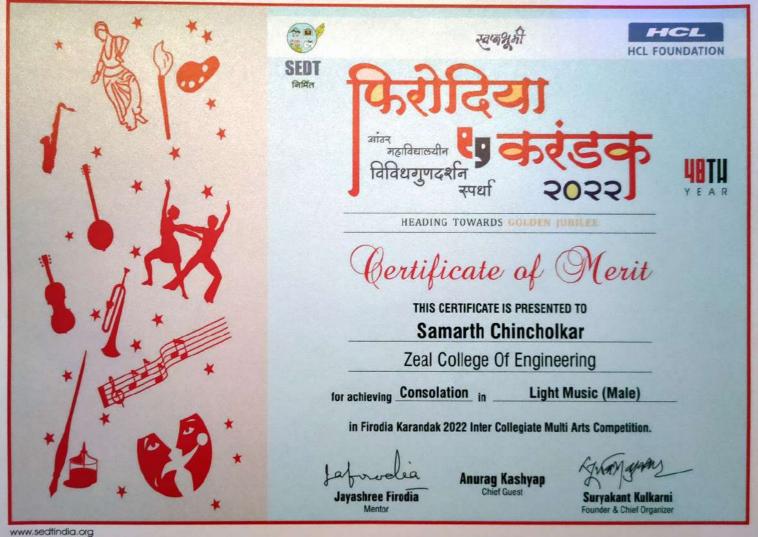

### Department: Robotics & Automation

| Year    | Name of the award/ medal                                                                               | Team /<br>Individual | University / State /<br>National /<br>International | Sports /<br>Cultural | Name of the student  |
|---------|--------------------------------------------------------------------------------------------------------|----------------------|-----------------------------------------------------|----------------------|----------------------|
| 2021-22 | First Position at inter-<br>collegiate@SPPU competition<br>Weight lifting 64 Kg                        | Individual           | University                                          | Sports               | Mz. Shrusthi Thorat  |
| 2021-22 | First in Classical Group Dance in<br>Firodiya Karandak 2022 inter<br>collegiate Multi Arts competition | Team                 | State                                               | Cultural             | Mz. Samrudhi Bhosale |

Head of the Department Head of Department Dept. of Robitics & Automation Engg. ZES's Zect College of Engineering & Research Narhe, Pune-411041

tournament during the year 2021-22 place in th **Savitribai Phule Pune University** Pune District Zonal Sports Committee Major Dr. Ashok V. Giri Pune District Zonal Sports Committee Inter - Collegiate Sports ( Individual Event) President) ZEAL College Narhe 20 Thorat Shrushti 64 Kg Lomen Pune District Zonal Sports Committee Inter Collegiate weight Lifting 11 Dr. Ramesh Gaikwad for having played and secured \_ 6 + 17 (Secretary) Awarded to Mr. /Ms. **Performance** 