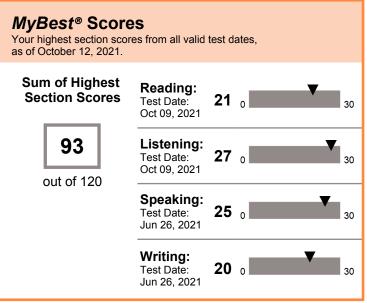

#### THIS IS A PDF SCORE REPORT, DOWNLOADED AND PRINTED BY THE TEST TAKER.

A total score is not reported when one or more sections have not been administered. Expired scores are not included in **MyBest**® calculations.