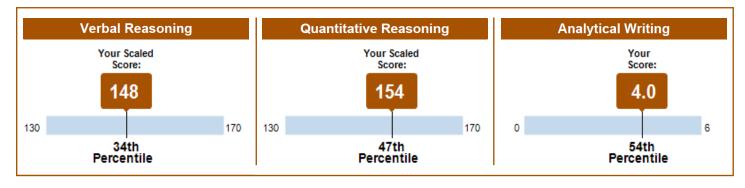

#### Most Recent Test Date: July 26, 2022

Registration Number: 1217651 Print Date: August 16, 2022

#### Your Scores for the General Test Taken on July 26, 2022

#### **General Test Scores**

|               | Verbal R                | easoning | Quantitative | Reasoning  | Analytical Writing |            |  |
|---------------|-------------------------|----------|--------------|------------|--------------------|------------|--|
| Test Date     | Scaled Score Percentile |          | Scaled Score | Percentile | Score              | Percentile |  |
| July 26, 2022 | 148                     | 34       | 154          | 47         | 4.0                | 54         |  |