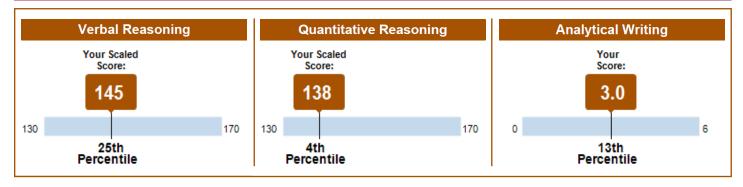

#### **General Test Scores**

| Verbal Reasoning |               | Quantitative | Reasoning     | Analytical Writing |               |            |
|------------------|---------------|--------------|---------------|--------------------|---------------|------------|
| Test Date        | Scaled Score  | Percentile   | Scaled Score  | Percentile         | Score         | Percentile |
| October 4, 2021  | Not Available |              | Not Available |                    | Not Available |            |
| July 25, 2021    | 145           | 25           | 138           | 4                  | 3.0           | 13         |