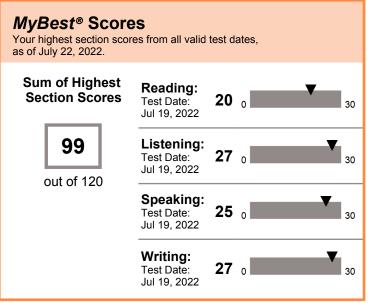

Date of Birth: October 28, 2000

Test Date: July 19, 2022

Nandigam, Christina Grace D2-502, Sun Empire Road, Sun City, Anandnagar Sinhagad Road, Vadgaon BK Pune, Maharashtra 411051 India

| Inst. Code | Dept. Code |
|------------|------------|
| 1165       | 78         |
| 2823       | 78         |
| 3679       | 78         |
| 4007       | 78         |

#### THIS IS A PDF SCORE REPORT, DOWNLOADED AND PRINTED BY THE TEST TAKER.

A total score is not reported when one or more sections have not been administered. Expired scores are not included in **MyBest**® calculations.

97-97

#### THIS IS A PDF SCORE REPORT, DOWNLOADED AND PRINTED BY THE TEST TAKER.

#### Nandigam, Christina Grace

Date of Birth: October 28, 2000

#### **SCORE RANGES**

| Total Score              | 0–120 |
|--------------------------|-------|
| Reading                  | 0-30  |
| Advanced                 | 24–30 |
| High - Intermediate      | 18–23 |
| Low - Intermediate       | 4–17  |
| Below Low - Intermediate | 0–3   |
| Listening                | 0-30  |
| Advanced                 | 22–30 |
| High - Intermediate      | 17–21 |
| Low - Intermediate       | 9–16  |
| Below Low - Intermediate | 0–8   |
| Speaking                 | 0–30  |
| Advanced                 | 25–30 |
| High - Intermediate      | 20–24 |
| Low - Intermediate       | 16–19 |
| Basic                    | 10–15 |
| Below Basic              | 0–9   |
| Writing                  | 0-30  |
| Advanced                 | 24–30 |
| High - Intermediate      | 17–23 |
| Low - Intermediate       | 13–16 |
| Basic                    | 7–12  |
| Below Basic              | 0–6   |

Appointment Number: 6688 5072 2652 6035 Test Date: July 19, 2022