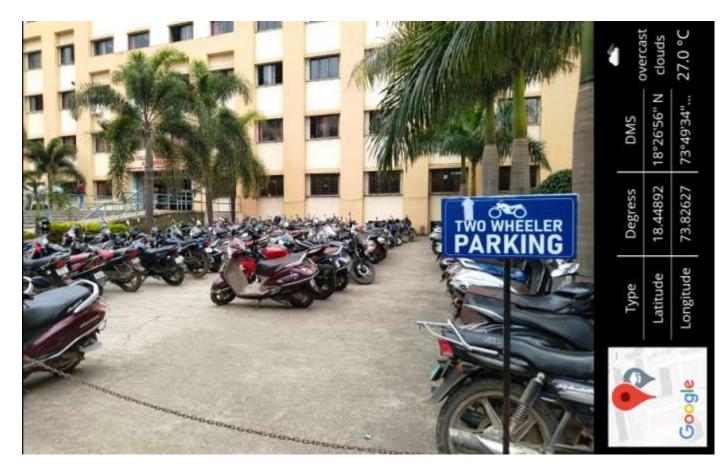

### k) Four wheeler Parking

l) Two Wheeler Parking

m) Security

n) CCTV

|                                                                                                                                                                                                                                                                                                                                                                                                                                                                                                                                                                                                                                                                                                     |           |          | 3 <b>1</b>  |          |
|-----------------------------------------------------------------------------------------------------------------------------------------------------------------------------------------------------------------------------------------------------------------------------------------------------------------------------------------------------------------------------------------------------------------------------------------------------------------------------------------------------------------------------------------------------------------------------------------------------------------------------------------------------------------------------------------------------|-----------|----------|-------------|----------|
| •23                                                                                                                                                                                                                                                                                                                                                                                                                                                                                                                                                                                                                                                                                                 | Туре      | Degress  | DMS         | overcast |
|                                                                                                                                                                                                                                                                                                                                                                                                                                                                                                                                                                                                                                                                                                     | Latitude  | 18.44892 | 18°26'56" N | clouds   |
| Google                                                                                                                                                                                                                                                                                                                                                                                                                                                                                                                                                                                                                                                                                              | Longitude | 73.82627 | 73°49'34"   | 27.0 °C  |
| a second s |           |          |             |          |