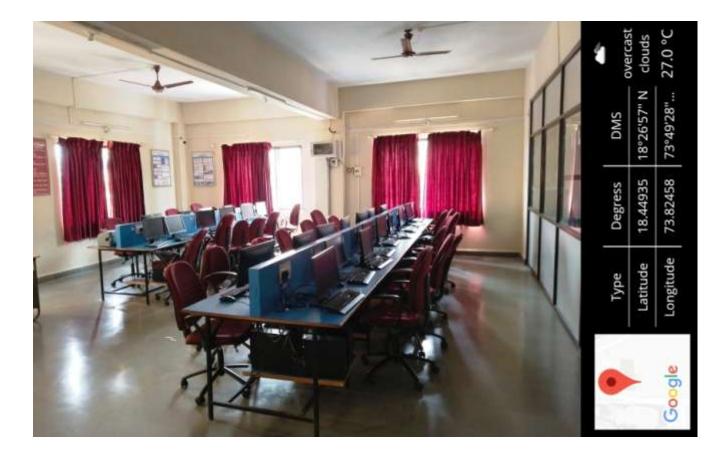

Maharashtra 411041, India Lat 18.449352° Long 73.825544° 12/09/22 10:46 AM GMT +05:30

C4-07







| •      | Туре      | Degress  | DMS         | overcast |
|--------|-----------|----------|-------------|----------|
|        | Latitude  | 18.44935 | 18°26'57" N | clouds   |
| Google | Longitude | 73.82556 | 73°49'32"   | 27.0 °C  |







# d) Computer Engineering

#### **Class Room**





Pune, Maharashtra, India Siddhant shivshrushti, Siddhant Shiv Shrushti Sr. no 40/1 ,, Narhe, Pune, Maharashtra 411041, India Lat 18.449324° Long 73.824881° 12/09/22 11:41 AM GMT +05:30









E&TC & ELECTRICAL DEPARTMENT,NARHE, ZEAL COLLEGE OF ENGINEERING AND RESEARCH, Zeal College Rd, नन्हे, पुणे, महाराष्ट्र 411041, India Lat 18.449227° Long 73.825021° 12/09/22 11:23 AM GMT +05:30

Google



















#### e) Civil Engineering

#### **Class Room**

Google













Longitude

Google





f) Information Technology Engineering

**Class Room** 









# पुणे, महाराष्ट्र, India

E&TC & ELECTRICAL DEPARTMENT,NARHE, ZEAL COLLEGE OF ENGINEERING AND RESEARCH, Zeal College Rd, नन्हे, पुणे, महाराष्ट्र 411041, India Lat 18.4493° Long 73.825021° 12/09/22 11:11 AM GMT +05:30















#### g) First Year Department

**Cass Room** 









💽 GPS Map Camera



Pune, Maharashtra, India 46/2, Narhe, ZEAL COLLEGE OF ENGINEERING AND RESEARCH, Narhe, Pune, Maharashtra 411041, India Lat 18.448843° Long 73.826224° 12/09/22 12:27 PM GMT +05:30

**CLASS ROOM** 

100







#### Laboratories











# > Photographs of seminar room.

a) Mechanical













## > Cultural Activity

a) UD