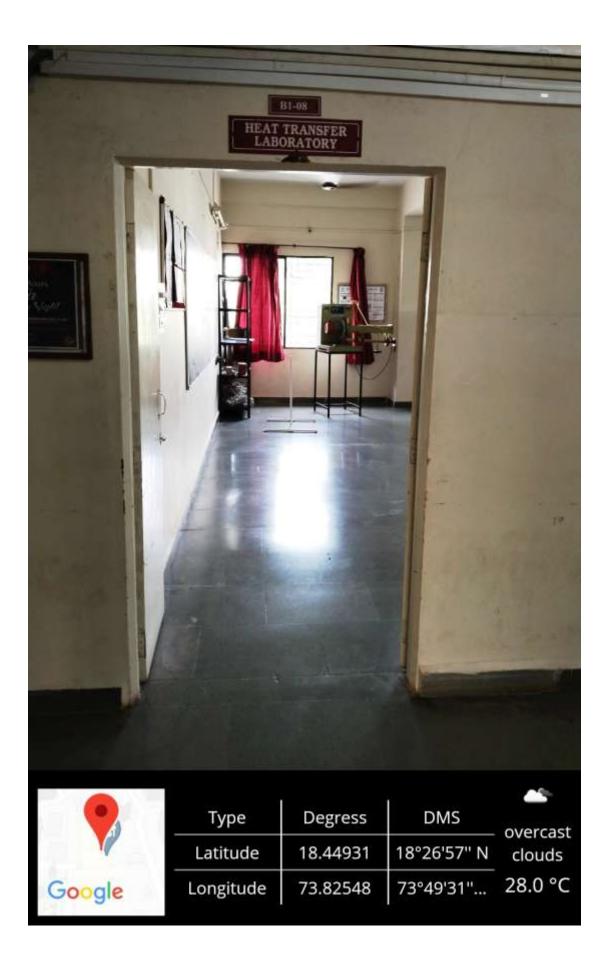

### Laboratories

#### b) Electrical Engineering

**Class Room** 

Pune, Maharashtra, India CRXG+P5J, Narhe, Pune, Maharashtra 411041, India Lat 18.449337° Long 73.8255° 12/09/22 10:41 AM GMT +05:30

Pune, Maharashtra, India C BUILDING, ZEAL COLLEGE OF ENGINEERING AND RESEARCH, Dhayari Narhe Rd, Narhe, Pune, Maharashtra 411041, India Lat 18.449376° Long 73.825596° 12/09/22 10:43 AM GMT +05:30