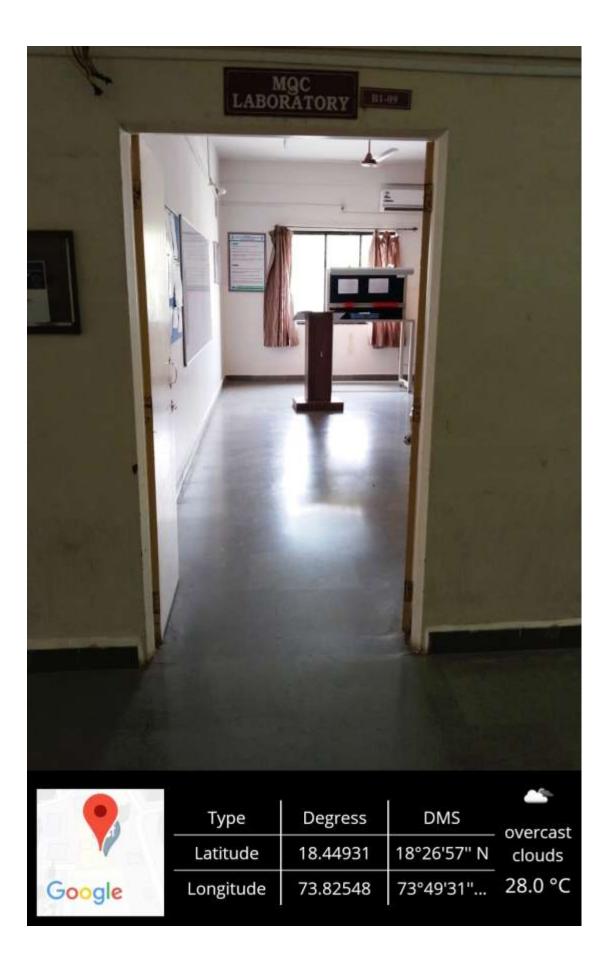

### Laboratories

#### b) Electrical Engineering

**Class Room** 

Pune, Maharashtra, India CRXG+P5J, Narhe, Pune, Maharashtra 411041, India Lat 18.449337° Long 73.8255° 12/09/22 10:41 AM GMT +05:30

Pune, Maharashtra, India C BUILDING, ZEAL COLLEGE OF ENGINEERING AND RESEARCH, Dhayari Narhe Rd, Narhe, Pune, Maharashtra 411041, India Lat 18.449376° Long 73.825596° 12/09/22 10:43 AM GMT +05:30