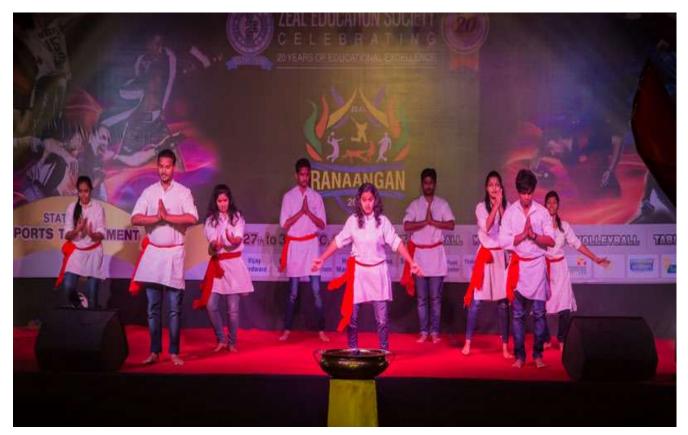

LEGE OF ENGINEERING AND RESEARCH, Zeal College Rd, नन्हे, पुणे, महाराष्ट्र 411041, India Lat 18.4493° Long 73.825021° 12/09/22 11:11 AM GMT +05:30















#### g) First Year Department

**Cass Room** 









💽 GPS Map Camera



Pune, Maharashtra, India 46/2, Narhe, ZEAL COLLEGE OF ENGINEERING AND RESEARCH, Narhe, Pune, Maharashtra 411041, India Lat 18.448843° Long 73.826224° 12/09/22 12:27 PM GMT +05:30

**CLASS ROOM** 

100







#### Laboratories











# > Photographs of seminar room.

a) Mechanical













## > Cultural Activity

a) UDAAN





#### b) Music Studio



c) Dance Studio



#### d) Recording Studio







e) Photo Studio



# Gymnasium & Yoga Center

Gymnasium – Girls & Boys





#### **Gymnasium – Girls Hostel**



### **Yoga Center**







# RANANGAN



# **Out Door Games**

a) Volleyball



## b) Basket Ball



c) Cricket



## d) Football



e) Kabaddi



## f) Running



# In Door Games

a) Carrom



### b) Chess



c) Table Tennis



# **Common Facilities**

a) Central Library





## b) Library Reading Hall



#### c) CSM Auditorium





Pune, Maharashtra, India CRXG+J5R, Narhe, Pune, Maharashtra 411041, India Lat 18.449126° Long 73.82516° 21/09/22 11:45 AM GMT +05:30





# d) Internet Facility Center (IFC)





e) Placement Cell – Interview Cabins







f) Canteen



g) Cafeteria



- h) Workshop : Machine Shop
- i) Sports Ground



## j) Girls Hostel



### k) Four wheeler Parking



l) Two Wheeler Parking





m) Security



n) CCTV



|