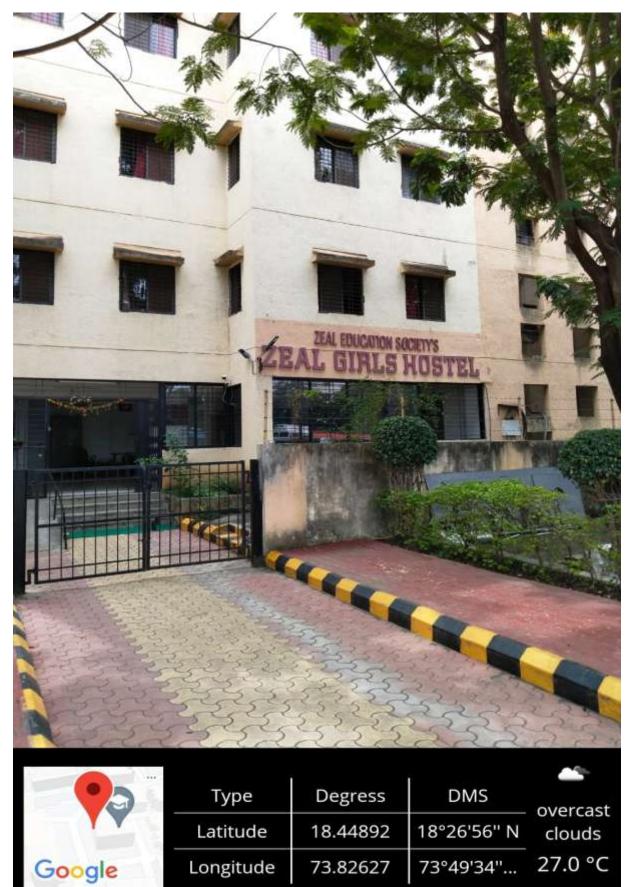

d) Recording Studio







e) Photo Studio



# Gymnasium & Yoga Center

Gymnasium – Girls & Boys





#### **Gymnasium – Girls Hostel**



### **Yoga Center**







# RANANGAN



# **Out Door Games**

a) Volleyball



## b) Basket Ball



c) Cricket



## d) Football



e) Kabaddi



## f) Running



# In Door Games

a) Carrom



### b) Chess



c) Table Tennis



# **Common Facilities**

a) Central Library





## b) Library Reading Hall



#### c) CSM Auditorium





Pune, Maharashtra, India CRXG+J5R, Narhe, Pune, Maharashtra 411041, India Lat 18.449126° Long 73.82516° 21/09/22 11:45 AM GMT +05:30





# d) Internet Facility Center (IFC)





e) Placement Cell – Interview Cabins







f) Canteen



g) Cafeteria



- h) Workshop : Machine Shop
- i) Sports Ground



## j) Girls Hostel



### k) Four wheeler Parking



l) Two Wheeler Parking





m) Security



n) CCTV



|                                                                                                                                                                                                                                                                                                                                                                                                                                                                                                                                                                                                                                                                                                     |           |          | 3 <b>1</b>