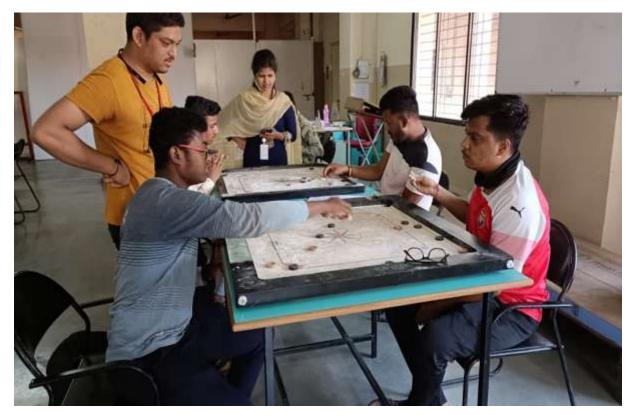

#### g) First Year Department

**Cass Room** 









💽 GPS Map Camera



Pune, Maharashtra, India 46/2, Narhe, ZEAL COLLEGE OF ENGINEERING AND RESEARCH, Narhe, Pune, Maharashtra 411041, India Lat 18.448843° Long 73.826224° 12/09/22 12:27 PM GMT +05:30

**CLASS ROOM** 

100







#### Laboratories











# > Photographs of seminar room.

a) Mechanical













## > Cultural Activity

a) UDAAN





#### b) Music Studio



c) Dance Studio



#### d) Recording Studio







e) Photo Studio



# Gymnasium & Yoga Center

Gymnasium – Girls & Boys





#### **Gymnasium – Girls Hostel**



### **Yoga Center**







# RANANGAN



# **Out Door Games**

a) Volleyball



## b) Basket Ball



c) Cricket



## d) Football



e) Kabaddi



## f) Running



# In Door Games

a) Carrom



### b) Chess



c) Table Tennis



# **Common Facilities**

a) Central Library





## b) Library Reading Hall



#### c) CSM Auditorium





Pune, Maharashtra, India CRXG+J5R, Narhe, Pune, Maharashtra 411041, India Lat 18.449126° Long 73.82516° 21/09/22 11:45 AM GMT +05:30





# d) Internet Facility Center (IFC)





e) Placement Cell – Interview Cabins







f) Canteen



g) Cafeteria



- h) Workshop : Machine Shop
- i) Sports Ground



## j) Girls Hostel



### k) Four wheeler Parking



l) Two Wheeler Parking





m) Security



n) CCTV



|