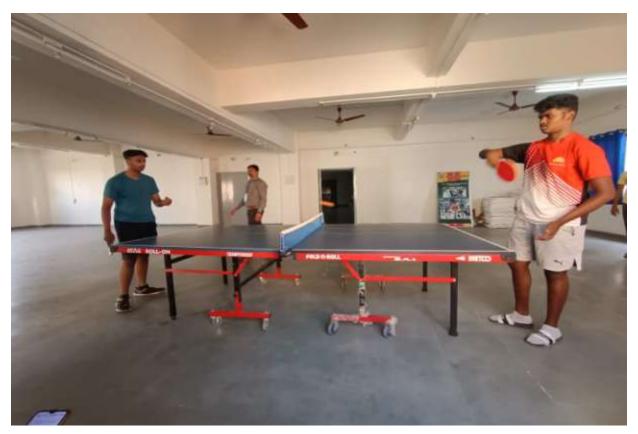

ent

**Cass Room** 









💽 GPS Map Camera



Pune, Maharashtra, India 46/2, Narhe, ZEAL COLLEGE OF ENGINEERING AND RESEARCH, Narhe, Pune, Maharashtra 411041, India Lat 18.448843° Long 73.826224° 12/09/22 12:27 PM GMT +05:30

**CLASS ROOM** 

100







#### Laboratories











# > Photographs of seminar room.

a) Mechanical













## > Cultural Activity

a) UDAAN





#### b) Music Studio



c) Dance Studio



#### d) Recording Studio







e) Photo Studio



# Gymnasium & Yoga Center

Gymnasium – Girls & Boys





#### **Gymnasium – Girls Hostel**



### **Yoga Center**







# RANANGAN



# **Out Door Games**

a) Volleyball



## b) Basket Ball



c) Cricket



## d) Football



e) Kabaddi



## f) Running



# In Door Games

a) Carrom



### b) Chess



c) Table Tennis



# **Common Facilities**

a) Central Library





## b) Library Reading Hall



#### c) CSM Auditorium





Pune, Maharashtra, India CRXG+J5R, Narhe, Pune, Maharashtra 411041, India Lat 18.449126° Long 73.82516° 21/09/22 11:45 AM GMT +05:30





# d) Internet Facility Center (IFC)





e) Placement Cell – Interview Cabins







f) Canteen



g) Cafeteria



- h) Workshop : Machine Shop
- i) Sports Ground



## j) Girls Hostel



### k) Four wheeler Parking



l) Two Wheeler Parking





m) Security



n) CCTV



|