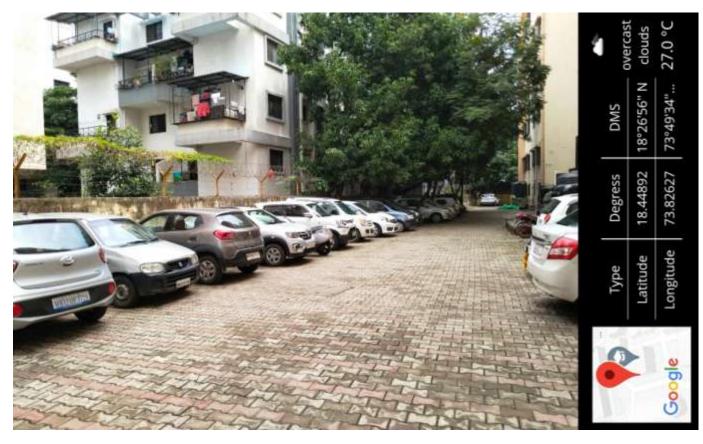

### k) Four wheeler Parking

l) Two Wheeler Parking

m) Security

n) CCTV

|                                                                                                                                                                                                                                                                                                                                                                                                                                                                                                                                                                                                                                                                                                     |           |          | 3 <b>1</b>  |          |
|-----------------------------------------------------------------------------------------------------------------------------------------------------------------------------------------------------------------------------------------------------------------------------------------------------------------------------------------------------------------------------------------------------------------------------------------------------------------------------------------------------------------------------------------------------------------------------------------------------------------------------------------------------------------------------------------------------|-----------|----------|-------------|----------|
| •23                                                                                                                                                                                                                                                                                                                                                                                                                                                                                                                                                                                                                                                                                                 | Туре      | Degress  | DMS         | overcast |
|                                                                                                                                                                                                                                                                                                                                                                                                                                                                                                                                                                                                                                                                                                     | Latitude  | 18.44892 | 18°26'56" N | clouds   |
| Google                                                                                                                                                                                                                                                                                                                                                                                                                                                                                                                                                                                                                                                                                              | Longitude | 73.82627 | 73°49'34"   | 27.0 °C  |
| a second s |           |          |             |          |