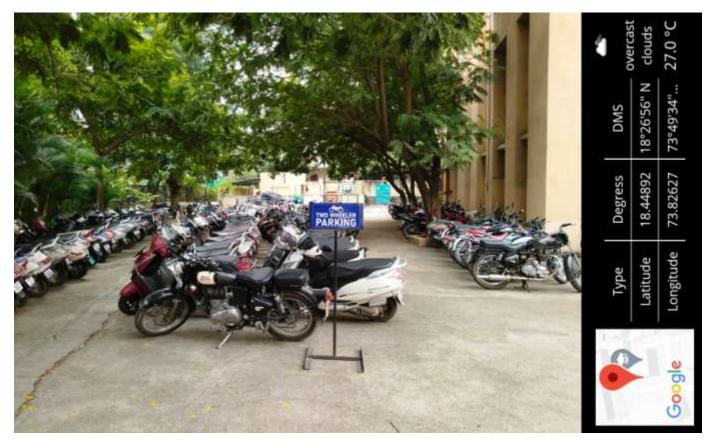

### k) Four wheeler Parking

l) Two Wheeler Parking

m) Security

n) CCTV

|                                                                                                                                                                                                                                                                                                                                                                                                                                                                                                                                                                                                                                                                                                     |           |          | 3 <b>1</b>  |          |
|-----------------------------------------------------------------------------------------------------------------------------------------------------------------------------------------------------------------------------------------------------------------------------------------------------------------------------------------------------------------------------------------------------------------------------------------------------------------------------------------------------------------------------------------------------------------------------------------------------------------------------------------------------------------------------------------------------|-----------|----------|-------------|----------|
| •23                                                                                                                                                                                                                                                                                                                                                                                                                                                                                                                                                                                                                                                                                                 | Туре      | Degress  | DMS         | overcast |
|                                                                                                                                                                                                                                                                                                                                                                                                                                                                                                                                                                                                                                                                                                     | Latitude  | 18.44892 | 18°26'56" N | clouds   |
| Google                                                                                                                                                                                                                                                                                                                                                                                                                                                                                                                                                                                                                                                                                              | Longitude | 73.82627 | 73°49'34"   | 27.0 °C  |
| a second s |           |          |             |          |