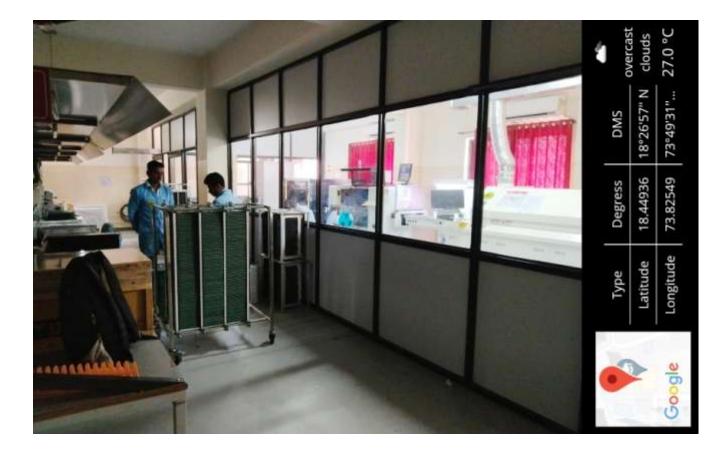

#### c) E & TC Engineering

**Class Room** 

10

BLOCK

NO. 18

Pune, Maharashtra, India C BUILDING, ZEAL COLLEGE OF ENGINEERING AND RESEARCH, Dhayari Narhe Rd, Narhe, Pune, Maharashtra 411041, India Lat 18.449352° Long 73.825544° 12/09/22 10:46 AM GMT +05:30

C4-07

| •      | Туре      | Degress  | DMS         | overcast |
|--------|-----------|----------|-------------|----------|
|        | Latitude  | 18.44935 | 18°26'57" N | clouds   |
| Google | Longitude | 73.82556 | 73°49'32"   | 27.0 °C  |