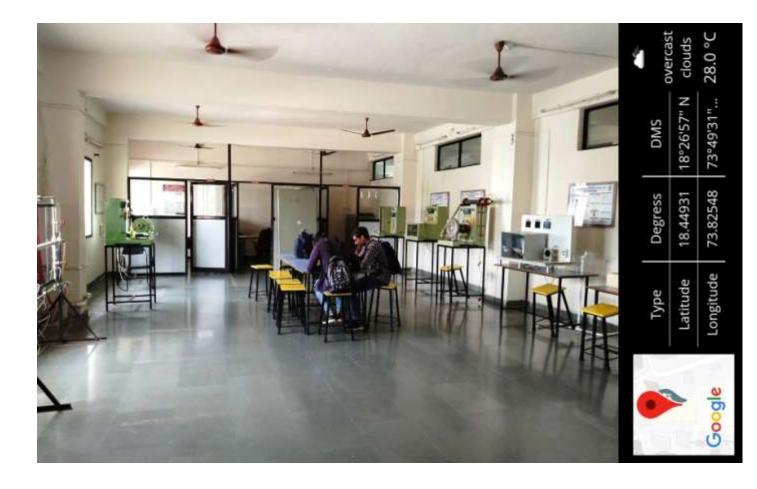

eteria                         | 730.1     | 'D' Building |
| Workshop – Machine Shop           | 239.49    | 'B' Building |
| Sports Ground                     | 13952.00  | Zeal Campus  |
| Girls Hostel                      | 980.32    | 'I' Building |
| Four Wheeler Parking              | Available | Zeal Campus  |
| Two wheeler Parking               | Available | Zeal Campus  |
| Security                          | 16        | Zeal Campus  |
| CCTV                              | Available | Zeal Campus  |
| Water Storage                     | Available | Zeal Campus  |
| Central water Purifier            | Available | Zeal Campus  |

- > Photographs of all classrooms with projector attached and screen.
- a) Mechanical Engineering

**Class Room** 















### Laboratories

















#### b) Electrical Engineering

**Class Room** 









Pune, Maharashtra, India CRXG+P5J, Narhe, Pune, Maharashtra 411041, India Lat 18.449337° Long 73.8255° 12/09/22 10:41 AM GMT +05:30





Pune, Maharashtra, India C BUILDING, ZEAL COLLEGE OF ENGINEERING AND RESEARCH, Dhayari Narhe Rd, Narhe, Pune, Maharashtra 411041, India Lat 18.449376° Long 73.825596° 12/09/22 10:43 AM GMT +05:30





Pune, Maharashtra, India C BUILDING, ZEAL COLLEGE OF ENGINEERING AND RESEARCH, Dhayari Narhe Rd, Narhe, Pune, Maharashtra 411041, India Lat 18.449316° Long 73.82552° 12/09/22 10:39 AM GMT +05:30



### Laboratories









#### c) E & TC Engineering

**Class Room** 









10

BLOCK

NO. 18

Pune, Maharashtra, India C BUILDING, ZEAL COLLEGE OF ENGINEERING AND RESEARCH, Dhayari Narhe Rd, Na