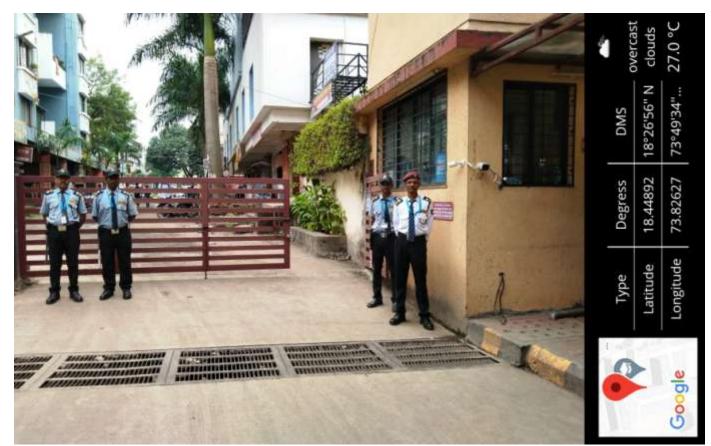

### k) Four wheeler Parking

l) Two Wheeler Parking

m) Security

n) CCTV

|                                                                                                                                                                                                                                                                                                                                                                                                                                                                                                                                                                                                                                                                                                     |           |          | 3 <b>1</b>  |          |
|-----------------------------------------------------------------------------------------------------------------------------------------------------------------------------------------------------------------------------------------------------------------------------------------------------------------------------------------------------------------------------------------------------------------------------------------------------------------------------------------------------------------------------------------------------------------------------------------------------------------------------------------------------------------------------------------------------|-----------|----------|-------------|----------|
| •23                                                                                                                                                                                                                                                                                                                                                                                                                                                                                                                                                                                                                                                                                                 | Туре      | Degress  | DMS         | overcast |
|                                                                                                                                                                                                                                                                                                                                                                                                                                                                                                                                                                                                                                                                                                     | Latitude  | 18.44892 | 18°26'56" N | clouds   |
| Google                                                                                                                                                                                                                                                                                                                                                                                                                                                                                                                                                                                                                                                                                              | Longitude | 73.82627 | 73°49'34"   | 27.0 °C  |
| a second s |           |          |             |          |