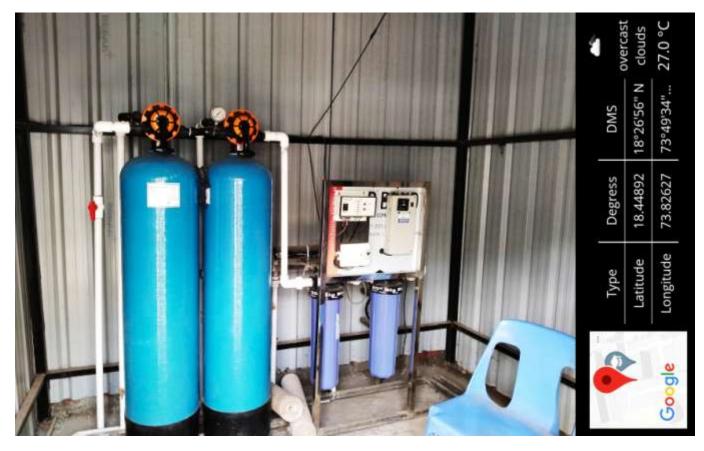

| Longitude | 73.82627 | 73°49'34"   | 27.0 °C  |
| a second s |           |          |             |          |

#### o) Water Storage



p) Central Water Purifier