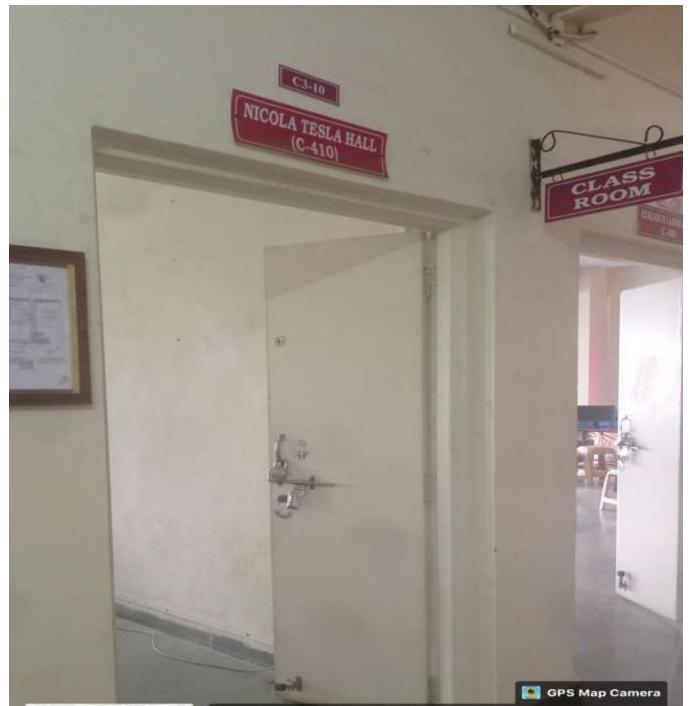

# d) Computer Engineering

#### **Class Room**

Pune, Maharashtra, India Siddhant shivshrushti, Siddhant Shiv Shrushti Sr. no 40/1 ,, Narhe, Pune, Maharashtra 411041, India Lat 18.449324° Long 73.824881° 12/09/22 11:41 AM GMT +05:30