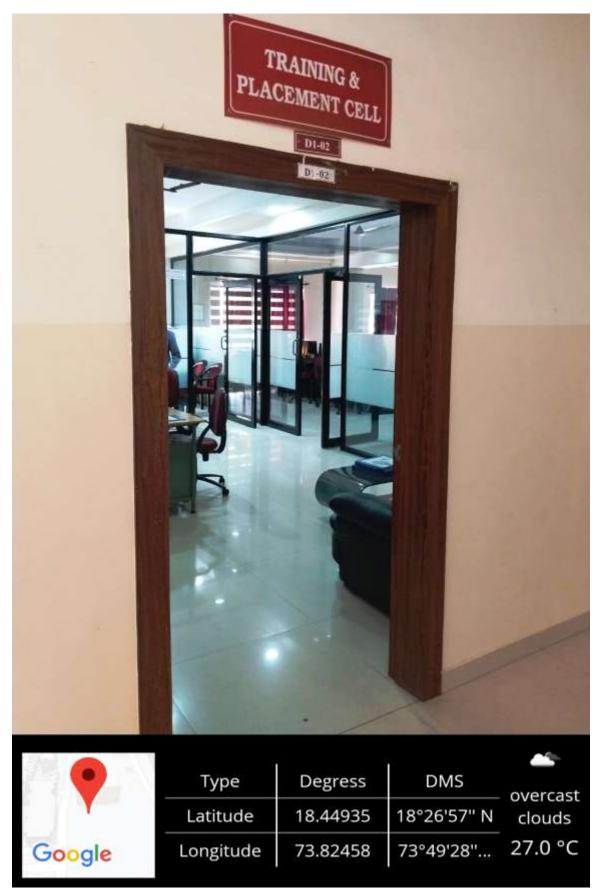

# d) Internet Facility Center (IFC)

e) Placement Cell – Interview Cabins

f) Canteen

g) Cafeteria

- h) Workshop : Machine Shop
- i) Sports Ground