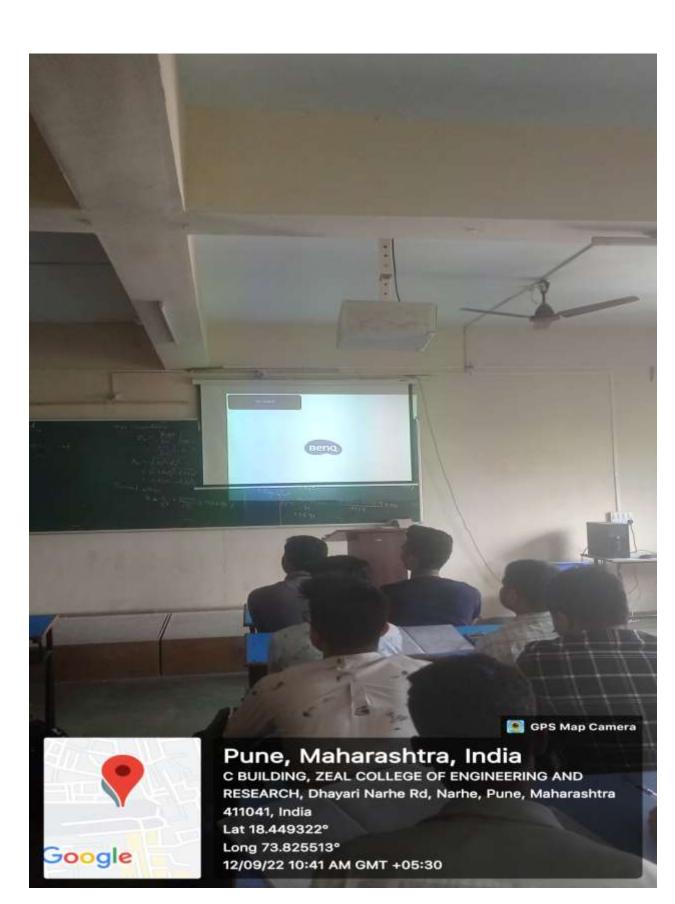

- > Photographs of all classrooms with projector attached and screen.
- a) Mechanical Engineering

**Class Room** 