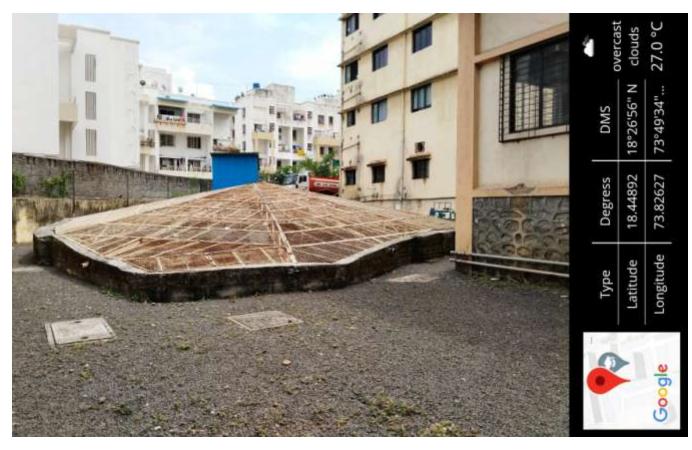

| Longitude | 73.82627 | 73°49'34"   | 27.0 °C  |
| a second s |           |          |             |          |

#### o) Water Storage



p) Central Water Purifier