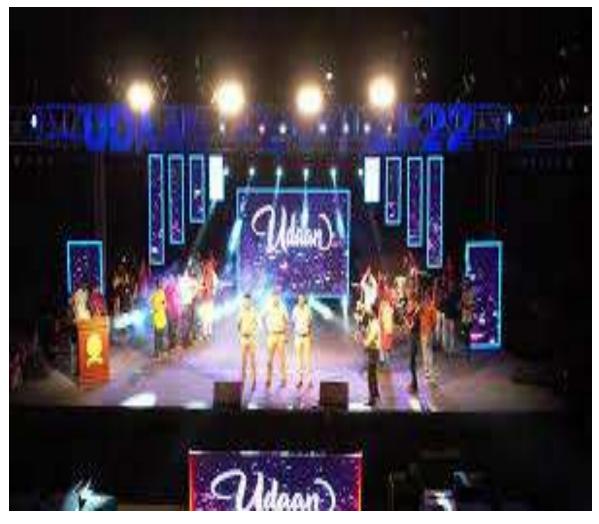

#### e) Civil Engineering

#### **Class Room**

Google













Longitude

Google





f) Information Technology Engineering

**Class Room** 









# पुणे, महाराष्ट्र, India

E&TC & ELECTRICAL DEPARTMENT,NARHE, ZEAL COLLEGE OF ENGINEERING AND RESEARCH, Zeal College Rd, नन्हे, पुणे, महाराष्ट्र 411041, India Lat 18.4493° Long 73.825021° 12/09/22 11:11 AM GMT +05:30















#### g) First Year Department

**Cass Room** 









💽 GPS Map Camera



Pune, Maharashtra, India 46/2, Narhe, ZEAL COLLEGE OF ENGINEERING AND RESEARCH, Narhe, Pune, Maharashtra 411041, India Lat 18.448843° Long 73.826224° 12/09/22 12:27 PM GMT +05:30

**CLASS ROOM** 

100







#### Laboratories











# > Photographs of seminar room.

a) Mechanical













## > Cultural Activity

a) UDAAN





#### b) Music Studio



c) Dance Studio



#### d) Recording Studio







e) Photo Studio



# Gymnasium & Yoga Center

Gymnasium – Girls & Boys





#### **Gymnasium – Girls Hostel**



### **Yoga Center**







# RANANGAN



# **Out Door Games**

a) Volleyball



## b) Basket Ball



c) Cricket



## d) Football



e) Kabaddi



## f) Running



# In Door Games

a) Carrom



### b) Chess



c) Table Tennis



# **Common Facilities**

a) Central Library





## b) Library Reading Hall



#### c) CSM Auditorium





Pune, Maharashtra, India CRXG+J5R, Narhe, Pune, Maharashtra 411041, India Lat 18.449126° Long 73.82516° 21/09/22 11:45 AM GMT +05:30





# d) Internet Facility Center (IFC)





e) Placement Cell – Interview Cabins







f) Canteen



g) Cafeteria



- h) Workshop : Mac