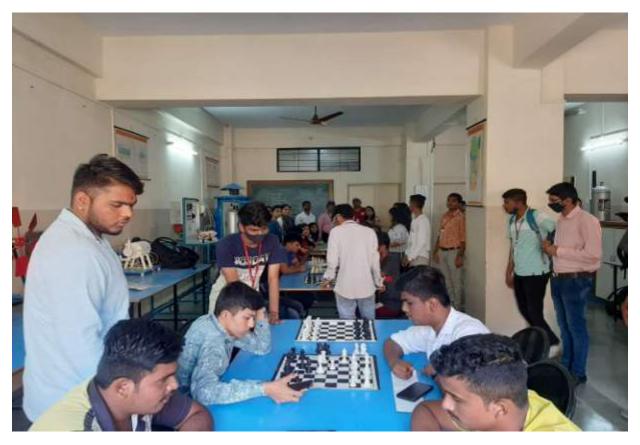

First Year Department

**Cass Room** 









💽 GPS Map Camera



Pune, Maharashtra, India 46/2, Narhe, ZEAL COLLEGE OF ENGINEERING AND RESEARCH, Narhe, Pune, Maharashtra 411041, India Lat 18.448843° Long 73.826224° 12/09/22 12:27 PM GMT +05:30

**CLASS ROOM** 

100







#### Laboratories











# > Photographs of seminar room.

a) Mechanical













## > Cultural Activity

a) UDAAN





#### b) Music Studio



c) Dance Studio



#### d) Recording Studio







e) Photo Studio



# Gymnasium & Yoga Center

Gymnasium – Girls & Boys





#### **Gymnasium – Girls Hostel**



### **Yoga Center**







# RANANGAN



# **Out Door Games**

a) Volleyball



## b) Basket Ball



c) Cricket



## d) Football



e) Kabaddi



## f) Running



# In Door Games

a) Carrom



### b) Chess



c) Table Tennis



# **Common Facilities**

a) Central Library





## b) Library Reading Hall



#### c) CSM Auditorium





Pune, Maharashtra, India CRXG+J5R, Narhe, Pune, Maharashtra 411041, India Lat 18.449126° Long 73.82516° 21/09/22 11:45 AM GMT +05:30





# d) Internet Facility Center (IFC)





e) Placement Cell – Interview Cabins







f) Canteen



g) Cafeteria



- h) Workshop : Machine Shop
- i) Sports Ground



## j) Girls Hostel



### k) Four wheeler Parking



l) Two Wheeler Parking





m) Security



n) CCTV



|