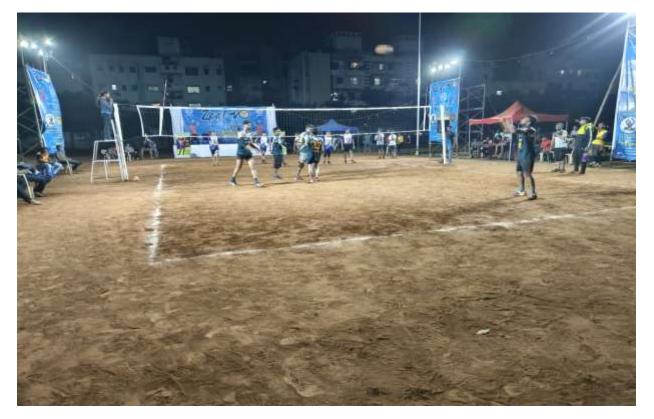

College Rd, नन्हे, पुणे, महाराष्ट्र 411041, India Lat 18.4493° Long 73.825021° 12/09/22 11:11 AM GMT +05:30















#### g) First Year Department

**Cass Room** 









💽 GPS Map Camera



Pune, Maharashtra, India 46/2, Narhe, ZEAL COLLEGE OF ENGINEERING AND RESEARCH, Narhe, Pune, Maharashtra 411041, India Lat 18.448843° Long 73.826224° 12/09/22 12:27 PM GMT +05:30

**CLASS ROOM** 

100







#### Laboratories











# > Photographs of seminar room.

a) Mechanical













## > Cultural Activity

a) UDAAN





#### b) Music Studio



c) Dance Studio



#### d) Recording Studio







e) Photo Studio



# Gymnasium & Yoga Center

Gymnasium – Girls & Boys





#### **Gymnasium – Girls Hostel**



### **Yoga Center**







# RANANGAN



# **Out Door Games**

a) Volleyball



## b) Basket Ball



c) Cricket



## d) Football



e) Kabaddi



## f) Running



# In Door Games

a) Carrom



### b) Chess



c) Table Tennis



# **Common Facilities**

a) Central Library





## b) Library Reading Hall



#### c) CSM Auditorium





Pune, Maharashtra, India CRXG+J5R, Narhe, Pune, Maharashtra 411041, India Lat 18.449126° Long 73.82516° 21/09/22 11:45 AM GMT +05:30





# d) Internet Facility Center (IFC)





e) Placement Cell – Interview Cabins







f) Canteen



g) Cafeteria



- h) Workshop : Machine Shop
- i) Sports Ground



## j) Girls Hostel



### k) Four wheeler Parking



l) Two Wheeler Parking





m) Security



n) CCTV



|