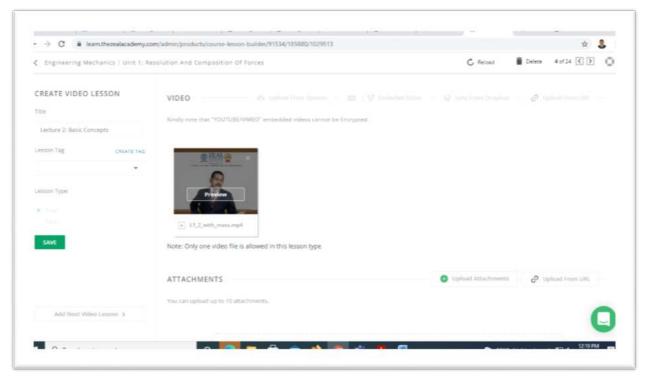

### LMS ((learn.thezealacademy.com) and MS Teams:

Course notes, Question papers and solutions, assignments, MCQs, University question papers and its solution, PPTs, E contents (Prerecorded Videos) etc. are shared with the students through LMS and MS Teams. Assignments and Quizzes are accessed through LMS and MS Teams.

LMS (learn.thezealacademy.com)

LMS (learn.thezealacademy.com)

**MS Teams** 

**MS Teams** 