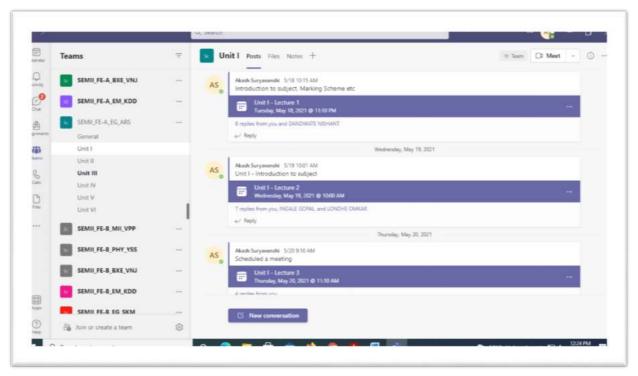

### LMS ((learn.thezealacademy.com) and MS Teams:

Course notes, Question papers and solutions, assignments, MCQs, University question papers and its solution, PPTs, E contents (Prerecorded Videos) etc. are shared with the students through LMS and MS Teams. Assignments and Quizzes are accessed through LMS and MS Teams.

LMS (learn.thezealacademy.com)

LMS (learn.thezealacademy.com)

**MS Teams** 

**MS Teams** 