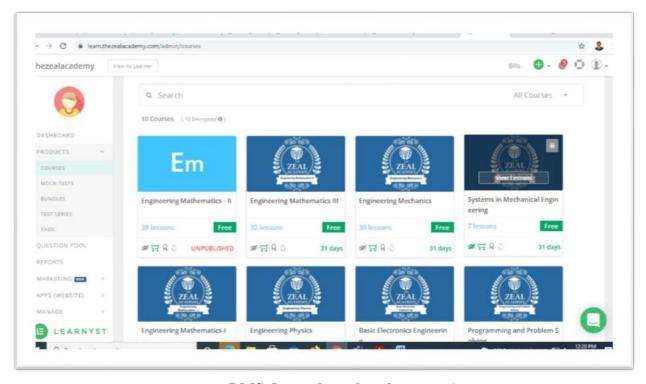

### LMS ((learn.thezealacademy.com) and MS Teams:

Course notes, Question papers and solutions, assignments, MCQs, University question papers and its solution, PPTs, E contents (Prerecorded Videos) etc. are shared with the students through LMS and MS Teams. Assignments and Quizzes are accessed through LMS and MS Teams.

LMS (learn.thezealacademy.com)

LMS (learn.thezealacademy.com)

**MS Teams** 

**MS Teams** 