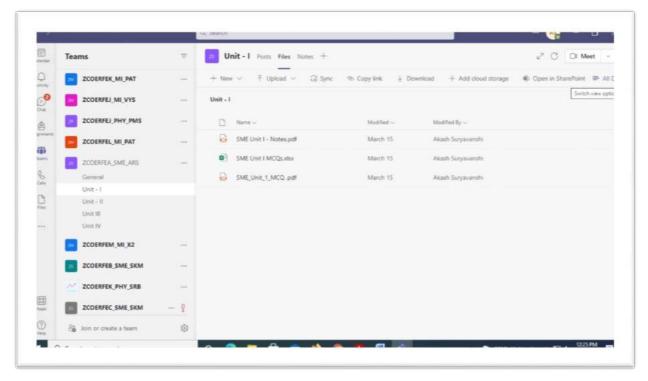

### LMS ((learn.thezealacademy.com) and MS Teams:

Course notes, Question papers and solutions, assignments, MCQs, University question papers and its solution, PPTs, E contents (Prerecorded Videos) etc. are shared with the students through LMS and MS Teams. Assignments and Quizzes are accessed through LMS and MS Teams.

LMS (learn.thezealacademy.com)

LMS (learn.thezealacademy.com)

**MS Teams** 

**MS Teams** 